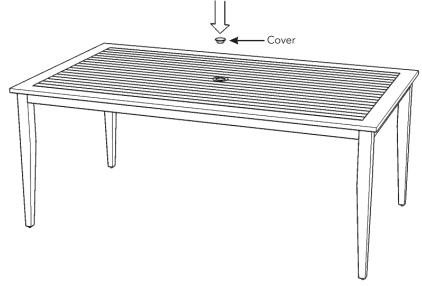

#### STEP 2

Turn unit over to its' upright position.

Cover umbrella hole with Cover.

Level table by adjusting the adjustable levelers on bottom of legs. (See Figure 2)