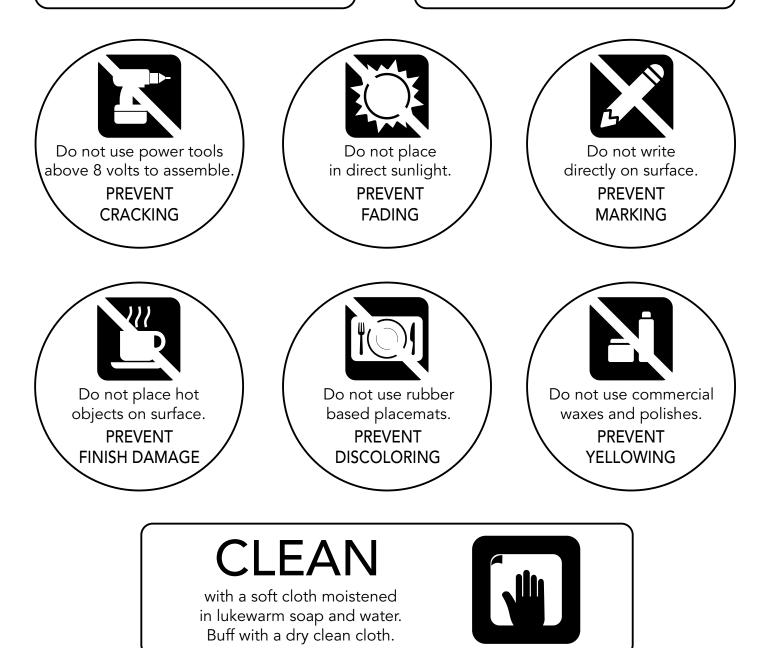

# CARE INSTRUCTIONS

## NEVER

allow liquids to remain on furniture. Absorption causes parts to warp and split and finishes to delaminate.

# NEVER

use glass cleaners on finished furniture. Ammonia chemically attacks the finish.

Home Styles will provide replacements free of charge for missing or damaged hardware or parts within 30 days of purchase. Digital images of the defective parts may be required. If the product was not purchased from an authorized retail affiliate, Home Styles is under no obligation to provide replacement parts. Parts are not available for fully assembled items nor are parts available for sale. Replacements for missing or damaged hardware or parts may be requested at: www.homestyles-furniture.com/customer-service/replacement-parts