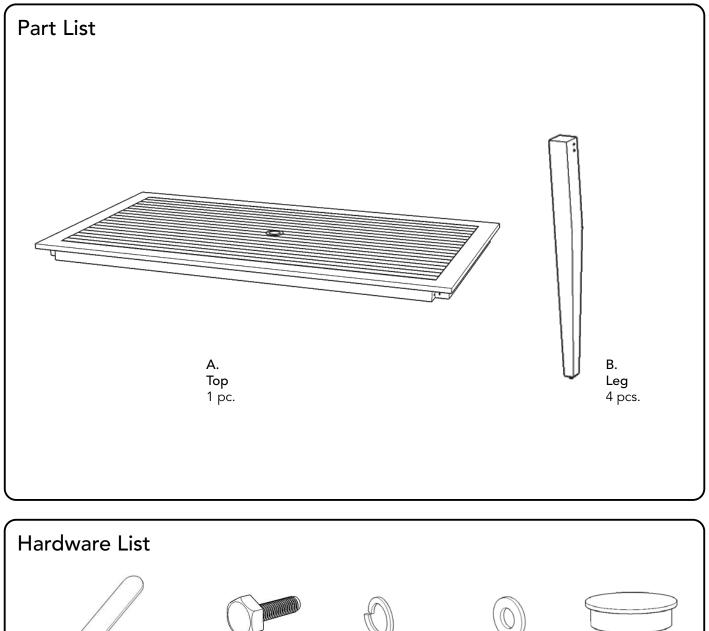

#### STEP 1

Place Top (A) upside down on a soft cloth. Attach Legs (B) to Top (A) with Flat Washers, Spring Washers and Bolts, tightening bolts only halfway. (see Figure 1) Tighten all bolts. Figure 1