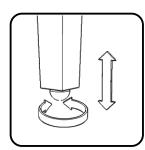

#### STEP 2

Turn unit over to its' upright position.

Cover umbrella hole with Cover.

Level table by adjusting the adjustable levelers on bottom of legs. (See Figure 2)