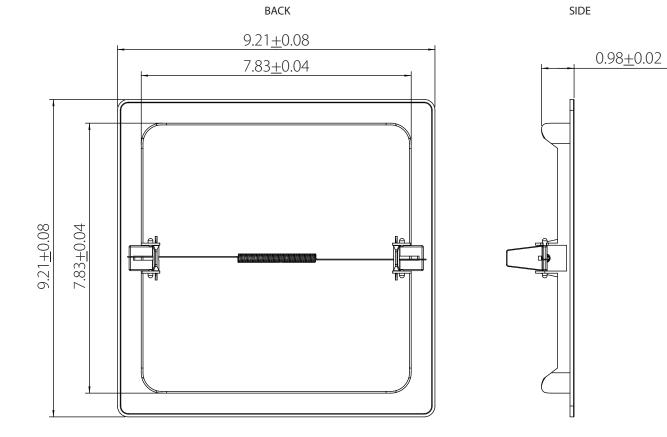

## 8" X 8" SPRING LOADED WHITE PLASTIC ACCESS PANEL

- Provides easy access for future repairs and maintenance to plumbing or electrical wiring behind the wall
- Spring-loaded clips allow for quick and easy installation and removal no tools required
- Designed to fit any wall thickness No framing needed for installation
- · Constructed of high-impact white plastic material
- Can be painted or wallpapered
- Do not install near an open flame or in an area of excessive heat. Check local building codes for acceptance.
- Overall dimensions 9-1/4" x 9-1/4"
- Rough opening approximately 7-13/16" x 7-13/16"
- 7/8" inset depth