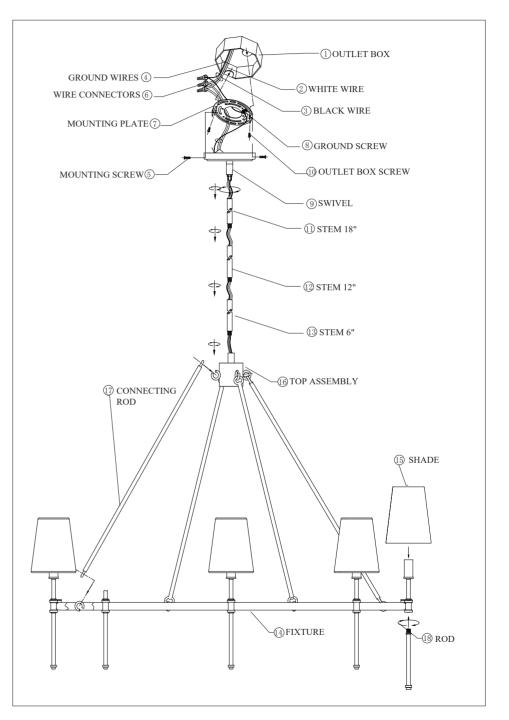

#### ASSEMBLY AND INSTALLATION

- 1. Carefully unpack the fixture, lay out all parts on a clean surface.
- 2. Connect the stems (13) (12)(11) (depending on desired height). Attach them to the coupling on the top of the top assembly (16), then thread the stem into the swivel (9).
- 3. Attach connecting rod (17) to the hook of the top assembly (16) and fixture (14). Then screw the rod (18) to the bottom socket of the fixture (14).
- 4. Attach mounting plate (7) to outlet box (1) using two outlet box screws (10).
- 5. Pull out the outlet wire and ground wire from the outlet box, make wire connections with wire nut (6) as follow:
  - --Connect the smooth-coated wire (marking) or Black wire from fixture to the Black wire (3) from power source.
  - -- Connect the ribbed-coated wire (w/o marking) or White wire from fixture to the White wire (2) from power source.
  - --Attach the fixture ground wire to mounting plate (7) with the ground screw (8). Connect it to the house ground wire (4) with the wire nut (6).
- 6. Align the fixture canopy to the outlet box (1), then secure it to the mounting plate (7) with the mounting screws (5).
- 7. Set shade (15) onto candle sleeve of the socket of the fixture (14).
- 8. Install the bulbs (not included). Make sure they do not exceed the maximum wattage specified on the fixture's wattage rating label.
- 9. Turn on the power.