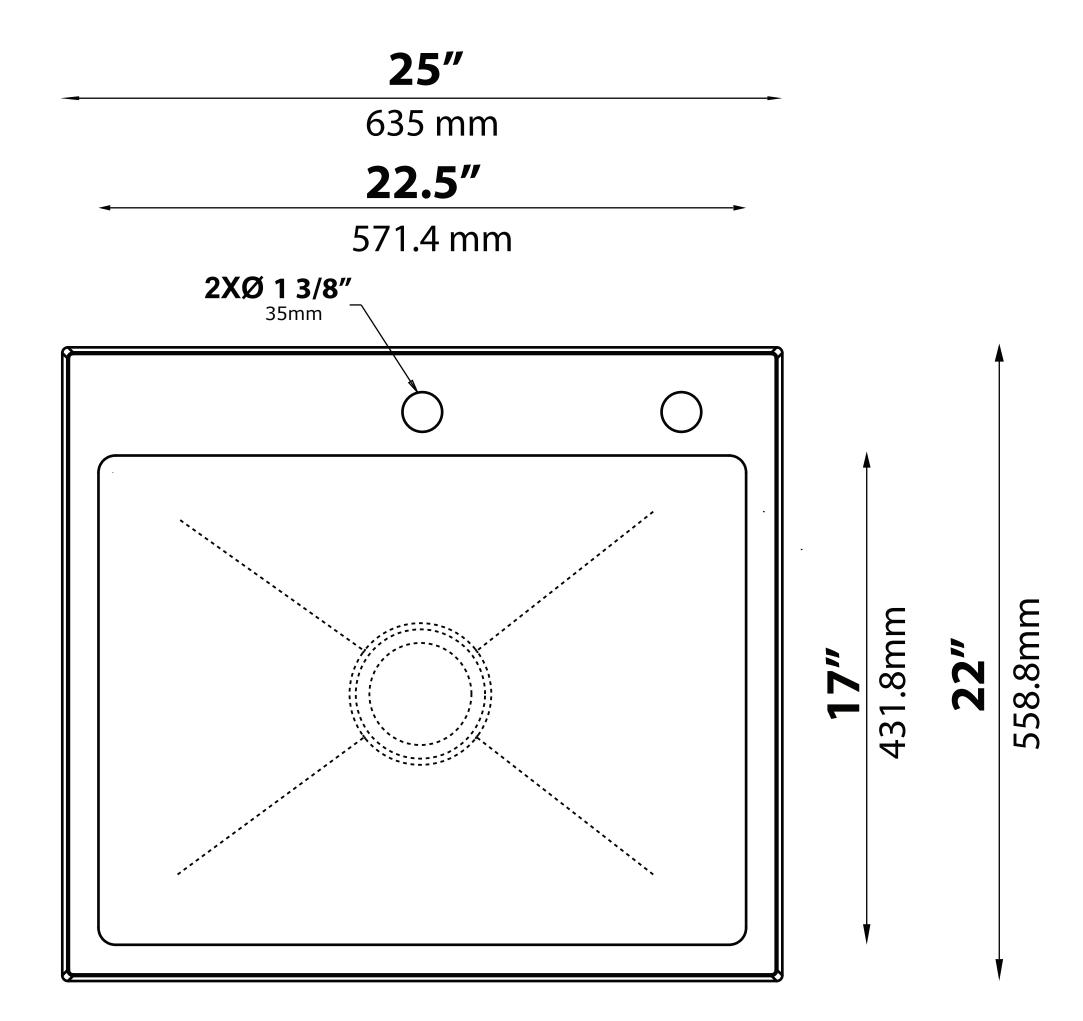

# Model No. KHT6N1-25

**Top Mount Cut-out** 

**Pro Hotline:** 516.801.8955

Customer Service: 800.775.0703

#### **NOTES:**

1.The "N" in the Model Number refers to the drain location.

2.Cutout template is provided as a guide ONLY and must be checked against actual sink to verify correct fit.