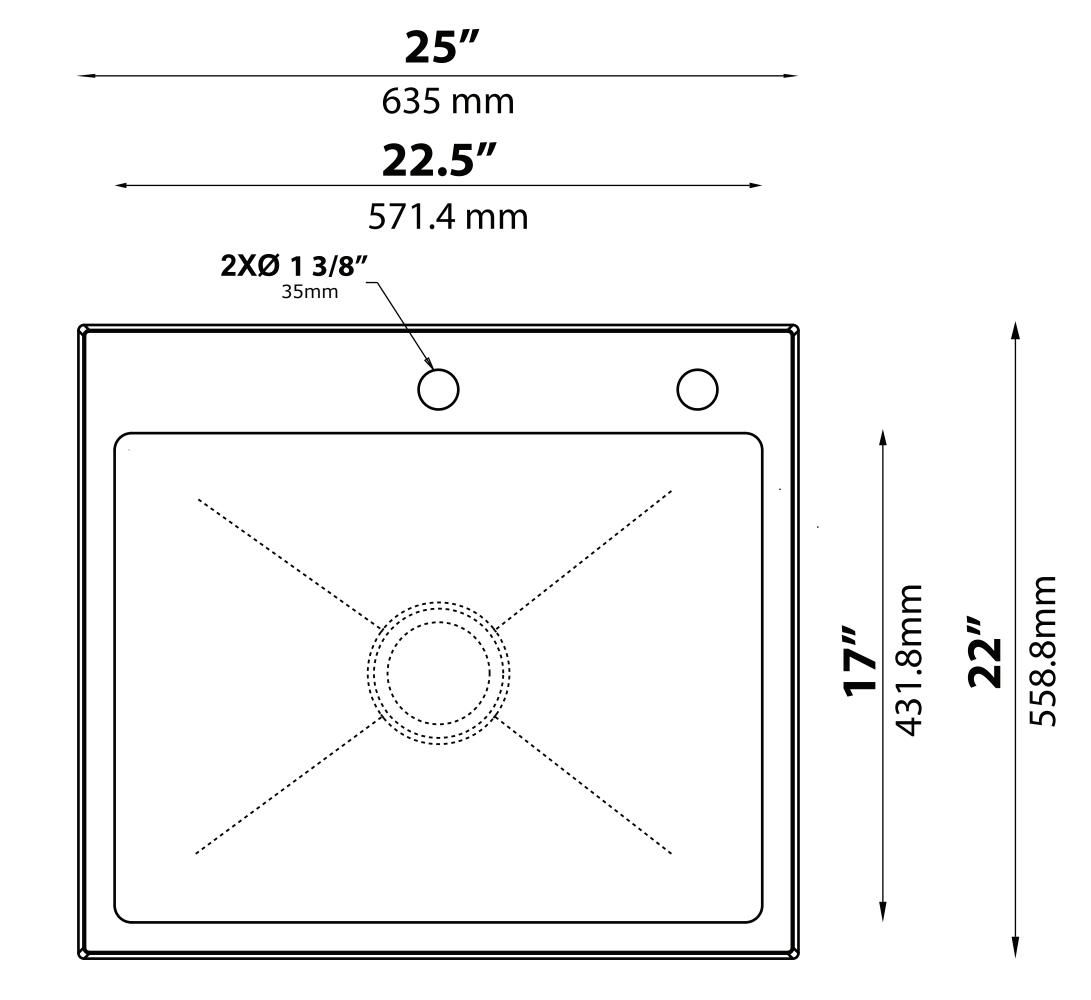

# Model No. KHT6N1-25

### **Undermount Cut-out**

**Pro Hotline:** 516.801.8955

**Customer Service:** 800.775.0703

Please cut along outer solid line for zero / flushed reveal

Please cut along inner solid line for Negative reveal 1/8"

#### **NOTES:**

1.The "N" in the Model Number refers to the drain location.

2.Cutout template is provided as a guide ONLY and must be checked against actual sink to verify correct fit.