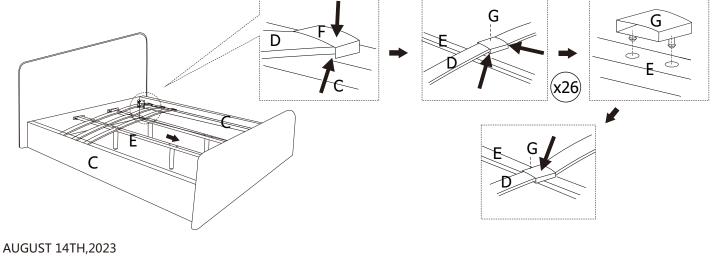

| LOCK WASHER(5/16")       |           | 12 PCS |  |
| 5                             | ALLEN KEY(5/16")         |           | 1 PC   |  |

### BOX#2

B. FOOTBOARD

1 PC

4 PCS



#### **FULLY ASSEMBLED**

#### BOX#3

H. SLAT SUPPORT LEG

C. SIDE RAIL
D. SLAT
E. CENTER SLAT SUPPORT
F. SIDE RAIL SLAT CLIP
CENTER SUPPORT SLAT CLIP
CENTER SUPPORT SLAT CLIP











## ELORA UPHOLSTERED BED C.KING/E.KING ASSEMBLY INSTRUCTIONS



#### STEP 1



#### STEP 2





#### **STOP**

- IF USING BED WITH AN ADJUSTABLE MATTRESS BASE, SKIP STEPS 3, 4, 5&6 AND REFERENCE APPENDIX A: ADJUSTABLE MATTRESS BASE ASSEMBLY SUPPLEMENT.
- IF USING BED FRAME WITH STANDARD BOX SPRING OR FOUNDATION, CONTINUE TO STEP 3.



# ELORA UPHOLSTERED BED C.KING/E.KING ASSEMBLY INSTRUCTIONS







#### STEP 5



### STEP 6



### ELORA UPHOLSTERED BED C.KING/E.KING ASSEMBLY INSTRUCTIONS





#### **ASSEMBLY COMPLETE.**

### INSTRUCTIONS FOR ADJUSTING LEVELERS :

POSITION THE BED IN YOUR ROOM. LOCATE LEVELERS UNDER EACH SUPPORT LEG (H).

TURN COUNTER-CLOCKWISE TO EXTEND, CLOCKWISE TO RETRACT.

ADJUST LEVELERS UNTIL EACH LEG SUPPORT IS APPLYING EQUAL UPWARD PRESSURE ON THE CENTER SLAT.



#### **MAINTENANCE INSTRUCTIONS:**

- PERIODICALLY CHECK ALL FITTINGS AND TIGHTEN IF NECESSARY, AS THEY CAN LOOSEN OVER TIME.
- ALWAYS REMOVE BOX SPRING AND MATTRESS BEFORE MOVING THE BED.
- LIFT THE BED WHEN MOVING IT.
   DRAGGING THE BED CAN DAMAGE THE CENTER SUPPORT.
- READJUST LEVELERS AFTER MOVING THE BED.

### ELORA UPHOLSTERED BED C.KING/E.KING ASSEMBLY INSTRUCTIONS



APPENDIX A:ADJUSTABLE MATTRESS BASE ASSEMBLY SUPPLE