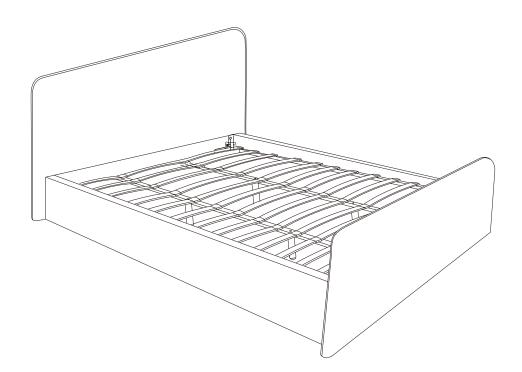

#### **FULLY ASSEMBLED**

B. FOOTBOARD

1 PC

#### BOX#3

| C. | SIDE RAIL                | 2 PCS  |
|----|--------------------------|--------|
| D. | SLAT                     | 26 PCS |
| E. | CENTER SLAT SUPPORT      | 1 PC   |
| F. | SIDE RAIL SLAT CLIP      | 26 PCS |
| G. | CENTER SUPPORT SLAT CLIP | 13 PCS |
| Н. | SLAT SUPPORT LEG         | 2 PCS  |

#### **ASSEMBLY COMPLETE.**