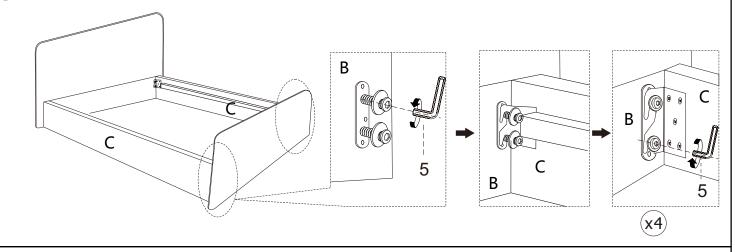

#### BOX#1

A. HEADBOARD

1 PC



## 1 ALLEN BOLT(5/16"x1-1/4") 4 PCS 2 ALLEN BOLT(5/16"x2-1/2") 2 PCS 3 FLAT WASHER(5/16") 6 PCS

**HARDWARE KIT PACKED IN BOX #2** 

3 FLAT WASHER(5/16") 6 PCS
4 LOCK WASHER(5/16") 6 PCS
5 ALLEN KEY(5/16") 1 PC

#### **FULLY ASSEMBLED**



B. FOOTBOARD

1 PC



#### BOX#3

| C. | SIDE RAIL                | 2 PCS  |
|----|--------------------------|--------|
| D. | SLAT                     | 26 PCS |
| E. | CENTER SLAT SUPPORT      | 1 PC   |
| F. | SIDE RAIL SLAT CLIP      | 26 PCS |
| G. | CENTER SUPPORT SLAT CLIP | 13 PCS |
| Н. | SLAT SUPPORT LEG         | 2 PCS  |













#### STEP 1



#### STEP 2





#### **STOP**

- IF USING BED WITH AN ADJUSTABLE MATTRESS BASE, SKIP STEPS 3, 4, 5&6 AND REFERENCE APPENDIX A: ADJUSTABLE MATTRESS BASE ASSEMBLY SUPPLEMENT.
- IF USING BED FRAME WITH STANDARD BOX SPRING OR FOUNDATION, CONTINUE TO STEP 3.

### STEP 3









#### STEP 5









#### **ASSEMBLY COMPLETE.**

### INSTRUCTIONS FOR ADJUSTING LEVELERS :

POSITION THE BED IN YOUR ROOM. LOCATE LEVELERS UNDER EACH SUPPORT LEG (H).

TURN COUNTER-CLOCKWISE TO EXTEND, CLOCKWISE TO RETRACT.

ADJUST LEVELERS UNTIL EACH LEG SUPPORT IS APPLYING EQUAL UPWARD PRESSURE ON THE CENTER SLAT.



#### **MAINTENANCE INSTRUCTIONS:**

- PERIODICALLY CHECK ALL FITTINGS AND TIGHTEN IF NECESSARY, AS THEY CAN LOOSEN OVER TIME.
- ALWAYS REMOVE BOX SPRING AND MATTRESS BEFORE MOVING THE BED.
- LIFT THE BED WHEN MOVING