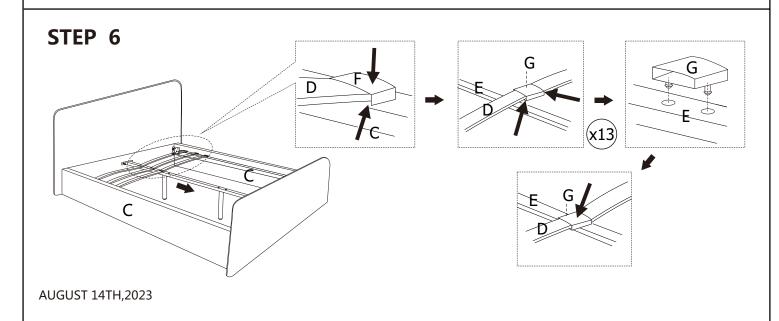

### STEP 6

#### BOX#3

| C. | SIDE RAIL                | 2 PCS  |
|----|--------------------------|--------|
| D. | SLAT                     | 26 PCS |
| E. | CENTER SLAT SUPPORT      | 1 PC   |
| F. | SIDE RAIL SLAT CLIP      | 26 PCS |
| G. | CENTER SUPPORT SLAT CLIP | 13 PCS |
| Н. | SLAT SUPPORT LEG         | 2 PCS  |