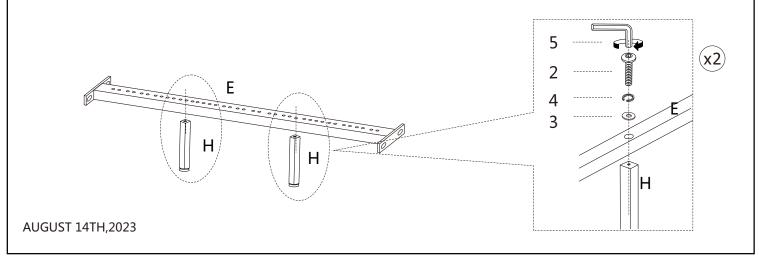

FLAT WASHER(5/16") 6 PCS

**HARDWARE KIT PACKED IN BOX #2** 

3 FLAT WASHER(5/16") 6 PCS
4 LOCK WASHER(5/16") 6 PCS
5 ALLEN KEY(5/16") 1 PC

#### **FULLY ASSEMBLED**



B. FOOTBOARD

1 PC



#### BOX#3

| C. | SIDE RAIL                | 2 PCS  |
|----|--------------------------|--------|
| D. | SLAT                     | 26 PCS |
| E. | CENTER SLAT SUPPORT      | 1 PC   |
| F. | SIDE RAIL SLAT CLIP      | 26 PCS |
| G. | CENTER SUPPORT SLAT CLIP | 13 PCS |
| Н. | SLAT SUPPORT LEG         | 2 PCS  |













#### STEP 1



#### STEP 2





#### **STOP**

- IF USING BED WITH AN ADJUSTABLE MATTRESS BASE, SKIP STEPS 3, 4, 5&6 AND REFERENCE APPENDIX A: ADJUSTABLE MATTRESS BASE ASSEMBLY SUPPLEMENT.
- IF USING BED FRAME WITH STANDARD BOX SPRING OR FOUNDATION, CONTINUE TO STEP 3.

### STEP 3









#### STEP 5









#### **ASSEMBLY COMPLETE.**

### INSTRUCTIONS FOR ADJUSTING LEVELERS :

POSITION THE BED IN YOUR ROOM. LOCATE LEVELERS UNDER EACH SUPPORT LEG (H).

TURN COUNTER-CLOCKWISE TO EXTEND, CLOCKWISE TO RETRACT.

ADJUST LEVELERS UNTIL EACH LEG SUPPORT IS APPLYING EQUAL UPWARD PRESSURE ON THE CENTER SLAT.



#### **MAINTENANCE INSTRUCTIONS:**

- PERIODICALLY CHECK ALL FITTINGS AND TIGHTEN IF NECESSARY, AS THEY CAN LOOSEN OVER TIME.
- ALWAYS REMOVE BOX SPRING AND MATTRESS BEFORE MOVING THE BED.
- LIFT THE BED WHEN MOVING IT.
   DRAGGING THE BED CAN DAMAGE THE CENTER SUPPORT.
- READJUST LEVELERS AFTER MOVING THE BED.



APPENDIX A:ADJUSTABLE MATTRESS BASE ASSEMBLY SUPPLEMENT

AN ADJUSTABLE MATTRESS BASE IS A FREESTANDING MATTRESS SUPPORT THAT SITS WITHIN THE PERIMETER OF