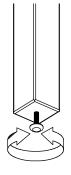

### INSTRUCTIONS FOR ADJUSTING LEVELERS :

POSITION THE BED IN YOUR ROOM. LOCATE LEVELERS UNDER EACH SUPPORT LEG (H).

TURN COUNTER-CLOCKWISE TO EXTEND, CLOCKWISE TO RETRACT.

ADJUST LEVELERS UNTIL EACH LEG SUPPORT IS APPLYING EQUAL UPWARD PRESSURE ON THE CENTER SLAT.