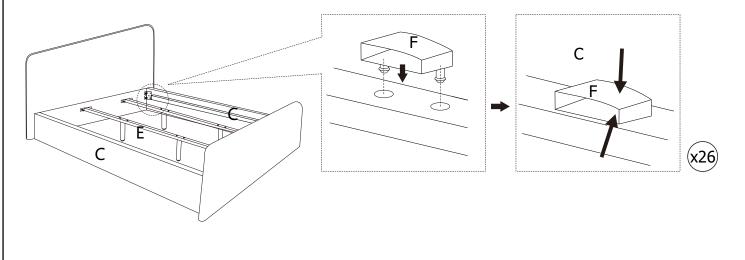

| LOCK WASHER(5/16")       |           | 12 PCS |  |
| 5                             | ALLEN KEY(5/16")         |           | 1 PC   |  |

### BOX#2

B. FOOTBOARD

1 PC

4 PCS



#### **FULLY ASSEMBLED**

#### BOX#3

H. SLAT SUPPORT LEG

C. SIDE RAIL
D. SLAT
E. CENTER SLAT SUPPORT
F. SIDE RAIL SLAT CLIP
CENTER SUPPORT SLAT CLIP
CENTER SUPPORT SLAT CLIP











## ELORA UPHOLSTERED BED C.KING/E.KING ASSEMBLY INSTRUCTIONS



#### STEP 1



#### STEP 2





#### **STOP**

- IF USING BED WITH AN ADJUSTABLE MATTRESS BASE, SKIP STEPS 3, 4, 5&6 AND REFERENCE APPENDIX A: ADJUSTABLE MATTRESS BASE ASSEMBLY SUPPLEMENT.
- IF USING BED FRAME WITH STANDARD BOX SPRING OR FOUNDATION, CONTINUE TO STEP 3.



# ELORA UPHOLSTERED BED C.KING/E.KING ASSEMBLY INSTRUCTIONS







#### STEP 5



### STEP 6



### ELORA UPHOLSTERED BED C.KING/E.KING ASSEMBLY INSTRUCTIONS





#### **ASSEMBLY COMPLETE.**

### INSTRUCTIONS FOR ADJUSTING LEVELERS :

POSITION THE BED IN YOUR ROOM. LOCATE LEVELERS UNDER EACH SUPPORT LEG (H).

TURN COUNTER-CLOCKWISE TO EXTEND, CLOCKWISE TO RETRACT.

ADJUST LEVELERS UNTIL EACH LEG SUPPORT IS APPLYING EQUAL UPWARD PRESSURE ON THE CENTER SLAT.



#### **MAINTENANCE INSTRUCTIONS:**

- PERIODICALLY CHECK ALL FITTINGS AND TIGHTEN IF NECESSARY, AS THEY CAN LOOSEN OVER TIME.
- ALWAYS REMOVE BOX SPRING AND MATTRESS BEFORE MOVING THE BED.
- LIFT THE BED WHEN MOVING IT.
   DRAGGING THE BED CAN DAMAGE THE CENTER SUPPORT.
- READJUST LEVELERS AFTER MOVING THE BED.

### ELORA UPHOLSTERED BED C.KING/E.KING ASSEMBLY INSTRUCTIONS



APPENDIX A:ADJUSTABLE MATTRESS BASE A