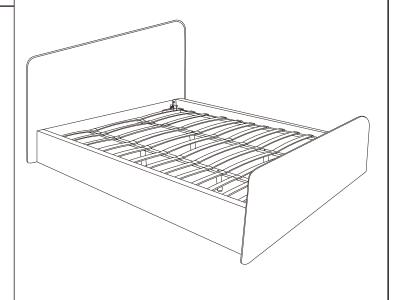

PACKED IN BOX #2 |                          |           |        |  |
|-------------------------------|--------------------------|-----------|--------|--|
| 1                             | ALLEN BOLT(5/16"x1-1/4") | Omman .   | 8 PCS  |  |
| 2                             | ALLEN BOLT(5/16"x2-1/2") | @ Daniman | 4 PCS  |  |
| 3                             | FLAT WASHER(5/16")       |           | 12 PCS |  |
| 4                             | LOCK WASHER(5/16")       |           | 12 PCS |  |
| 5                             | ALLEN KEY(5/16")         |           | 1 PC   |  |

### BOX#2

B. FOOTBOARD

1 PC

4 PCS



#### **FULLY ASSEMBLED**

#### BOX#3

H. SLAT SUPPORT LEG

C. SIDE RAIL
D. SLAT
E. CENTER SLAT SUPPORT
F. SIDE RAIL SLAT CLIP
CENTER SUPPORT SLAT CLIP
CENTER SUPPORT SLAT CLIP











## ELORA UPHOLSTERED BED C.KING/E.KING ASSEMBLY INSTRUCTIONS



#### STEP 1



#### STEP 2





#### **STOP**

- IF USING BED WITH AN ADJUSTABLE MATTRESS BASE, SKIP STEPS 3, 4, 5&6 AND REFERENCE APPENDIX A: ADJUSTABLE MATTRESS BASE ASSEMBLY SUPPLEMENT.
- IF USING BED FRAME WITH STANDARD BOX SPRING OR FOUNDATION, CONTINUE TO STEP 3.



# ELORA UPHOLSTERED BED C.KING/E.KING ASSEMBLY INSTRUCTIONS







#### STEP 5



### STEP 6



### ELORA UPHOLSTERED BED C.KING/E.KING ASSEMBLY INSTRUCTIONS





#### **ASSEMBLY COMPLETE.**

### INSTRUCTIONS FOR ADJUSTING LEVELERS :

POSITION THE BED IN YOUR ROOM. LOCATE LEVELERS UNDER EACH SUPPORT LEG (H).

TURN COUNTER-CLOCKWISE TO EXTEND, CLOCKWISE TO RETRACT.

ADJUST LEVELERS UNTIL EACH LEG SUPPORT IS APPLYING EQUAL UPWARD PRESSURE ON THE CENTER