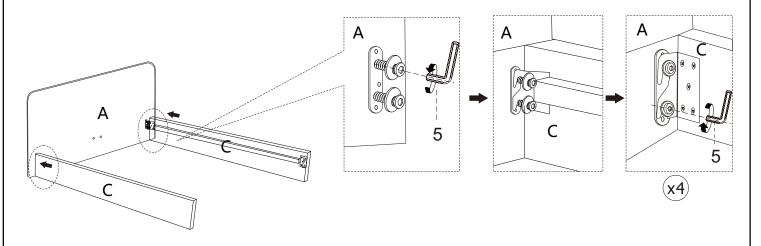

#### BOX#1

A. HEADBOARD

1 PC



## 1 ALLEN BOLT(5/16"x1-1/4") 4 PCS 2 ALLEN BOLT(5/16"x2-1/2") 2 PCS 3 FLAT WASHER(5/16") 6 PCS

**HARDWARE KIT PACKED IN BOX #2** 

3 FLAT WASHER(5/16") 6 PCS
4 LOCK WASHER(5/16") 6 PCS
5 ALLEN KEY(5/16") 1 PC

#### **FULLY ASSEMBLED**



B. FOOTBOARD

1 PC



#### BOX#3

| C. | SIDE RAIL                | 2 PCS  |
|----|--------------------------|--------|
| D. | SLAT                     | 26 PCS |
| E. | CENTER SLAT SUPPORT      | 1 PC   |
| F. | SIDE RAIL SLAT CLIP      | 26 PCS |
| G. | CENTER SUPPORT SLAT CLIP | 13 PCS |
| Н. | SLAT SUPPORT LEG         | 2 PCS  |













#### STEP 1



#### STEP 2





#### **STOP**

- IF USING BED WITH AN ADJUSTABLE MATTRESS BASE, SKIP STEPS 3, 4, 5&6 AND REFERENCE APPENDIX A: ADJUSTABLE MATTRESS BASE ASSEMBLY SUPPLEMENT.
- IF USING BED FRAME WITH STANDARD BOX SPRING OR FOUNDATION, CONTINUE TO STEP 3.

### STEP 3









#### STEP 5









#### **ASSEMBLY COMPLETE.**

### INSTRUCTIONS FOR ADJUSTING LEVELERS :

POSITION THE BED IN YOUR ROOM. LOCATE LEVELERS UNDER EACH SUPPORT LEG (H).

TURN COUNTER-CLOCKWISE TO EXTEND, CLOCKWISE TO RETRACT.

ADJUST LEVELERS UNTIL EACH LEG SUPPORT IS APPLYING EQUAL UPWARD PRESSURE ON THE CENTER SLAT.



#### **MAINTENANCE INSTRUCTIONS:**

- PERIODICALLY CHECK ALL FITTINGS AND TIGHTEN IF NECESSARY, AS THEY CAN LOOSEN OVER TIME.
- ALWAYS REMOVE BOX SPRING AND MATTRESS BEFORE MOVING THE BED.
- LIFT THE