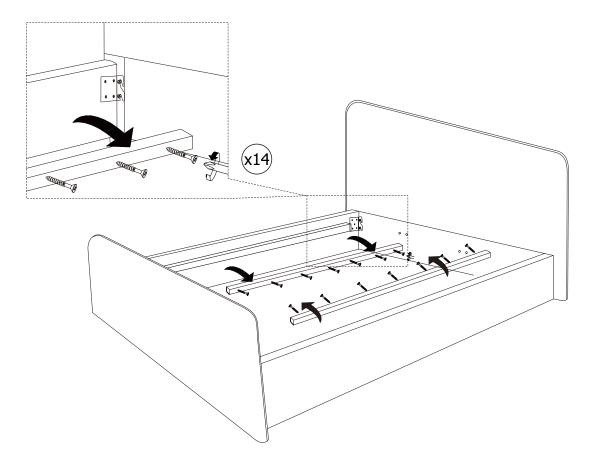

STABLE BASE INSTALLATION AND OPERATION. FOLLOW THESE INSTRUCTIONS TO REMOVE THEM.



#### **WARNING!**

SIDE RAIL CLEATS ARE HELD IN PLACE USING PHILLIPS HEAD SCREWS. ONCE THEY ARE REMOVED THE USER WILL NOT BE ABLE TO SAFELY RE-INSTALL THE SIDE RAIL CLEATS FOR FUTURE USE WITH A STANDARD BOX SPRING OR FOUNDATION.

#### THE FOLLOWING PARTS ARE NOT REQUIRED FOR ADJUSTABLE MATTRESS BASE INSTALLATION:

| D. | SLAT                     | 39 PCS |
|----|--------------------------|--------|
| E. | CENTER SLAT SUPPORT      | 2 PCS  |
| F. | SIDE RAIL SLAT CLIP      | 26 PCS |
| G. | CENTER SUPPORT SLAT CLIP | 26 PCS |
| Н. | SLAT SUPPORT LEG         | 4 PCS  |

#### STEP 1:

USE A PHILLIPS HEAD SCREWDRIVER (NOT PROVIDED) TO UNSCREW THE PHILLIPS SCREWS AND REMOVE THE PRE-ASSEMBLED SIDE RAIL CLEATS.