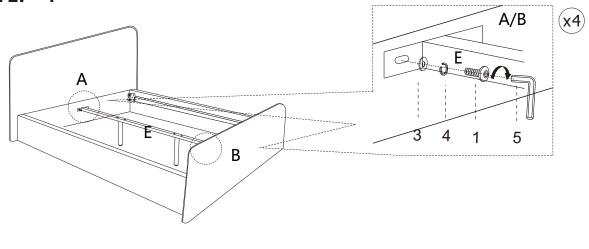

### STEP 3

## 1 ALLEN BOLT(5/16"x1-1/4") 4 PCS 2 ALLEN BOLT(5/16"x2-1/2") 2 PCS 3 FLAT WASHER(5/16") 6 PCS

**HARDWARE KIT PACKED IN BOX #2** 

3 FLAT WASHER(5/16") 6 PCS
4 LOCK WASHER(5/16") 6 PCS
5 ALLEN KEY(5/16") 1 PC