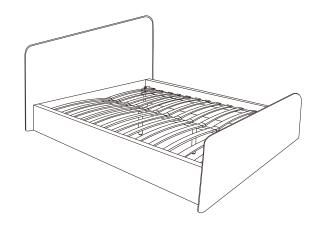

#### BOX#1

A. HEADBOARD

1 PC



## 1 ALLEN BOLT(5/16"x1-1/4") 4 PCS 2 ALLEN BOLT(5/16"x2-1/2") 2 PCS 3 FLAT WASHER(5/16") 6 PCS

**HARDWARE KIT PACKED IN BOX #2** 

3 FLAT WASHER(5/16") 6 PCS
4 LOCK WASHER(5/16") 6 PCS
5 ALLEN KEY(5/16") 1 PC

#### **FULLY ASSEMBLED**



B. FOOTBOARD

1 PC



#### BOX#3

| C. | SIDE RAIL                | 2 PCS  |
|----|--------------------------|--------|
| D. | SLAT                     | 26 PCS |
| E. | CENTER SLAT SUPPORT      | 1 PC   |
| F. | SIDE RAIL SLAT CLIP      | 26 PCS |
| G. | CENTER SUPPORT SLAT CLIP | 13 PCS |
| Н. | SLAT SUPPORT LEG         | 2 PCS  |













#### STEP 1



#### STEP 2





#### **STOP**

- IF USING BED WITH AN ADJUSTABLE MATTRESS BASE, SKIP STEPS 3, 4, 5&6 AND REFERENCE APPENDIX A: ADJUSTABLE MATTRESS BASE ASSEMBLY SUPPLEMENT.
- IF USING BED FRAME WITH STANDARD BOX SPRING OR FOUNDATION, CONTINUE TO STEP 3.

### STEP 3









#### STEP 5









#### **ASSEMBLY COMPLETE.**

### INSTRUCTIONS FOR ADJUSTING LEVELERS :

POSITION THE BED IN YOUR ROOM. LOCATE LEVELERS UNDER EACH SUPPORT LEG (H).

TURN COUNTER-CLOCKWISE TO EXTEND, CLOCKWISE TO RETRACT.

ADJUST LEVELERS UNTIL EACH LEG SUPPORT IS APPLYING EQUAL UPWARD PRESSURE ON THE CENTER SLAT.



#### **MAINTENANCE INSTRUCTIONS:**

- PERIODICALLY CHECK ALL FITTINGS AND TIGHTEN IF NECESSARY, AS THEY CAN LOOSEN OVER TIME.
- ALWAYS REMOVE BOX SPRING AND MATTRESS BEFORE MOVI