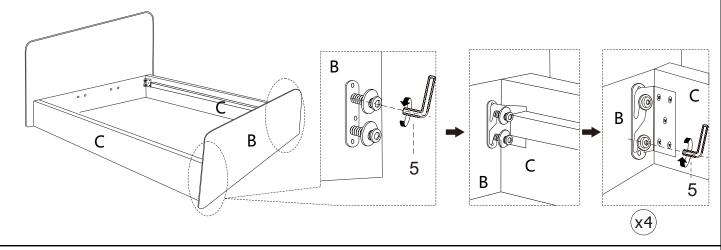

--|--------------------------|-----------|--------|--|
| 1                             | ALLEN BOLT(5/16"x1-1/4") | Omman .   | 8 PCS  |  |
| 2                             | ALLEN BOLT(5/16"x2-1/2") | @ Daniman | 4 PCS  |  |
| 3                             | FLAT WASHER(5/16")       |           | 12 PCS |  |
| 4                             | LOCK WASHER(5/16")       |           | 12 PCS |  |
| 5                             | ALLEN KEY(5/16")         |           | 1 PC   |  |

### BOX#2

B. FOOTBOARD

1 PC

4 PCS



#### **FULLY ASSEMBLED**

#### BOX#3

H. SLAT SUPPORT LEG

C. SIDE RAIL
D. SLAT
E. CENTER SLAT SUPPORT
F. SIDE RAIL SLAT CLIP
CENTER SUPPORT SLAT CLIP
CENTER SUPPORT SLAT CLIP











## ELORA UPHOLSTERED BED C.KING/E.KING ASSEMBLY INSTRUCTIONS



#### STEP 1



#### STEP 2





#### **STOP**

- IF USING BED WITH AN ADJUSTABLE MATTRESS BASE, SKIP STEPS 3, 4, 5&6 AND REFERENCE APPENDIX A: ADJUSTABLE MATTRESS BASE ASSEMBLY SUPPLEMENT.
- IF USING BED FRAME WITH STANDARD BOX SPRING OR FOUNDATION, CONTINUE TO STEP 3.



# ELORA UPHOLSTERED BED C.KING/E.KING ASSEMBLY INSTRUCTIONS







#### STEP 5



### STEP 6



### ELORA UPHOLSTERED BED C.KING/E.KING ASSEMBLY INSTRUCTIONS





#### **ASSEMBLY COMPLETE.**

### INSTRUCTIONS FOR ADJUSTING LEVELERS :

POSITION THE BED IN YOUR ROOM. LOCATE LEVELERS UNDER EACH SUPPORT LEG (H).

TURN COUNTER-CLOCKWISE TO EXTEND, CLOCKWISE TO RETRACT.

ADJUST LEVELERS UNTIL EACH LEG SUPPORT IS APPLYING EQUAL UPWARD PRESSURE ON THE CENTER SLAT.



#### **MAINTENANCE INSTRUCTIONS:**

- PERIODICALLY CHECK ALL FITTINGS AND TIGHTEN IF NECESS