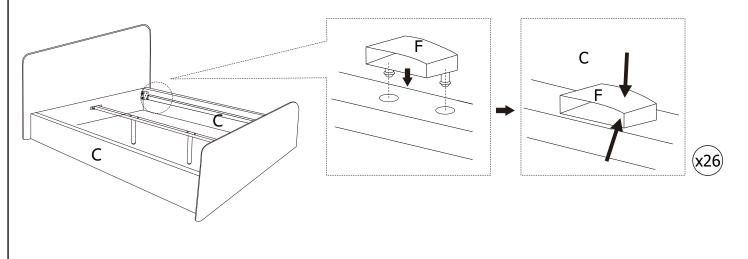

#### STEP 5

#### BOX#3

| C. | SIDE RAIL                | 2 PCS  |
|----|--------------------------|--------|
| D. | SLAT                     | 26 PCS |
| E. | CENTER SLAT SUPPORT      | 1 PC   |
| F. | SIDE RAIL SLAT CLIP      | 26 PCS |
| G. | CENTER SUPPORT SLAT CLIP | 13 PCS |
| Н. | SLAT SUPPORT LEG         | 2 PCS  |