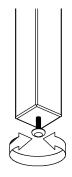

### INSTRUCTIONS FOR ADJUSTING LEVELERS :

POSITION THE BED IN YOUR ROOM. LOCATE LEVELERS UNDER EACH SUPPORT LEG (H).

TURN COUNTER-CLOCKWISE TO EXTEND, CLOCKWISE TO RETRACT.

ADJUST LEVELERS UNTIL EACH LEG SUPPORT IS APPLYING EQUAL UPWARD PRESSURE ON THE CENTER SLAT.