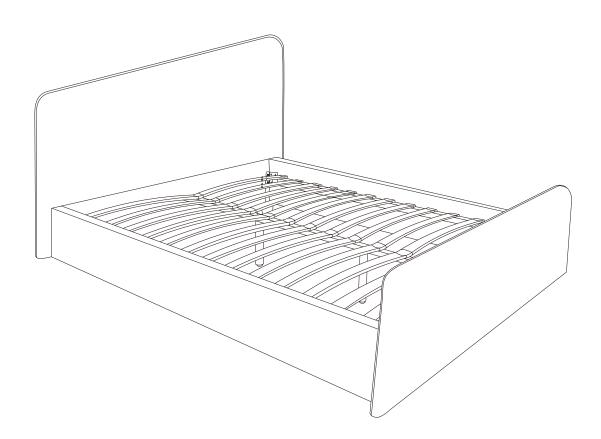

*HARDWARE KIT PACKED IN BOX #2** 

3 FLAT WASHER(5/16") 6 PCS
4 LOCK WASHER(5/16") 6 PCS
5 ALLEN KEY(5/16") 1 PC

#### **FULLY ASSEMBLED**



B. FOOTBOARD

1 PC



#### BOX#3

| C. | SIDE RAIL                | 2 PCS  |
|----|--------------------------|--------|
| D. | SLAT                     | 26 PCS |
| E. | CENTER SLAT SUPPORT      | 1 PC   |
| F. | SIDE RAIL SLAT CLIP      | 26 PCS |
| G. | CENTER SUPPORT SLAT CLIP | 13 PCS |
| Н. | SLAT SUPPORT LEG         | 2 PCS  |













#### STEP 1



#### STEP 2





#### **STOP**

- IF USING BED WITH AN ADJUSTABLE MATTRESS BASE, SKIP STEPS 3, 4, 5&6 AND REFERENCE APPENDIX A: ADJUSTABLE MATTRESS BASE ASSEMBLY SUPPLEMENT.
- IF USING BED FRAME WITH STANDARD BOX SPRING OR FOUNDATION, CONTINUE TO STEP 3.

### STEP 3









#### STEP 5









#### **ASSEMBLY COMPLETE.**

### INSTRUCTIONS FOR ADJUSTING LEVELERS :

POSITION THE BED IN YOUR ROOM. LOCATE LEVELERS UNDER EACH SUPPORT LEG (H).

TURN COUNTER-CLOCKWISE TO EXTEND, CLOCKWISE TO RETRACT.

ADJUST LEVELERS UNTIL EACH LEG SUPPORT IS APPLYING EQUAL UPWARD PRESSURE ON THE CENTER SLAT.



#### **MAINTENANCE INSTRUCTIONS:**

- PERIODICALLY CHECK ALL FITTINGS AND TIGHTEN IF NECESSARY, AS THEY CAN LOOSEN OVER TIME.
- ALWAYS REMOVE BOX SPRING AND MATTRESS BEFORE MOVING THE BED.
- LIFT THE BED WHEN MOVING IT.
   DRAGGING THE BED CAN DAMAGE THE CENTER SUPPORT.
- READJUST LEVELERS AFTER MOVING THE BED.



APPENDIX A:ADJUSTABLE MATTRESS BASE ASSEMBLY SUPPLEMENT

AN ADJUSTABLE MATTRESS BASE IS A FREESTANDING MATTRESS SUPPORT THAT SITS WITHIN THE PERIMETER OF THE BED FRAME.

IF USING TH