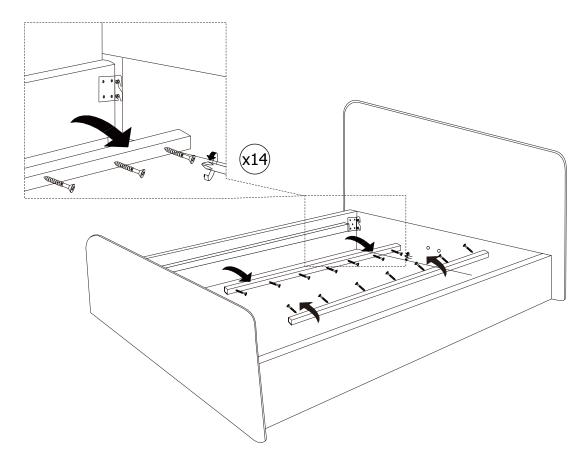

#### BOX#3

| C. | SIDE RAIL                | 2 PCS  |
|----|--------------------------|--------|
| D. | SLAT                     | 26 PCS |
| E. | CENTER SLAT SUPPORT      | 1 PC   |
| F. | SIDE RAIL SLAT CLIP      | 26 PCS |
| G. | CENTER SUPPORT SLAT CLIP | 13 PCS |
| Н. | SLAT SUPPORT LEG         | 2 PCS  |

#### BOX#3

H. SLAT SUPPORT LEG

C. SIDE RAIL
D. SLAT
E. CENTER SLAT SUPPORT
F. SIDE RAIL SLAT CLIP
CENTER SUPPORT SLAT CLIP
CENTER SUPPORT SLAT CLIP