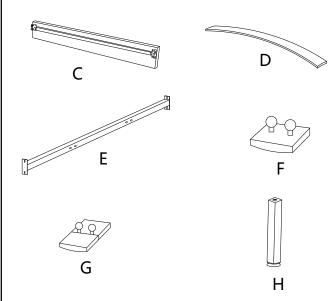

#### BOX#3

| C. | SIDE RAIL                | 2 PCS  |
|----|--------------------------|--------|
| D. | SLAT                     | 26 PCS |
| E. | CENTER SLAT SUPPORT      | 1 PC   |
| F. | SIDE RAIL SLAT CLIP      | 26 PCS |
| G. | CENTER SUPPORT SLAT CLIP | 13 PCS |
| Н. | SLAT SUPPORT LEG         | 2 PCS  |

#### BOX#3

H. SLAT SUPPORT LEG

C. SIDE RAIL
D. SLAT
E. CENTER SLAT SUPPORT
F. SIDE RAIL SLAT CLIP
CENTER SUPPORT SLAT CLIP
CENTER SUPPORT SLAT CLIP