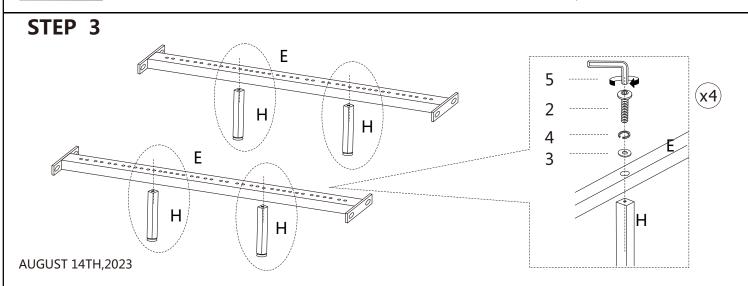

| FLAT WASHER(5/16")       |           | 12 PCS |  |
| 4                             | LOCK WASHER(5/16")       |           | 12 PCS |  |
| 5                             | ALLEN KEY(5/16")         |           | 1 PC   |  |

### BOX#2

B. FOOTBOARD

1 PC

4 PCS



#### **FULLY ASSEMBLED**

#### BOX#3

H. SLAT SUPPORT LEG

C. SIDE RAIL
D. SLAT
E. CENTER SLAT SUPPORT
F. SIDE RAIL SLAT CLIP
CENTER SUPPORT SLAT CLIP
CENTER SUPPORT SLAT CLIP











## ELORA UPHOLSTERED BED C.KING/E.KING ASSEMBLY INSTRUCTIONS



#### STEP 1



#### STEP 2





#### **STOP**

- IF USING BED WITH AN ADJUSTABLE MATTRESS BASE, SKIP STEPS 3, 4, 5&6 AND REFERENCE APPENDIX A: ADJUSTABLE MATTRESS BASE ASSEMBLY SUPPLEMENT.
- IF USING BED FRAME WITH STANDARD BOX SPRING OR FOUNDATION, CONTINUE TO STEP 3.



# ELORA UPHOLSTERED BED C.KING/E.KING ASSEMBLY INSTRUCTIONS







#### STEP 5



### STEP 6



### ELORA UPHOLSTERED BED C.KING/E.KING ASSEMBLY INSTRUCTIONS





#### **ASSEMBLY COMPLETE.**

### INSTRUCTIONS FOR ADJUSTING LEVELERS :

POSITION THE BED IN YOUR ROOM. LOCATE LEVELERS UNDER EACH SUPPORT LEG (H).

TURN COUNTER-CLOCKWISE TO EXTEND, CLOCKWISE TO RETRACT.

ADJUST LEVELERS UNTIL EACH LEG SUPPORT IS APPLYING EQUAL UPWARD PRESSURE ON THE CENTER SLAT.



#### **MAINTENANCE INSTRUCTIONS:**

- PERIODICALLY CHECK ALL FITTINGS AND TIGHTEN IF NECESSARY, AS THEY CAN LOOSEN OVER TIME.
- ALWAYS REMOVE BOX SPRING AND MATTRESS BEFORE MOVING THE BED.
- LIFT THE BED WHEN MOVING IT.
   DRAGGING THE BED CAN DAMAGE THE CENTER SUPPORT.
- READJUST LEVELERS AFTER MOVING THE BED.

### ELORA UPHOLSTERE