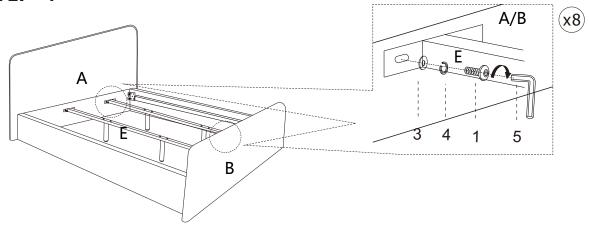

| 4                             | LOCK WASHER(5/16")       |           | 12 PCS |  |
| 5                             | ALLEN KEY(5/16")         |           | 1 PC   |  |

### BOX#2

B. FOOTBOARD

1 PC

4 PCS



#### **FULLY ASSEMBLED**

#### BOX#3

H. SLAT SUPPORT LEG

C. SIDE RAIL
D. SLAT
E. CENTER SLAT SUPPORT
F. SIDE RAIL SLAT CLIP
CENTER SUPPORT SLAT CLIP
CENTER SUPPORT SLAT CLIP











## ELORA UPHOLSTERED BED C.KING/E.KING ASSEMBLY INSTRUCTIONS



#### STEP 1



#### STEP 2





#### **STOP**

- IF USING BED WITH AN ADJUSTABLE MATTRESS BASE, SKIP STEPS 3, 4, 5&6 AND REFERENCE APPENDIX A: ADJUSTABLE MATTRESS BASE ASSEMBLY SUPPLEMENT.
- IF USING BED FRAME WITH STANDARD BOX SPRING OR FOUNDATION, CONTINUE TO STEP 3.



# ELORA UPHOLSTERED BED C.KING/E.KING ASSEMBLY INSTRUCTIONS







#### STEP 5



### STEP 6



### ELORA UPHOLSTERED BED C.KING/E.KING ASSEMBLY INSTRUCTIONS





#### **ASSEMBLY COMPLETE.**

### INSTRUCTIONS FOR ADJUSTING LEVELERS :

POSITION THE BED IN YOUR ROOM. LOCATE LEVELERS UNDER EACH SUPPORT LEG (H).

TURN COUNTER-CLOCKWISE TO EXTEND, CLOCKWISE TO RETRACT.

ADJUST LEVELERS UNTIL EACH LEG SUPPORT IS APPLYING EQUAL UPWARD PRESSURE ON THE CENTER SLAT.



#### **MAINTENANCE INSTRUCTIONS:**

- PERIODICALLY CHECK ALL FITTINGS AND TIGHTEN IF NECESSARY, AS THEY CAN LOOSEN OVER TIME.
- ALWAYS REMOVE BOX SPRING AND MATTRESS BEFORE MOVING THE BED.
- LIFT THE BED WHEN MOVING IT.
   DRAGGING THE BED CAN DAMAGE THE CENTER SUPPORT.
- READJUST LEVELERS AFTER MOVING THE BED.

### ELORA UPHOLSTERED BED C.KING/E.KING ASSEMBLY INSTRUCTIONS



APPENDIX A:ADJUSTABLE