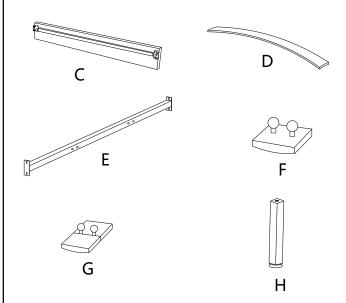

#### BOX#3

| C. | SIDE RAIL                | 2 PCS  |
|----|--------------------------|--------|
| D. | SLAT                     | 26 PCS |
| E. | CENTER SLAT SUPPORT      | 1 PC   |
| F. | SIDE RAIL SLAT CLIP      | 26 PCS |
| G. | CENTER SUPPORT SLAT CLIP | 13 PCS |
| Н. | SLAT SUPPORT LEG         | 2 PCS  |

#### BOX#3

H. SLAT SUPPORT LEG

C. SIDE RAIL
D. SLAT
E. CENTER SLAT SUPPORT
F. SIDE RAIL SLAT CLIP
CENTER SUPPORT SLAT CLIP
CENTER SUPPORT SLAT CLIP