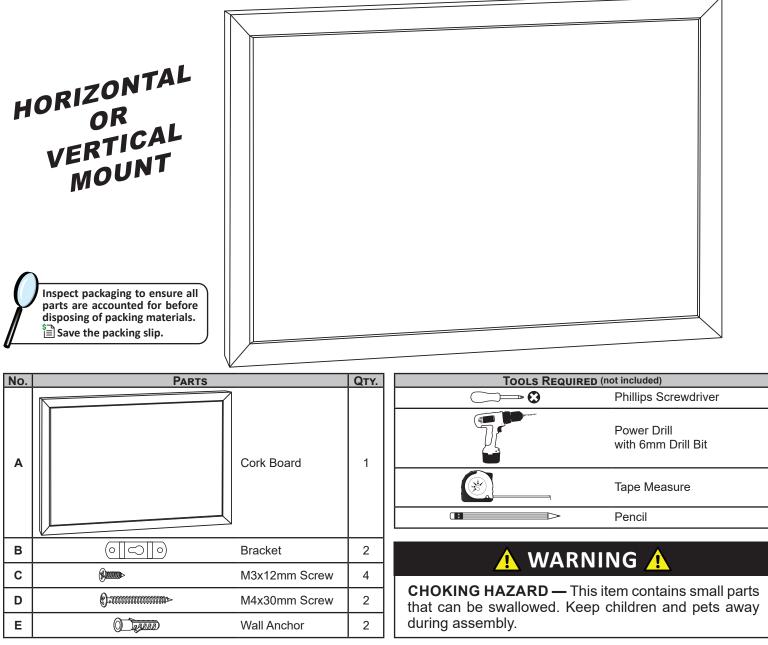

# **CORK BULLETIN BOARD** QBD-3381

Review all assembly and care information before using this product. Save this manual for future reference. Assemble components on a soft, clean surface to avoid damaging the finish.