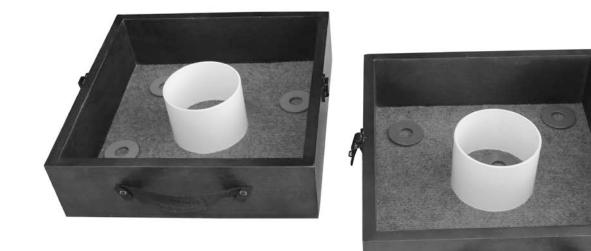

## Parts List

| 1                   | 2                    | 3                   |
|---------------------|----------------------|---------------------|
|                     | 0                    | 0                   |
| Washer Box<br>2 pcs | Blue Washer<br>3 pcs | Red Washer<br>3 pcs |

## Game Rules

**Tournament Washer Toss** 2 to 4 players, singles (2) or partners (4)

**Preparation:** Set the boxes 15 feet apart on even ground.

**Game Rules:** Players score points by tossing washers into the box or cup (center piece): one point for a washer that lands in the box, and three points for a washer that lands in the cup. The first person or team to score 21 points wins.