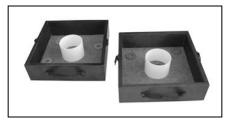

## Parts List

| 1                   | 2                    | 3                   |
|---------------------|----------------------|---------------------|
|                     | 0                    | 0                   |
| Washer Box<br>2 pcs | Blue Washer<br>3 pcs | Red Washer<br>3 pcs |

## Game Rules

**Tournament Washer Toss** 2 to 4 players, singles (2) or partners (4)

**Preparation:** Set the boxes 15 feet apart on even ground.

**Game Rules:** Players score points by tossing washers into the box or cup (center piece): one point for a washer that lands in the box, and three points for a washer that lands in the cup. The first person or team to score 21 points wins.