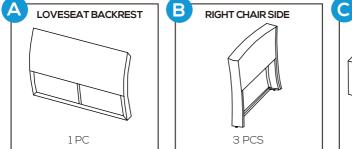

#### **PARTS**

LONG SEAT

# **PARTS**

1 PC

4 PCS

#### **PRODUCT ASSEMBLY - LOVESEAT**

Attach part C Long Chair Seat to part A Loveseat backrest with 2 PCS of part 1 washer and part 2 bolt. Do not tighten screws too much at this stage.

2

Attach part C Long Chair Seat and part A Loveseat backrestto part B chair right side  $\,$  with 4 PCS of part 1 washer and part 2 bolt.