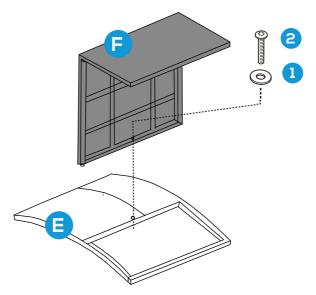

## **PRODUCT ASSEMBLY - CHAIR**

Attach part F Chair Seat to part E Chair backrest with 1 PC of part 1 washer and part 2 bolt. Do not tighten screws too much at this stage.

Attach part C Long Chair Seat and part A Loveseat backrestto part B chair right side with 4 PCS of part 1 washer and part 2 bolt.