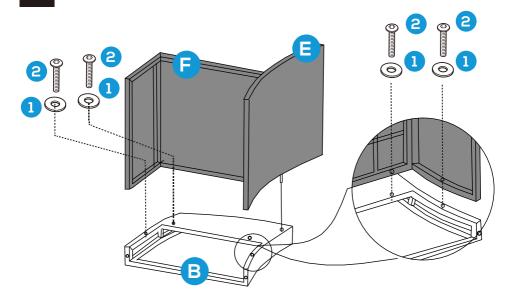

## **PRODUCT ASSEMBLY - CHAIR**

Attach part F Chair Seat to part E Chair backrest with 1 PC of part 1 washer and part 2 bolt. Do not tighten screws too much at this stage.

Attach part C Long Chair Seat and part A Loveseat backrestto part B chair right side with 4 PCS of part 1 washer and part 2 bolt.

## **PRODUCT ASSEMBLY - CHAIR**

Attach part F Chair Seat and part E Chair backrest to part D left chair side with 4 PCS of part 1 washer and part 2 bolt.

4

Tighten all bolts again to ensure this Loveseat is stable enough to use.