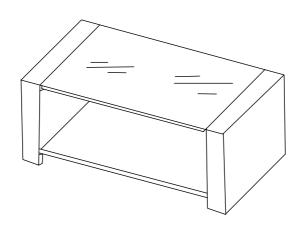

# PRODUCT ASSEMBLY - COFFEE TABLE

Put part J the top glass onto the top of desk.

The Assembly finishes.