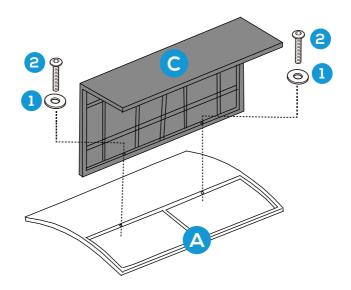

#### **PRODUCT ASSEMBLY - LOVESEAT**

Attach part C Long Chair Seat to part A Loveseat backrest with 2 PCS of part 1 washer and part 2 bolt. Do not tighten screws too much at this stage.

2

Attach part C Long Chair Seat and part A Loveseat backrestto part B chair right side  $\,$  with 4 PCS of part 1 washer and part 2 bolt.