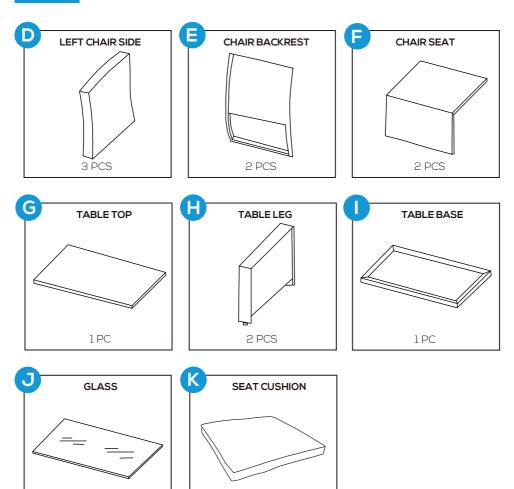

# **PARTS**

1 PC

4 PCS

## **PRODUCT ASSEMBLY - CHAIR**

Attach part F Chair Seat to part E Chair backrest with 1 PC of part 1 washer and part 2 bolt. Do not tighten screws too much at this stage.

Attach part C Long Chair Seat and part A Loveseat backrestto part B chair right side with 4 PCS of part 1 washer and part 2 bolt.

## **PRODUCT ASSEMBLY - CHAIR**

Attach part F Chair Seat and part E Chair backrest to part D left chair side with 4 PCS of part 1 washer and part 2 bolt.

4

Tighten all bolts again to ensure this Loveseat is stable enough to use.

#### **PRODUCT ASSEMBLY - COFFEE TABLE**

1

Attach part H Table Leg to part G Table Base with 4 PCS of part 1 washer and part 2 bolt.

Do not tighten screws too much at this stage.

2

Attach part I desk top to the legs with 4 PCS of part 1 washer and part 2 bolt.