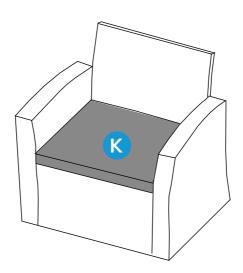

Place 1 PC of part K cushion into the chair to finish the assembly.

Repeat steps to assemble another chair.