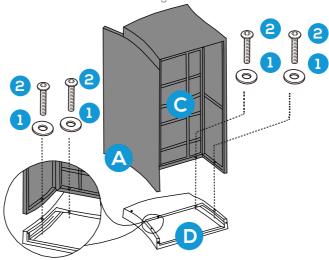

#### **PRODUCT ASSEMBLY - LOVESEAT**

Do not tighten screws too much at this stage.

4

Tighten all bolts again to ensure this Loveseat is stable enough to use.

Place 2 PCS of part K cushion into the leveseat to finish the assembly.