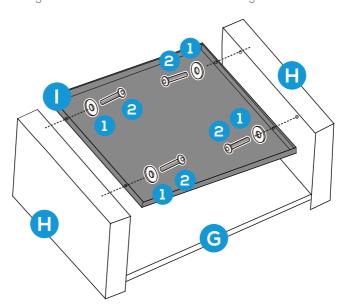

#### **PRODUCT ASSEMBLY - COFFEE TABLE**

1

Attach part H Table Leg to part G Table Base with 4 PCS of part 1 washer and part 2 bolt.

Do not tighten screws too much at this stage.

2

Attach part I desk top to the legs with 4 PCS of part 1 washer and part 2 bolt.

Tighten all bolts again to ensure this coffee table is stable enough to use.