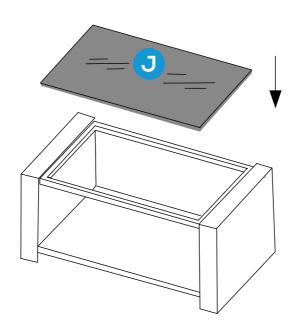

# PRODUCT ASSEMBLY - COFFEE TABLE

Put part J the top glass onto the top of desk.

The Assembly finishes.