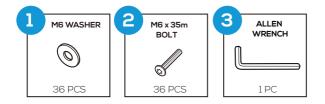

# INSTRUCTION MANUAL



4-Piece Conversation Outdoor Patio Sofa Set with Cushions SKU: 1101

# (!) NOTICE

#### Do not overtighten screws. (Insert all screws before tighten screws.)

- · Please do not exceed the weight limitations of this item.
- Do not stand on or use any part of this item as a step ladder.
- Firmly secure all bolts, screws and nuts before use.
- Reconfirm that all bolts, screws, and nuts are secure every 90 days.
- Do not use or store this item in the proximity of open flame or flammable/combustible chemicals.
- Be aware that some parts are heavy and have sharp edges.



#### **HARDWARE**



#### **PARTS**



LONG SEAT

# **PARTS**

1 PC



4 PCS

#### **PRODUCT ASSEMBLY - LOVESEAT**



Attach part C Long Chair Seat to part A Loveseat backrest with 2 PCS of part 1 washer and part 2 bolt. Do not tighten screws too much at this stage.



2

Attach part C Long Chair Seat and part A Loveseat backrestto part B chair right side  $\,$  with 4 PCS of part 1 washer and part 2 bolt.



#### **PRODUCT ASSEMBLY - LOVESEAT**



Do not tighten screws too much at this stage.



4

Tighten all bolts again to ensure this Loveseat is stable enough to use.

Place 2 PCS of part K cushion into the leveseat to finish the assembly.



## **PRODUCT ASSEMBLY - CHAIR**



Attach part F Chair Seat to part E Chair backrest with 1 PC of part 1 washer and part 2 bolt. Do not tighten screws too much at th