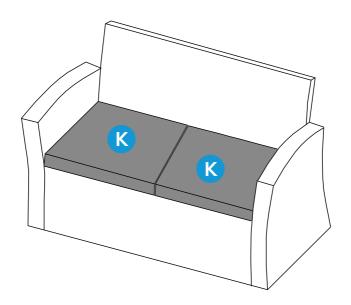

#### **PRODUCT ASSEMBLY - LOVESEAT**

Do not tighten screws too much at this stage.

4

Tighten all bolts again to ensure this Loveseat is stable enough to use.

Place 2 PCS of part K cushion into the leveseat to finish the assembly.

Place 1 PC of part K cushion into the chair to finish the assembly.

Repeat steps to assemble another chair.