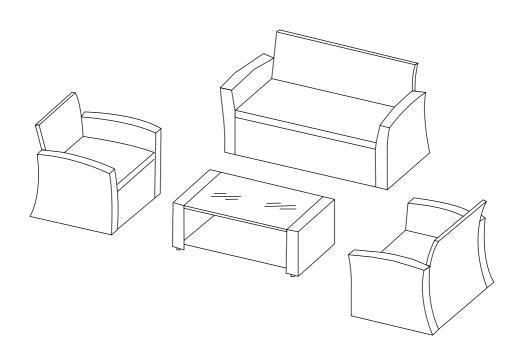

# INSTRUCTION MANUAL

4-Piece Conversation Outdoor Patio Sofa Set with Cushions SKU: 1101