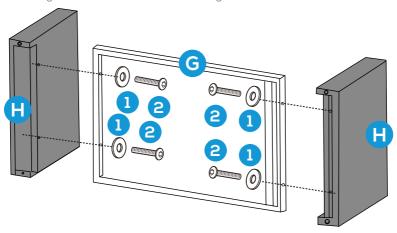

#### **PRODUCT ASSEMBLY - COFFEE TABLE**

1

Attach part H Table Leg to part G Table Base with 4 PCS of part 1 washer and part 2 bolt.

Do not tighten screws too much at this stage.

2

Attach part I desk top to the legs with 4 PCS of part 1 washer and part 2 bolt.