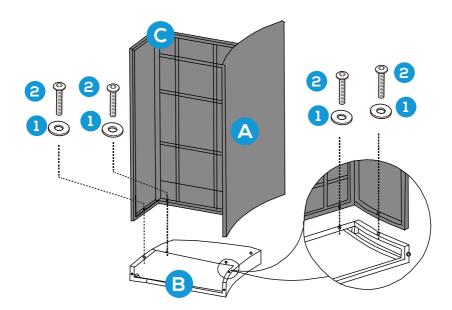

#### **PRODUCT ASSEMBLY - LOVESEAT**

Attach part C Long Chair Seat to part A Loveseat backrest with 2 PCS of part 1 washer and part 2 bolt. Do not tighten screws too much at this stage.

2

Attach part C Long Chair Seat and part A Loveseat backrestto part B chair right side  $\,$  with 4 PCS of part 1 washer and part 2 bolt.

#### **PRODUCT ASSEMBLY - LOVESEAT**

Do not tighten screws too much at this stage.

4

Tighten all bolts again to ensure this Loveseat is stable enough to use.

Place 2 PCS of part K cushion into the leveseat to finish the assembly.