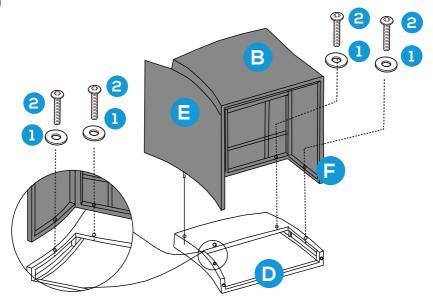

## **PRODUCT ASSEMBLY - CHAIR**

Attach part F Chair Seat and part E Chair backrest to part D left chair side with 4 PCS of part 1 washer and part 2 bolt.

4

Tighten all bolts again to ensure this Loveseat is stable enough to use.

Place 1 PC of part K cushion into the chair to finish the assembly.

Repeat steps to assemble another chair.