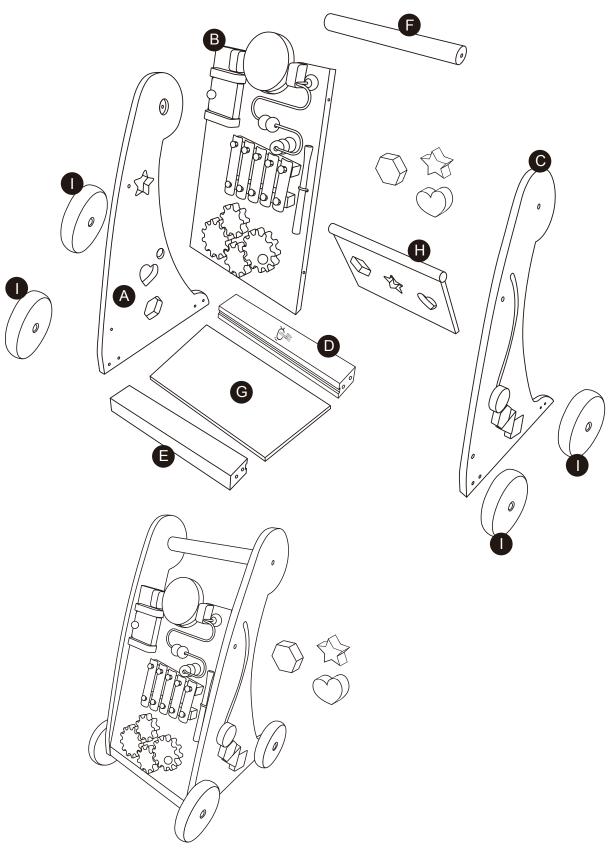

人帮忙组装。不适合三岁以下的儿童使用。完成组装前,本包装包含细小零件,可能引发窒息;以及包含锋利边缘和尖角,所以完成组装前,请确保其远离儿童。







\*\* Got questions? Please have your product code (on the first page of this instruction, e.g. TD-12345A) and the order number ready, give us a call or email us through our customer care support! We are always ready to assist you!





# 3D Interactive Instruction www.teamsonkids.com

## We feeling the joy of serving you best!

USA ···· +1(800)935-3959

Mon - Fri 10:00am ~ 2:00pm EST ⊠ support@teamson.com

EU ····· +44(0)1952-916-050

Mon - Thu 9:00am ~ 5:00pm GMT Friday 9:00am ~ 4:00pm GMT

⊠ support@teamson.co.uk

ASIA ··· 深圳办公室:

+86(0755)8885-3558.分机号108

Mon - Sat 9:00am ~ 5:00pm GMT+8

 $\bowtie$  sales\_ec@teamson.com

台北辦公室:

+886(2)2556-6268

Thank you for choosing Teamson Kids

# **Exploded Drawing**





#### **Product Parts**

































4 pcs

#### Accessories







#### Hardware





















10 pcs

4 pcs

4 pcs

4 pcs

**1** pc







## Step 5







### Step 6