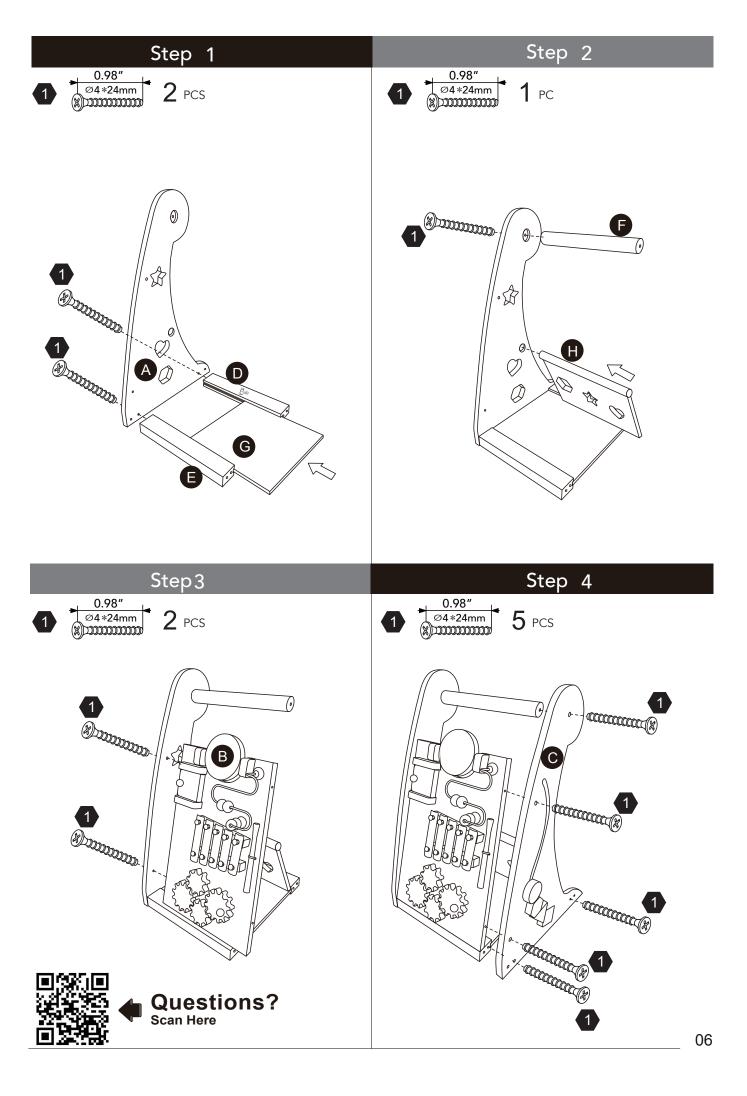

# **Exploded Drawing**

#### **Product Parts**

4 pcs

#### Accessories

#### Hardware

10 pcs

4 pcs

4 pcs

4 pcs

**1** pc