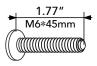

uct code (on the first page of this instruction, e.g. TD-12345A) and the order number ready, give us a call or email us through our customer care support! We are always ready to assist you!





# 3D Interactive Instruction www.teamsonkids.com

## We feeling the joy of serving you best!

USA ···· +1(800)935-3959

Mon - Fri 10:00am ~ 2:00pm EST ⊠ support@teamson.com

EU ····· +44(0)1952-916-050

Mon - Thu 9:00am ~ 5:00pm GMT Friday 9:00am ~ 4:00pm GMT

⊠ support@teamson.co.uk

ASIA ··· 深圳办公室:

+86(0755)8885-3558.分机号108

Mon - Sat 9:00am ~ 5:00pm GMT+8

 $\bowtie$  sales\_ec@teamson.com

台北辦公室:

+886(2)2556-6268

Thank you for choosing Teamson Kids

# **Exploded Drawing**





#### **Product Parts**

































4 pcs

#### Accessories







#### Hardware





















10 pcs

4 pcs

4 pcs

4 pcs

**1** pc







## Step 5







### Step 6