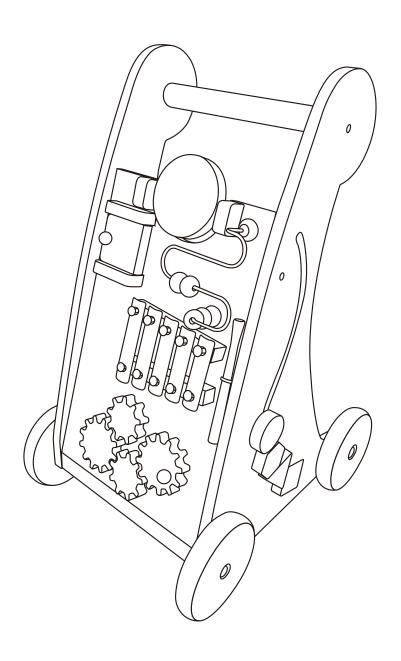

# Preschool Play Lab Safari Animal Wooden Baby Walker PS-T0008





## **WARNING**

CHOKING HAZARD-small parts Not for children under 3yrs The toy is to be assembled by an adult. TIME SAVER!
3D Interactive Instruction



**ENGLISH** WARNING! Not suitable for children under 3 years, as there is a choking hazard from swallowable small parts. Assembly should be carried out by an adult. Prior to assembly this package contains sharp edges and sharp points. Keep away from children until assembled. Please remove all packaging attachments before giving this item to your child. Please keep this information for possible future correspondence.

ČESKY UPOZORNĚNÍ! Výrobek není vhodný pro děti do 3 let. Obsahuje drobné části, hrozí nebezpečí udušení. Montáž musí provádět dospělý. Design a barvy výrobků mohou být změněny bez předchozího upozornění. Před prvním použit