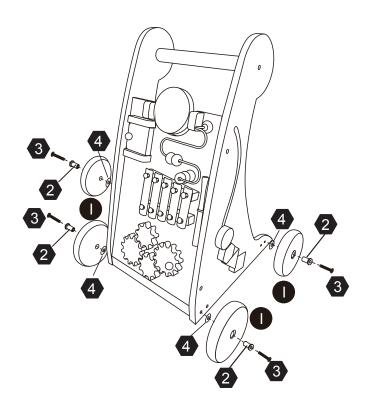

nd the order number ready, give us a call or email us through our customer care support! We are always ready to assist you!





# 3D Interactive Instruction www.teamsonkids.com

## We feeling the joy of serving you best!

USA ···· +1(800)935-3959

Mon - Fri 10:00am ~ 2:00pm EST ⊠ support@teamson.com

EU ····· +44(0)1952-916-050

Mon - Thu 9:00am ~ 5:00pm GMT Friday 9:00am ~ 4:00pm GMT

⊠ support@teamson.co.uk

ASIA ··· 深圳办公室:

+86(0755)8885-3558.分机号108

Mon - Sat 9:00am ~ 5:00pm GMT+8

 $\bowtie$  sales\_ec@teamson.com

台北辦公室:

+886(2)2556-6268

Thank you for choosing Teamson Kids

# **Exploded Drawing**





#### **Product Parts**

































4 pcs

#### Accessories







#### Hardware





















10 pcs

4 pcs

4 pcs

4 pcs

**1** pc







## Step 5







### Step 6