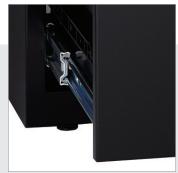

# **FEATURES**

- 36" width, 2-drawer and 3-drawer units
- 2 Dr two 12" file drawers
- 3 Dr one 12" file drawer, two 6" supply drawers
- 1 fixed shelf, 1 adjustable shelf
- Precision ball-bearing suspension
- Four adjustable leveling glides
- Interlock system, core-removable lock with dual lock
- Hang rails included in 12" file drawer
- Drawer dividers included in 6" supply drawers
- Full-width drawer pulls
- Durable steel construction with non-porous surface is easy to clean and disinfect