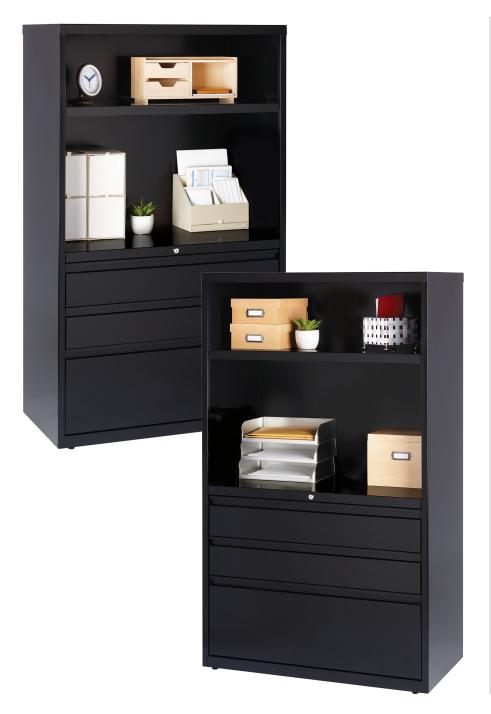

# **FEATURES**

- 36" width, 2-drawer and 3-drawer units
- 2 Dr two 12" file drawers
- 3 Dr one 12" file drawer, two 6" supply drawers
- 1 fixed shelf, 1 adjustable shelf
- Precision ball-bearing suspension
- Four adjustable leveling glides
- Interlock system, core-removable lock with dual lock
- Hang rails included in 12" file drawer
- Drawer dividers included in 6" supply drawers
- Full-width drawer pulls
- Durable steel construction with non-porous surface is easy to clean and disinfect

## **DIMENSIONS**

- 2 Drawer 60" H x 36" W x 18.625" D
- 3 Drawer 60" H x 36" W x 18.625" D