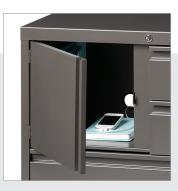

# **FEATURES**

- 36" width, 2-drawer and 3-drawer units
- 2 Dr two 12" file drawers
- 3 Dr one 12" file drawer, two 6" supply drawers
- 1 fixed shelf, 1 adjustable shelf
- Precision ball-bearing suspension
- Four adjustable leveling glides
- Interlock system, core-removable lock with dual lock
- Hang rails included in 12" file drawer
- Drawer dividers included in 6" supply drawers
- Full-width drawer pulls
- Durable steel construction with non-porous surface is easy to clean and disinfect