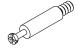

#### Hardware

12+1 pcs

Ø6\*35mm12+1 pcs

Ø15∗9mm

Ø3.5\*14mm

12+1 pcs

6+1 pcs

14+1 pcs