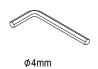

#### Hardware

12+1 pcs

Ø6\*35mm12+1 pcs

Ø15∗9mm

Ø3.5\*14mm

12+1 pcs

6+1 pcs

14+1 pcs