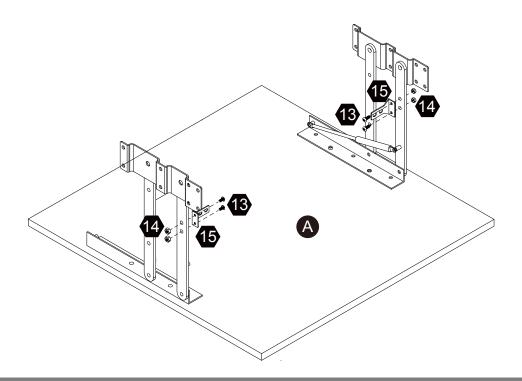

#### Hardware

12+1 pcs

Ø6\*35mm12+1 pcs

Ø15∗9mm

Ø3.5\*14mm

12+1 pcs

6+1 pcs

14+1 pcs