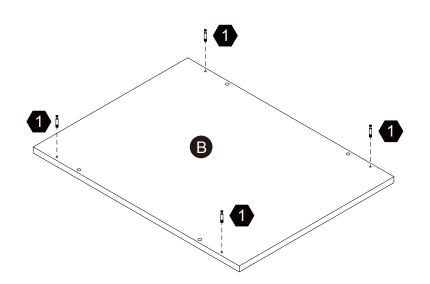

eamson.com

台北辦公室:

+886(2)2556-6268

### Exploded Drawing





#### **Product Parts**





















1 PC

1 PC

1 PC

1 PC

1 PC





•















1 PC

1 PC

1 PC

2 PCS

2 PCS









1 PC

1 PC



#### **A** Care Instructions

Dust surface with a dry soft cloth.

Do not use window cleaners or cleaning abrasives as they will scratch the surface and could damage the protective coating







Small parts and sharp edges may be present prior to assembly.

#### Hardware

















12+1 pcs









Ø6\*35mm12+1 pcs

Ø15∗9mm

Ø3.5\*14mm

12+1 pcs

6+1 pcs

14+1 pcs

M6\*50mm
6+1 pcs

7





10







M6\*10mm









M6\*40mm
6+1 pcs

8+1 pcs



**1** pc

**1** pc

4 pcs

13















1/4"\*10mm

4 pcs

1/4" Nut
8 pcs

2 pcs

12+4 pcs

















Step 4













5



Step 8















#### Step 10





**12** pcs