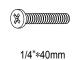

:00am ~ 5:00pm GMT Friday 9:00am ~ 4:00pm GMT ⊠ support@teamson.co.uk

ASIA··· 深圳办公室:

+86(0755)8885-3558.分机号108

Mon - Sat 9:00am ~ 5:00pm GMT+8

⋈ sales\_ec@teamson.com

台北辦公室:

+886(2)2556-6268

### Exploded Drawing





#### **Product Parts**





















1 PC

1 PC

1 PC

1 PC

1 PC





•















1 PC

1 PC

1 PC

2 PCS

2 PCS









1 PC

1 PC



#### **A** Care Instructions

Dust surface with a dry soft cloth.

Do not use window cleaners or cleaning abrasives as they will scratch the surface and could damage the protective coating







Small parts and sharp edges may be present prior to assembly.

#### Hardware

















12+1 pcs









Ø6\*35mm12+1 pcs

Ø15∗9mm

Ø3.5\*14mm

12+1 pcs

6+1 pcs

14+1 pcs

M6\*50mm
6+1 pcs

7





10







M6\*10mm









M6\*40mm
6+1 pcs

8+1 pcs



**1** pc

**1** pc

4 pcs

13















1/4"\*10mm

4 pcs

1/4" Nut
8 pcs

2 pcs

12+4 pcs

















Step 4













5



Step 8















#### Step 10





**12** pcs