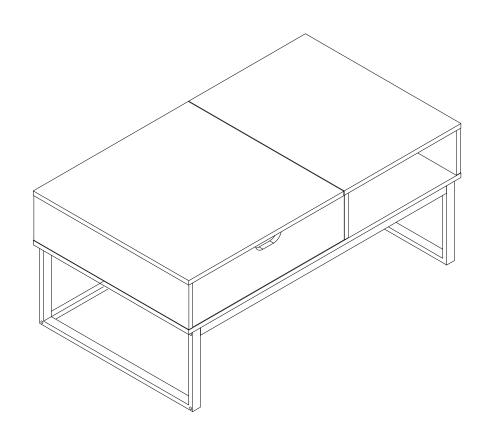

# **TEAMSON** HOME

Versanora
Lift Top Coffee Table
with Storage and Metal Legs
VNF-00102











\*\* Got questions? Please have your product code (on the first page of this instruction, e.g. TD-12345A) and the order number ready, give us a call or email us through our customer care support! We are always ready to assist you!

## **企 TEAMSON** HOME



Warranty sign up

www.teamsonhome.com

Serving you well gives us great joy!

**USA** .... +1(800)935-3959

Mon - Fri 10:00am ~ 2:00pm EST ⊠ support@teamson.com

**EU/UK...+44(0)1952-916-050** 

Mon - Thu 9:00am ~ 5:00pm GMT Friday 9:00am ~ 4:00pm GMT ⊠ support@teamson.co.uk

ASIA··· 深圳办公室:

+86(0755)8885-3558.分机号108

Mon - Sat 9:00am ~ 5:00pm GMT+8

⋈ sales\_ec@teamson.com

台北辦公室:

+886(2)2556-6268

### Exploded Drawing





#### **Product Parts**





















1 PC

1 PC

1 PC

1 PC

1 PC





•















1 PC

1 PC