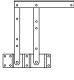

9:00am ~ 5:00pm GMT Friday 9:00am ~ 4:00pm GMT ⊠ support@teamson.co.uk

ASIA··· 深圳办公室:

+86(0755)8885-3558.分机号108

Mon - Sat 9:00am ~ 5:00pm GMT+8

⋈ sales\_ec@teamson.com

台北辦公室:

+886(2)2556-6268

### Exploded Drawing





#### **Product Parts**





















1 PC

1 PC

1 PC

1 PC

1 PC





•















1 PC

1 PC

1 PC

2 PCS

2 PCS









1 PC

1 PC



#### **A** Care Instructions

Dust surface with a dry soft cloth.

Do not use window cleaners or cleaning abrasives as they will scratch the surface and could damage the protective coating







Small parts and sharp edges may be present prior to assembly.

#### Hardware

















12+1 pcs









Ø6\*35mm12+1 pcs

Ø15∗9mm

Ø3.5\*14mm

12+1 pcs

6+1 pcs

14+1 pcs

M6\*50mm
6+1 pcs

7





10







M6\*10mm









M6\*40mm
6+1 pcs

8+1 pcs



**1** pc

**1** pc

4 pcs

13















1/4"\*10mm

4 pcs

1/4" Nut
8 pcs

2 pcs

12+4 pcs

















Step 4













5



Step 8















#### Step 10





**12** pcs