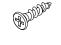

#### Hardware

12+1 pcs

Ø6\*35mm12+1 pcs

Ø15∗9mm

Ø3.5\*14mm

12+1 pcs

6+1 pcs

14+1 pcs