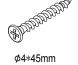

#### Hardware

12+1 pcs

Ø6\*35mm12+1 pcs

Ø15∗9mm

Ø3.5\*14mm

12+1 pcs

6+1 pcs

14+1 pcs