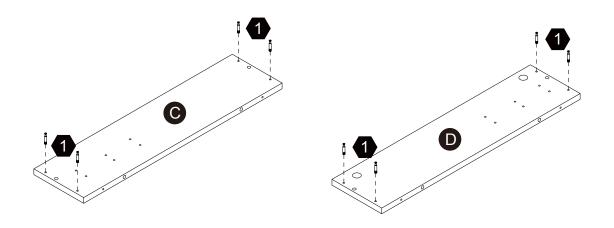

5:00pm GMT+8

⋈ sales\_ec@teamson.com

台北辦公室:

+886(2)2556-6268

### Exploded Drawing





#### **Product Parts**





















1 PC

1 PC

1 PC

1 PC

1 PC





•















1 PC

1 PC

1 PC

2 PCS

2 PCS









1 PC

1 PC



#### **A** Care Instructions

Dust surface with a dry soft cloth.

Do not use window cleaners or cleaning abrasives as they will scratch the surface and could damage the protective coating







Small parts and sharp edges may be present prior to assembly.

#### Hardware

















12+1 pcs









Ø6\*35mm12+1 pcs

Ø15∗9mm

Ø3.5\*14mm

12+1 pcs

6+1 pcs

14+1 pcs

M6\*50mm
6+1 pcs

7





10







M6\*10mm









M6\*40mm
6+1 pcs

8+1 pcs



**1** pc

**1** pc

4 pcs

13















1/4"\*10mm

4 pcs

1/4" Nut
8 pcs

2 pcs

12+4 pcs

















Step 4













5



Step 8















#### Step 10





**12** pcs