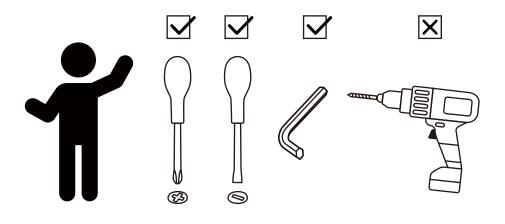

#### **A** Care Instructions

Dust surface with a dry soft cloth.

Do not use window cleaners or cleaning abrasives as they will scratch the surface and could damage the protective coating

Small parts and sharp edges may be present prior to assembly.