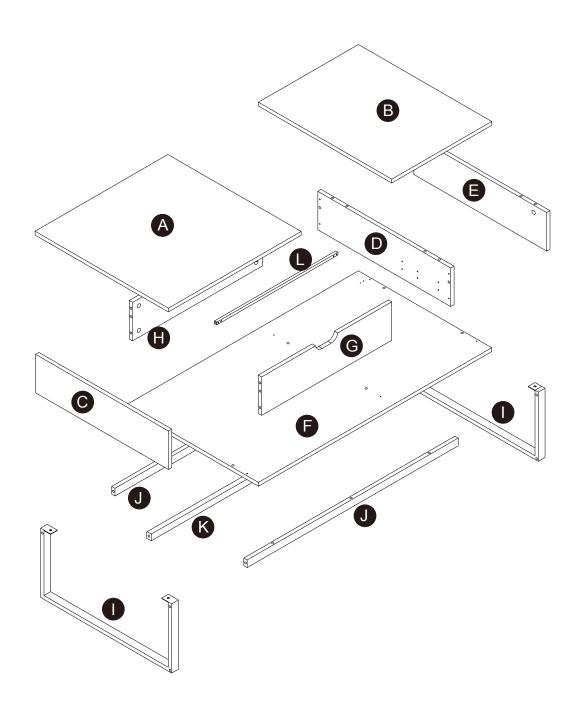

### Exploded Drawing

#### **Product Parts**

1 PC

1 PC

1 PC

1 PC

1 PC

•

1 PC

1 PC

1 PC

2 PCS

2 PCS

1 PC

1 PC