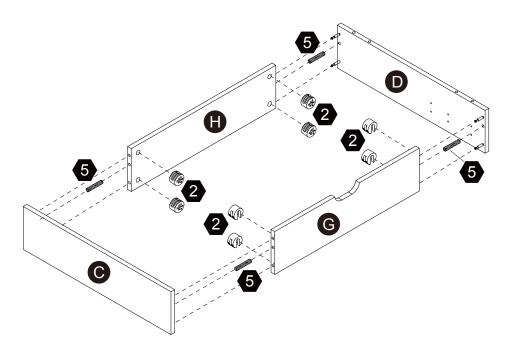

0pm GMT+8

⋈ sales\_ec@teamson.com

台北辦公室:

+886(2)2556-6268

### Exploded Drawing





#### **Product Parts**





















1 PC

1 PC

1 PC

1 PC

1 PC





•















1 PC

1 PC

1 PC

2 PCS

2 PCS









1 PC

1 PC



#### **A** Care Instructions

Dust surface with a dry soft cloth.

Do not use window cleaners or cleaning abrasives as they will scratch the surface and could damage the protective coating







Small parts and sharp edges may be present prior to assembly.

#### Hardware

















12+1 pcs









Ø6\*35mm12+1 pcs

Ø15∗9mm

Ø3.5\*14mm

12+1 pcs

6+1 pcs

14+1 pcs

M6\*50mm
6+1 pcs

7





10







M6\*10mm









M6\*40mm
6+1 pcs

8+1 pcs



**1** pc

**1** pc

4 pcs

13















1/4"\*10mm

4 pcs

1/4" Nut
8 pcs

2 pcs

12+4 pcs

















Step 4













5



Step 8















#### Step 10





**12** pcs