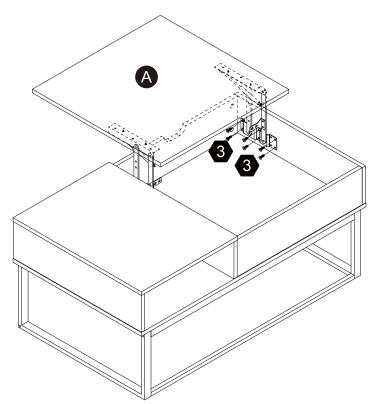

#### **Product Parts**





















1 PC

1 PC

1 PC

1 PC

1 PC





•















1 PC

1 PC

1 PC

2 PCS

2 PCS









1 PC

1 PC



#### **A** Care Instructions

Dust surface with a dry soft cloth.

Do not use window cleaners or cleaning abrasives as they will scratch the surface and could damage the protective coating







Small parts and sharp edges may be present prior to assembly.

#### Hardware

















12+1 pcs









Ø6\*35mm12+1 pcs

Ø15∗9mm

Ø3.5\*14mm

12+1 pcs

6+1 pcs

14+1 pcs

M6\*50mm
6+1 pcs

7





10







M6\*10mm









M6\*40mm
6+1 pcs

8+1 pcs



**1** pc

**1** pc

4 pcs

13















1/4"\*10mm

4 pcs

1/4" Nut
8 pcs

2 pcs

12+4 pcs

















Step 4













5



Step 8















#### Step 10





**12** pcs