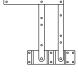

hu 9:00am ~ 5:00pm GMT Friday 9:00am ~ 4:00pm GMT ⊠ support@teamson.co.uk

ASIA··· 深圳办公室:

+86(0755)8885-3558.分机号108

Mon - Sat 9:00am ~ 5:00pm GMT+8

⋈ sales\_ec@teamson.com

台北辦公室:

+886(2)2556-6268

### Exploded Drawing





#### **Product Parts**





















1 PC

1 PC

1 PC

1 PC

1 PC





•















1 PC

1 PC

1 PC

2 PCS

2 PCS









1 PC

1 PC



#### **A** Care Instructions

Dust surface with a dry soft cloth.

Do not use window cleaners or cleaning abrasives as they will scratch the surface and could damage the protective coating







Small parts and sharp edges may be present prior to assembly.

#### Hardware

















12+1 pcs









Ø6\*35mm12+1 pcs

Ø15∗9mm

Ø3.5\*14mm

12+1 pcs

6+1 pcs

14+1 pcs

M6\*50mm
6+1 pcs

7





10







M6\*10mm









M6\*40mm
6+1 pcs

8+1 pcs



**1** pc

**1** pc

4 pcs

13















1/4"\*10mm

4 pcs

1/4" Nut
8 pcs

2 pcs

12+4 pcs

















Step 4













5



Step 8















#### Step 10





**12** pcs