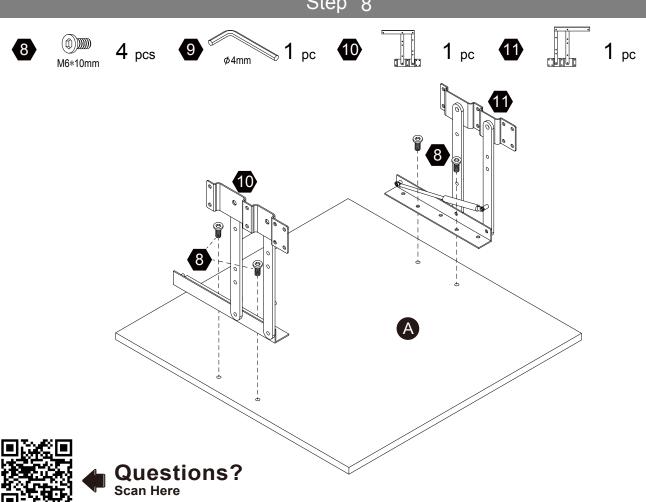

M6\*50mm
6+1 pcs

7

10

M6\*10mm

M6\*40mm
6+1 pcs

8+1 pcs

**1** pc

**1** pc

5

Step 8