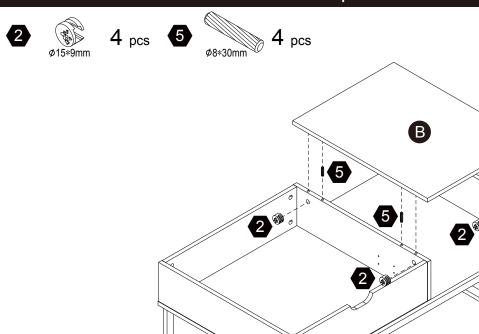

#### Hardware

12+1 pcs

Ø6\*35mm12+1 pcs

Ø15∗9mm

Ø3.5\*14mm

12+1 pcs

6+1 pcs

14+1 pcs