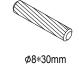

#### Hardware

12+1 pcs

Ø6\*35mm12+1 pcs

Ø15∗9mm

Ø3.5\*14mm

12+1 pcs

6+1 pcs

14+1 pcs