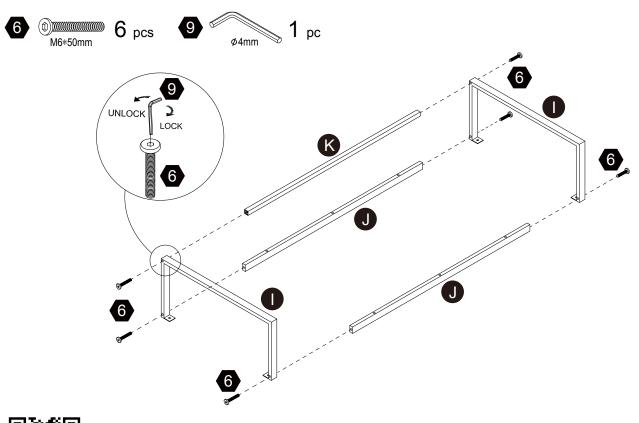

es\_ec@teamson.com

台北辦公室:

+886(2)2556-6268

### Exploded Drawing





#### **Product Parts**





















1 PC

1 PC

1 PC

1 PC

1 PC





•















1 PC

1 PC

1 PC

2 PCS

2 PCS









1 PC

1 PC



#### **A** Care Instructions

Dust surface with a dry soft cloth.

Do not use window cleaners or cleaning abrasives as they will scratch the surface and could damage the protective coating







Small parts and sharp edges may be present prior to assembly.

#### Hardware

















12+1 pcs









Ø6\*35mm12+1 pcs

Ø15∗9mm

Ø3.5\*14mm

12+1 pcs

6+1 pcs

14+1 pcs

M6\*50mm
6+1 pcs

7





10







M6\*10mm









M6\*40mm
6+1 pcs

8+1 pcs



**1** pc

**1** pc

4 pcs

13















1/4"\*10mm

4 pcs

1/4" Nut
8 pcs

2 pcs

12+4 pcs

















Step 4













5



Step 8















#### Step 10





**12** pcs