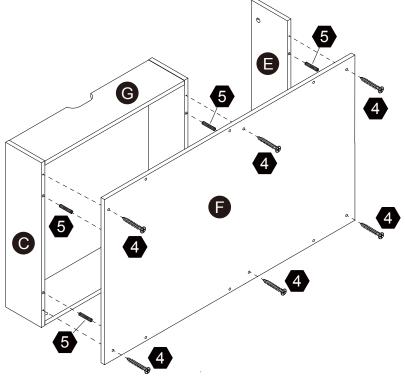

T+8

⋈ sales\_ec@teamson.com

台北辦公室:

+886(2)2556-6268

### Exploded Drawing





#### **Product Parts**





















1 PC

1 PC

1 PC

1 PC

1 PC





•















1 PC

1 PC

1 PC

2 PCS

2 PCS









1 PC

1 PC



#### **A** Care Instructions

Dust surface with a dry soft cloth.

Do not use window cleaners or cleaning abrasives as they will scratch the surface and could damage the protective coating







Small parts and sharp edges may be present prior to assembly.

#### Hardware

















12+1 pcs









Ø6\*35mm12+1 pcs

Ø15∗9mm

Ø3.5\*14mm

12+1 pcs

6+1 pcs

14+1 pcs

M6\*50mm
6+1 pcs

7





10







M6\*10mm









M6\*40mm
6+1 pcs

8+1 pcs



**1** pc

**1** pc

4 pcs

13















1/4"\*10mm

4 pcs

1/4" Nut
8 pcs

2 pcs

12+4 pcs

















Step 4













5



Step 8















#### Step 10





**12** pcs