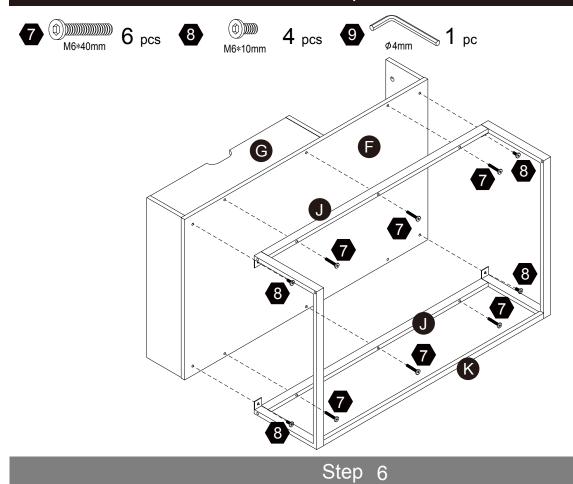

ec@teamson.com

台北辦公室:

+886(2)2556-6268

### Exploded Drawing





#### **Product Parts**





















1 PC

1 PC

1 PC

1 PC

1 PC





•















1 PC

1 PC

1 PC

2 PCS

2 PCS









1 PC

1 PC



#### **A** Care Instructions

Dust surface with a dry soft cloth.

Do not use window cleaners or cleaning abrasives as they will scratch the surface and could damage the protective coating







Small parts and sharp edges may be present prior to assembly.

#### Hardware

















12+1 pcs









Ø6\*35mm12+1 pcs

Ø15∗9mm

Ø3.5\*14mm

12+1 pcs

6+1 pcs

14+1 pcs

M6\*50mm
6+1 pcs

7





10







M6\*10mm









M6\*40mm
6+1 pcs

8+1 pcs



**1** pc

**1** pc

4 pcs

13















1/4"\*10mm

4 pcs

1/4" Nut
8 pcs

2 pcs

12+4 pcs

















Step 4













5



Step 8















#### Step 10





**12** pcs