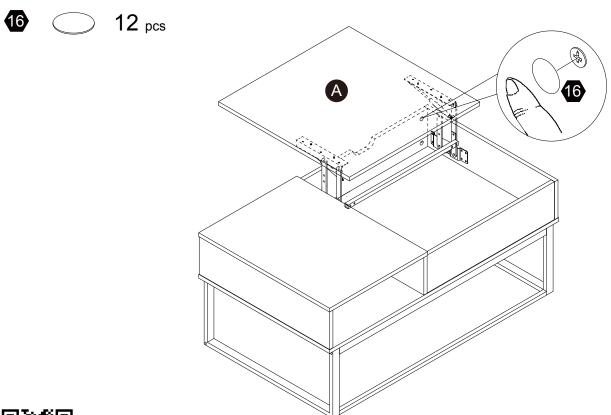

**Product Parts**





















1 PC

1 PC

1 PC

1 PC

1 PC





•















1 PC

1 PC

1 PC

2 PCS

2 PCS









1 PC

1 PC



#### **A** Care Instructions

Dust surface with a dry soft cloth.

Do not use window cleaners or cleaning abrasives as they will scratch the surface and could damage the protective coating







Small parts and sharp edges may be present prior to assembly.

#### Hardware

















12+1 pcs









Ø6\*35mm12+1 pcs

Ø15∗9mm

Ø3.5\*14mm

12+1 pcs

6+1 pcs

14+1 pcs

M6\*50mm
6+1 pcs

7





10







M6\*10mm









M6\*40mm
6+1 pcs

8+1 pcs



**1** pc

**1** pc

4 pcs

13















1/4"\*10mm

4 pcs

1/4" Nut
8 pcs

2 pcs

12+4 pcs

















Step 4













5



Step 8















#### Step 10





**12** pcs