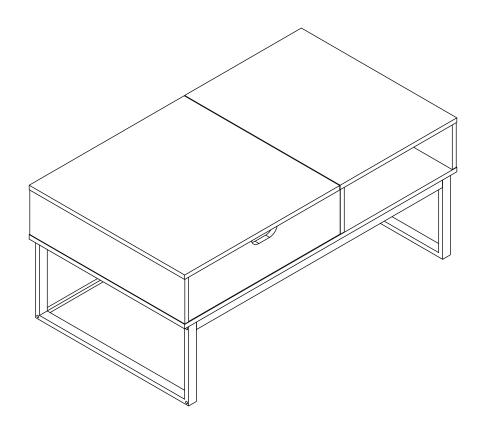

uct Parts**





















1 PC

1 PC

1 PC

1 PC

1 PC





•















1 PC

1 PC

1 PC

2 PCS

2 PCS









1 PC

1 PC



#### **A** Care Instructions

Dust surface with a dry soft cloth.

Do not use window cleaners or cleaning abrasives as they will scratch the surface and could damage the protective coating







Small parts and sharp edges may be present prior to assembly.

#### Hardware

















12+1 pcs









Ø6\*35mm12+1 pcs

Ø15∗9mm

Ø3.5\*14mm

12+1 pcs

6+1 pcs

14+1 pcs

M6\*50mm
6+1 pcs

7





10







M6\*10mm









M6\*40mm
6+1 pcs

8+1 pcs



**1** pc

**1** pc

4 pcs

13















1/4"\*10mm

4 pcs

1/4" Nut
8 pcs

2 pcs

12+4 pcs

















Step 4













5



Step 8















#### Step 10





**12** pcs