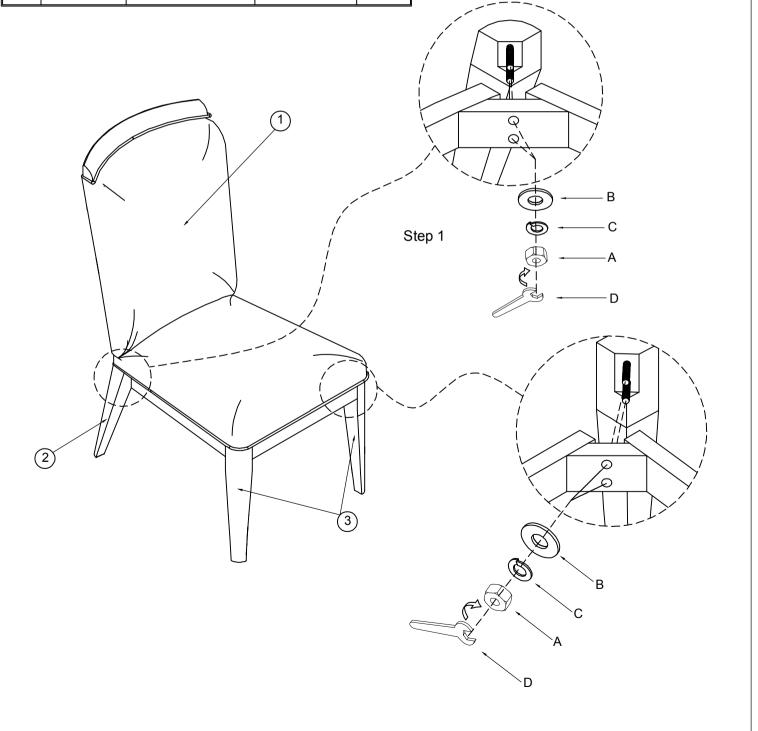

## HF HOOKER ASSEMBLY INSTRUCTION

## Item: 6850-75411-89 Uph Side Chair -2 per carton/price each

Thank you for purchasing this quality product. Be sure to unpack carefully looking for small parts which may have come loose during shipment.

Read all instruction and study the drawing carefully before starting the assembly process.

|     | HARDWARE PACK |             |                                |      | PART LIST |         |             |      |  |
|-----|---------------|-------------|--------------------------------|------|-----------|---------|-------------|------|--|
| NO. | DRAWING       | DESCRIPTION | SIZE                           | QTY  | NO.       | DRAWING | DESCRIPTION | QTY  |  |
| Α   | <b>O</b>      | Nut         | <u>5</u> 16"×12                | 8pcs |           |         | Chair       | 1pc  |  |
| В   | $\bigcirc$    | Flat washer | <u>5</u> <sup>5</sup> "×19×2   | 8pcs | 2         |         | Back leg    | 2pcs |  |
| С   | Ø             | Lock washer | <u></u> 5 <sup>16</sup> "×12×3 | 8pcs | 3         | 1       | Front leg   | 2pcs |  |
| D   |               | Hex Wrench  | 12mm                           | 1pc  |           |         |             | -    |  |