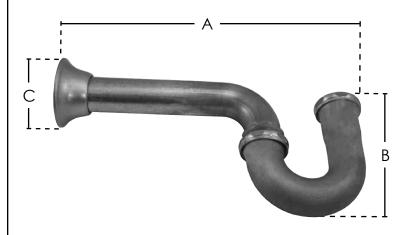

## **ROUGH BRASS P-TRAP**

### features and benefits:

- Less cleanout
- Deep flange
- Brass Nuts

This product and others like it can be found in the Jones Stephens catalog.
Call today to order your catalog or download it from our website:

www.jonesstephens.com

| PART NO. | SIZE   | GAUGE      | A   | В      | C        |
|----------|--------|------------|-----|--------|----------|
| □ P38406 | 1-1/2" | 1 <i>7</i> | 11" | 5-1/2" | 2-13/16" |