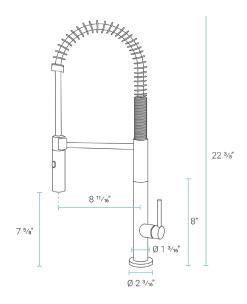

### Specifications:

- N.W: 4.9 lb.
- L: 8 <sup>11</sup>/<sub>16</sub>" x W: 2 <sup>3</sup>/<sub>16</sub>" x H: 22 <sup>3</sup>/<sub>8</sub>"