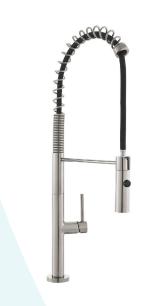

## Kitchen Faucet

SM-KF72BN

#### Features:

- Single-handle control
- Durable brass
- Flexible hose
- Dual-function sprayer
- Standard 1 3/8" installation
- 1.8 GPM flow rate

### Colors & Finishes:

- Chrome: SM-KF72C
- Brushed Nickel: SM-KF72BN
  Brushed Gold: SM-KF72BG
- Matte Black: SM-KF72B
- Rose Gold: SM-KF72RG
- Brushed Nickel/Black: SM-KF77BN
- Brushed Gold/Black: SM-KF77BG