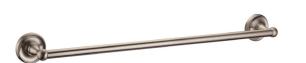

## San Martin Towel Bar 24" Brushed Nickel

mm

## SPECIFICATIONS

| MATERIAL CONSTRUCTION:         | Zinc                         |
|--------------------------------|------------------------------|
| PVD FINISH:                    | No                           |
| ASSEMBLY REQUIRED:             | Yes                          |
| TOOLS NEEDED FOR INSTALLATION: | Screwdriver                  |
| ASSEMBLED DIMENSIONS:          | 3.15" H x 26.57" L x 2.68" D |
| ASSEMBLED WEIGHT:              | 0.66 lbs.                    |
| MIN. LENGTH:                   | N/A                          |
| MAX LENGTH:                    | N/A                          |
| SCREWS INCLUDED:               | Yes                          |
| DRYWALL ANCHORS INCLUDED:      | Yes                          |
| CENTER TO CENTER:              | N/A                          |
|                                |                              |