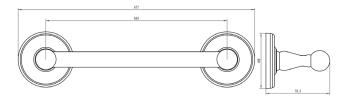

## SPECIFICATIONS

| MATERIAL CONSTRUCTION:         | Zinc                         |
|--------------------------------|------------------------------|
| PVD FINISH:                    | No                           |
| ASSEMBLY REQUIRED:             | Yes                          |
| TOOLS NEEDED FOR INSTALLATION: | Screwdriver                  |
| ASSEMBLED DIMENSIONS:          | 3.15" H x 26.57" L x 2.68" D |
| ASSEMBLED WEIGHT:              | 0.66 lbs.                    |
| MIN. LENGTH:                   | N/A                          |
| MAX LENGTH:                    | N/A                          |
| SCREWS INCLUDED:               | Yes                          |
| DRYWALL ANCHORS INCLUDED:      | Yes                          |
| CENTER TO CENTER:              | N/A                          |
|                                |                              |