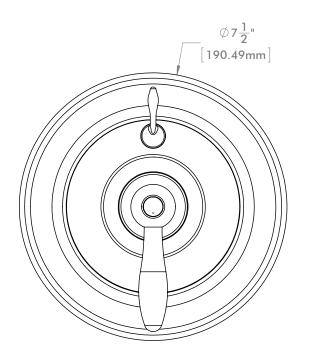

# SPEAKMAN® CPT-5000

SentinelPro™ Thermostatic/Pressure Balance Valve Trim

# **FEATURES:**

- Chrome plated brass (trim plate)
- Metal valve handle & index
- Works with Speakman thermostatic/pressure balance valve model CPV-5000
- Includes mounting plate & hardware

# **WARRANTY:**

• 5 year limited

DIMENSIONS: NOTE: 1. All dimensions are in inches (millimeters) unless otherwise specified and are subject to change without notice.

Architect/Engineer Approval Space:

SPEAKMAN 400 ANCHOR MILL ROAD NEW CASTLE, DE 19720