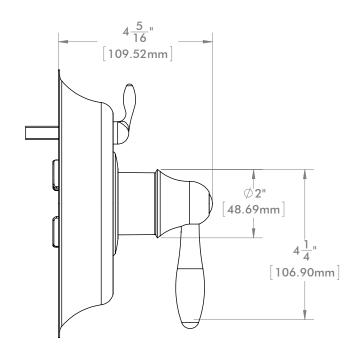

# SPEAKMAN® CPT-5400

SentinelPro™ Thermostatic/Pressure Balance Valve with Diverter Trim

#### **FEATURES:**

- Chrome plated brass (trim plate)
- Metal valve handle & index
- Works with Speakman thermostatic/pressure balance valve model CPV-5400
- Includes mounting plate & hardware

# **WARRANTY:**

• 5 year limited

DIMENSIONS: NOTE: 1. All dimensions are in inches (millimeters) unless otherwise specified and are subject to change without notice.

**P:** 800-537-2107 **F:** 800-977-2747