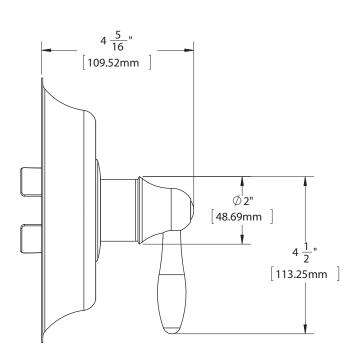

# **WARRANTY:**

• 5 year limited

DIMENSIONS: NOTE: 1. All dimensions are in inches (millimeters) unless otherwise specified and are subject to change without notice.

Architect/Engineer Approval Space:

SPEAKMAN 400 ANCHOR MILL ROAD NEW CASTLE, DE 19720