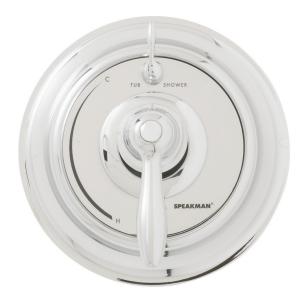

# SPEAKMAN® CPT-5400

SentinelPro™ Thermostatic/Pressure Balance Valve with Diverter Trim

#### **FEATURES:**

- Chrome plated brass (trim plate)
- Metal valve handle & index
- Works with Speakman thermostatic/pressure balance valve model CPV-5400
- Includes mounting plate & hardware