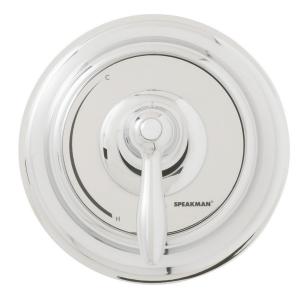

# SPEAKMAN® CPT-5000

SentinelPro™ Thermostatic/Pressure Balance Valve Trim

# **FEATURES:**

- Chrome plated brass (trim plate)
- Metal valve handle & index
- Works with Speakman thermostatic/pressure balance valve model CPV-5000
- Includes mounting plate & hardware