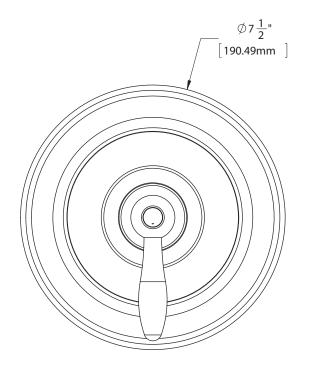

# **WARRANTY:**

• 5 year limited

DIMENSIONS: NOTE: 1. All dimensions are in inches (millimeters) unless otherwise specified and are subject to change without notice.

Architect/Engineer Approval Space:

SPEAKMAN 400 ANCHOR MILL ROAD NEW CASTLE, DE 19720