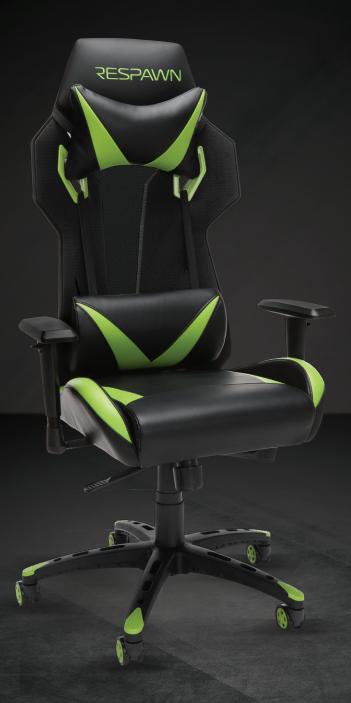

RSP-205

MSRP: **\$224.99** 

The RESPAWN-205 series is a reclining gaming chair defined by its standout mesh-backing. With contoured segmented padding, a high back, plus adjustable headrest and lumbar support, this chair provides high-performance comfort whether used during intense gaming sessions or long work days in the office.

## **FEATURES**

- Mesh back for maximum breathability
- 130° back recline with 3 position tilt lock
- Height adjustable armrests
- Steel tube frame construction
- Adjustable lumbar and headrest pillow
- Weight capacity: 275 lbs