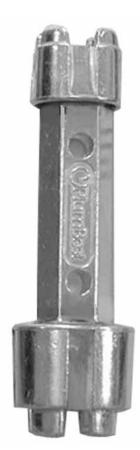

## features & benefits:

- 6″ long
- Die cast aluminum
- Installs and removes tub drains and closet spuds
- Prevents damage to decorative finishes
- Use crescent wrench or screwdriver to turn tool

This product and others like it can be found in the Jones Stephens catalog. Call today to order your catalog or download it from our website: www.plumbest.com

| PART NO. | DESCRIPTION            |
|----------|------------------------|
| □ J45010 | Universal Drain Wrench |

Jones Stephens Corporation 3249 Moody Parkway • Moody, Alabama 35004 Toll Free Phone: 1-800-355-6637 • Toll Free Fax: 1-800-462-6991 www.plumbest.com