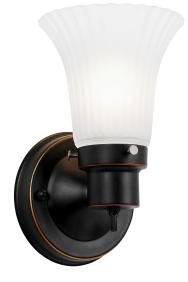

## The Village I-Light Wall Light with Frosted Flute Glass Oil Rubbed Bronze

## **SPECIFICATIONS**

MOUNTING: Wall Mount

SLOPED CEILING ADAPTABLE:

LAMPTYPE I: Maximum 60W

Medium Base Bulb

8.25" H × 5.1" L × 5.1" D

**BULB INCLUDED:** No WATTS PER BULB: 60W **TOTAL WATTAGE:** 60W **DIMMABLE:** Yes

MATERIAL CONSTRUCTION: Steel

WEIGHT: 1.83 lbs.

ASSEMBLED DIMENSIONS:

**BACKPLATE DIMENSIONS:** 4.57" H × 4.57" W

CANOPY/PLATE DIMENSIONS: N/A

**GLASS/SHADE DIMENSIONS:** 5.12" H × " L × 5.08" D

**GLASS/SHADE MATERIAL:** Glass GLASS/SHADE TYPE: Frosted GLASS/SHADE COLOR: N/A