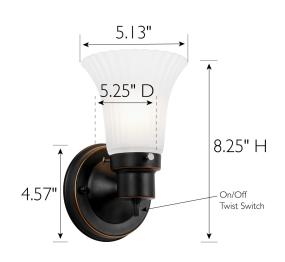

## **SPECIFICATIONS**

MOUNTING: Wall Mount

SLOPED CEILING ADAPTABLE:

LAMPTYPE I: Maximum 60W

Medium Base Bulb

8.25" H × 5.1" L × 5.1" D

**BULB INCLUDED:** No WATTS PER BULB: 60W **TOTAL WATTAGE:** 60W **DIMMABLE:** Yes

MATERIAL CONSTRUCTION: Steel

WEIGHT: 1.83 lbs.

ASSEMBLED DIMENSIONS:

**BACKPLATE DIMENSIONS:** 4.57" H × 4.57" W

CANOPY/PLATE DIMENSIONS: N/A

**GLASS/SHADE DIMENSIONS:** 5.12" H × " L × 5.08" D

**GLASS/SHADE MATERIAL:** Glass GLASS/SHADE TYPE: Frosted GLASS/SHADE COLOR: N/A