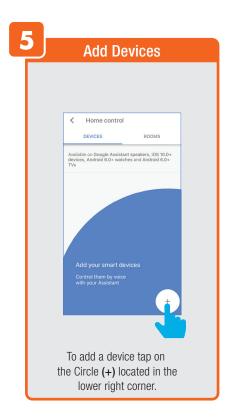

### CONNECTING TO GOOGLE ASSISTANT

#### CONNECTING TO GOOGLE ASSISTANT

# **CONNECTING TO GOOGLE ASSISTANT**