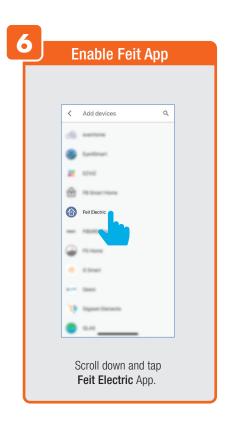

### CONNECTING TO GOOGLE ASSISTANT

#### CONNECTING TO GOOGLE ASSISTANT

# **CONNECTING TO GOOGLE ASSISTANT**