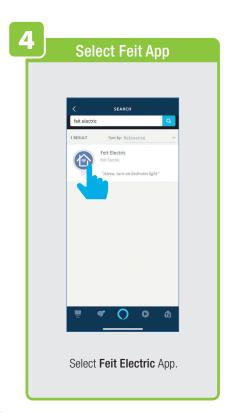

ou can view activities recorded by the Security Camera.
① Once selected, you can
② delete them by tapping the trash icon.



Share Messages with Family.



#### PROFILE: NOTIFICATIONS / SETTINGS / SHARING









### PROFILE: DEVICE SHARING







### PROFILE: HELP CENTER







#### PROFILE: ALEXA / GOOGLE / SETTINGS / ABOUT







# **FEATURES**







#### **FEATURES**









### **FEATURES**







#### FEATURES / SETTINGS





# **GROUPS**







# **GROUPS**









# **GROUPS**





#### **ROOM MANAGEMENT**







#### **CREATING SMART SCENES**







#### **CREATING SMART SCENES**









# CREATING SMART SCENES (Selecting Functions)

































# ENABLE SIRI SHORTCUTS® (For use with iPhone)







# ENABLE SIRI SHORTCUTS® (For use with iPhone)



























### CONNECTING TO GOOGLE ASSISTANT







#### CONNECTING TO GOOGLE ASSISTANT







# **CONNECTING TO GOOGLE ASSISTANT**







# Minimum System Requirements iOS 9.3 and Android 4.4

May not be compatible with all devices. If you are unable to download the app, the product is not compatible with your device.

#### For Technical Support

Please contact Feit Electric at: (562) 463-BULB (2852) info@feit.com or visit us at: www.feit.com

Amazon, Alexa and all related logos are trademarks of Amazon.com, Inc. or its affiliates.

© Google Inc. All rights reserved. Google, Works with the Google Assistant and the Google Play Word are registered trademarks of Google Inc.

Apple, the Apple logo, iPad, iPhone and Siri and the Siri logo are trademarks of Apple Inc., registered in the U