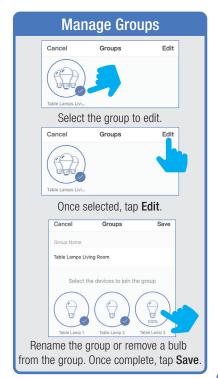

/ FAMILY



Tap Gesture Password.



Set your Gesture Password.



From the Profile Home Screen,
Tap Location Managenent.

① Name your Location,
②Tap Location (Set Geographic Location).
③ Select a Room or create your own

(Add another room).



From the **Profile** Home Screen,
Tap **Message Center.**Under the tab Alarm you can view activities recorded by the Security Camera.
① Once selected, you can
② delete them by tapping the trash icon.



Share Messages with Family.



#### PROFILE: NOTIFICATIONS / SETTINGS / SHARING









### PROFILE: DEVICE SHARING







### PROFILE: HELP CENTER







#### PROFILE: ALEXA / GOOGLE / SETTINGS / ABOUT







# **FEATURES**







#### **FEATURES**









### **FEATURES**







#### FEATURES / SETTINGS





# **GROUPS**







# **GROUPS**









# **GROUPS**





#### **ROOM MANAGEMENT**







#### **CREATING SMART SCENES**







#### **CREATING SMART SCENES**









# CREATING SMART SCENES (Selecting Functions)

































# ENABLE SIRI SHORTCUTS® (For use with iPhone)







# ENABLE SIRI SHORTCUTS® (For use with iPhone)



























### CONNECTING TO GOOGLE ASSISTANT







#### CONNECTING TO GOOGLE ASSISTANT







# **CONNECTING TO GOOGLE ASSISTANT**







# Minimum System Requirements iOS 9.3 and Android 4.4

May not be compatible with all devices. If you are unable to download the app, the product is not compatible with your device.

#### For Technical Support

Please contact Feit Electric at: (562) 463-BULB (2852) info@feit.com or visit us at: www.feit.com

Amazon, Alexa and all