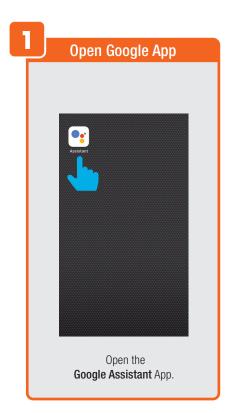

### CONNECTING TO GOOGLE ASSISTANT

#### CONNECTING TO GOOGLE ASSISTANT

# **CONNECTING TO GOOGLE ASSISTANT**