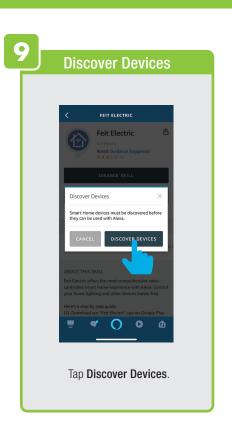

w activities recorded by the Security Camera.
① Once selected, you can
② delete them by tapping the trash icon.



Share Messages with Family.



#### PROFILE: NOTIFICATIONS / SETTINGS / SHARING









### PROFILE: DEVICE SHARING







### PROFILE: HELP CENTER







#### PROFILE: ALEXA / GOOGLE / SETTINGS / ABOUT







# **FEATURES**







#### **FEATURES**









### **FEATURES**







#### FEATURES / SETTINGS





# **GROUPS**







# **GROUPS**









# **GROUPS**





#### **ROOM MANAGEMENT**







#### **CREATING SMART SCENES**







#### **CREATING SMART SCENES**









# CREATING SMART SCENES (Selecting Functions)

































# ENABLE SIRI SHORTCUTS® (For use with iPhone)







# ENABLE SIRI SHORTCUTS® (For use with iPhone)



























### CONNECTING TO GOOGLE ASSISTANT







#### CONNECTING TO GOOGLE ASSISTANT







# **CONNECTING TO GOOGLE ASSISTANT**







# Minimum System Requirements iOS 9.3 and Android 4.4

May not be compatible with all devices. If you are unable to download the app, the product is not compatible with your device.

#### For Technical Support

Please contact Feit Electric at: (562) 463-BULB (2852) info@feit.com or visit us at: www.feit.com

Amazon, Alexa and all related logos are trademarks of Amazon.com, Inc. or its affiliates.

© Google Inc. All rights reserved. Google, Works with the Google Assistant and the Google Play Word are registered trademarks of Google Inc.

Apple, the Apple logo, iPad, iPhone and Siri and the Siri logo are trademarks of Apple Inc., registered in the U.S. and ot