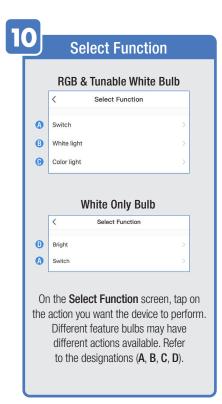

om or create your own

(Add another room).



From the **Profile** Home Screen,
Tap **Message Center.**Under the tab Alarm you can view activities recorded by the Security Camera.
① Once selected, you can
② delete them by tapping the trash icon.



Share Messages with Family.



#### PROFILE: NOTIFICATIONS / SETTINGS / SHARING









### PROFILE: DEVICE SHARING







### PROFILE: HELP CENTER







#### PROFILE: ALEXA / GOOGLE / SETTINGS / ABOUT







# **FEATURES**







#### **FEATURES**









### **FEATURES**







#### FEATURES / SETTINGS





# **GROUPS**







# **GROUPS**









# **GROUPS**





#### **ROOM MANAGEMENT**







#### **CREATING SMART SCENES**







#### **CREATING SMART SCENES**









# CREATING SMART SCENES (Selecting Functions)

































# ENABLE SIRI SHORTCUTS® (For use with iPhone)







# ENABLE SIRI SHORTCUTS® (For use with iPhone)



























### CONNECTING TO GOOGLE ASSISTANT







#### CONNECTING TO GOOGLE ASSISTANT







# **CONNECTING TO GOOGLE ASSISTANT**







# Minimum System Requirements iOS 9.3 and Android 4.4

May not be compatible with all devices. If you are unable to download the app, the product is not compatible with your device.

#### For Technical Support

Please contact Feit Electric at: (562) 463-BULB (2852) info@feit.com or visit us at: www.feit.com

Amazon, Alexa and all related logos are trademarks of Amazon.com, Inc. or its affiliates.

© Google Inc. All rights reserved. Google, Works with the Google Assistant and the Google Play Word are registered trademarks of G