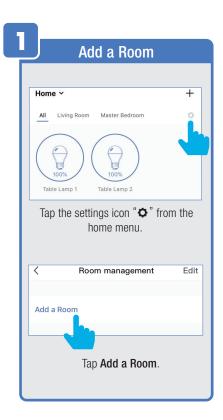

sture Password.



From the Profile Home Screen,
Tap Location Managenent.

① Name your Location,
②Tap Location (Set Geographic Location).
③ Select a Room or create your own

(Add another room).



From the **Profile** Home Screen,
Tap **Message Center.**Under the tab Alarm you can view activities recorded by the Security Camera.
① Once selected, you can
② delete them by tapping the trash icon.



Share Messages with Family.



#### PROFILE: NOTIFICATIONS / SETTINGS / SHARING









### PROFILE: DEVICE SHARING







### PROFILE: HELP CENTER







#### PROFILE: ALEXA / GOOGLE / SETTINGS / ABOUT







# **FEATURES**







#### **FEATURES**









### **FEATURES**







#### FEATURES / SETTINGS





# **GROUPS**







# **GROUPS**









# **GROUPS**





#### **ROOM MANAGEMENT**







#### **CREATING SMART SCENES**







#### **CREATING SMART SCENES**









# CREATING SMART SCENES (Selecting Functions)

































# ENABLE SIRI SHORTCUTS® (For use with iPhone)







# ENABLE SIRI SHORTCUTS® (For use with iPhone)



























### CONNECTING TO GOOGLE ASSISTANT







#### CONNECTING TO GOOGLE ASSISTANT







# **CONNECTING TO GOOGLE ASSISTANT**







# Minimum System Requirements iOS 9.3 and Android 4.4

May not be compatible with all devices. If you are unable to download the app, the product is not compatible with your device.

#### For Technical Support

Please contact Feit Electric at: (562) 463-BULB (2852) info@feit.com or visit us at: www.feit.com

Amazon, Alexa and all related logos are trademarks of Amazon.com, Inc.