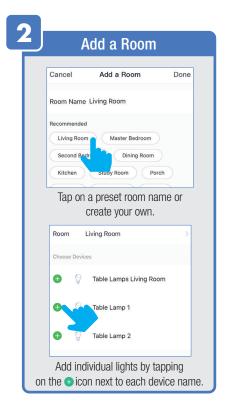

ure Password.



From the Profile Home Screen,
Tap Location Managenent.

① Name your Location,
②Tap Location (Set Geographic Location).
③ Select a Room or create your own

(Add another room).



From the **Profile** Home Screen,
Tap **Message Center.**Under the tab Alarm you can view activities recorded by the Security Camera.
① Once selected, you can
② delete them by tapping the trash icon.



Share Messages with Family.



#### PROFILE: NOTIFICATIONS / SETTINGS / SHARING









### PROFILE: DEVICE SHARING







### PROFILE: HELP CENTER







#### PROFILE: ALEXA / GOOGLE / SETTINGS / ABOUT







# **FEATURES**







#### **FEATURES**









### **FEATURES**







#### FEATURES / SETTINGS





# **GROUPS**







# **GROUPS**









# **GROUPS**





#### **ROOM MANAGEMENT**







#### **CREATING SMART SCENES**







#### **CREATING SMART SCENES**









# CREATING SMART SCENES (Selecting Functions)

































# ENABLE SIRI SHORTCUTS® (For use with iPhone)







# ENABLE SIRI SHORTCUTS® (For use with iPhone)



























### CONNECTING TO GOOGLE ASSISTANT







#### CONNECTING TO GOOGLE ASSISTANT







# **CONNECTING TO GOOGLE ASSISTANT**







# Minimum System Requirements iOS 9.3 and Android 4.4

May not be compatible with all devices. If you are unable to download the app, the product is not compatible with your device.

#### For Technical Support

Please contact Feit Electric at: (562) 463-BULB (2852) info@feit.com or visit us at: www.feit.com

Amazon, Alexa and all related logos are trademarks of Amazon.com, Inc. o