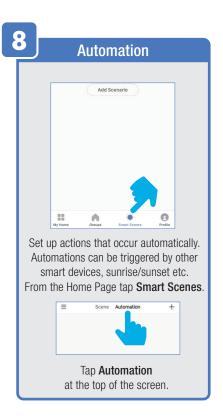

③ Select a Room or create your own

(Add another room).



From the **Profile** Home Screen,
Tap **Message Center.**Under the tab Alarm you can view activities recorded by the Security Camera.
① Once selected, you can
② delete them by tapping the trash icon.



Share Messages with Family.



#### PROFILE: NOTIFICATIONS / SETTINGS / SHARING









### PROFILE: DEVICE SHARING







### PROFILE: HELP CENTER







#### PROFILE: ALEXA / GOOGLE / SETTINGS / ABOUT







# **FEATURES**







#### **FEATURES**









### **FEATURES**







#### FEATURES / SETTINGS





# **GROUPS**







# **GROUPS**









# **GROUPS**





#### **ROOM MANAGEMENT**







#### **CREATING SMART SCENES**







#### **CREATING SMART SCENES**









# CREATING SMART SCENES (Selecting Functions)

































# ENABLE SIRI SHORTCUTS® (For use with iPhone)







# ENABLE SIRI SHORTCUTS® (For use with iPhone)



























### CONNECTING TO GOOGLE ASSISTANT







#### CONNECTING TO GOOGLE ASSISTANT







# **CONNECTING TO GOOGLE ASSISTANT**







# Minimum System Requirements iOS 9.3 and Android 4.4

May not be compatible with all devices. If you are unable to download the app, the product is not compatible with your device.

#### For Technical Support

Please contact Feit Electric at: (562) 463-BULB (2852) info@feit.com or visit us at: www.feit.com

Amazon, Alexa and all related logos are trademarks of Amazon.com, Inc. or its affiliates.

© Google Inc. All rights reserved. Google, Works with the Google Assistant and the Google Play Word are registered t