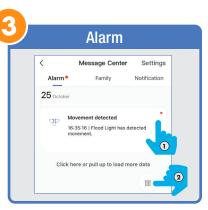

(Add another room).

From the **Profile** Home Screen,
Tap **Message Center.**Under the tab Alarm you can view activities recorded by the Security Camera.
① Once selected, you can
② delete them by tapping the trash icon.