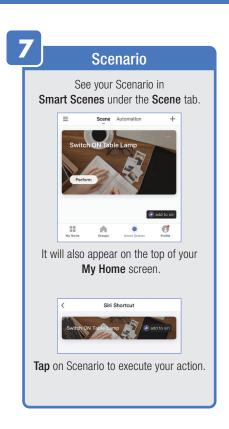

).
③ Select a Room or create your own

(Add another room).



From the **Profile** Home Screen,
Tap **Message Center.**Under the tab Alarm you can view activities recorded by the Security Camera.
① Once selected, you can
② delete them by tapping the trash icon.



Share Messages with Family.



#### PROFILE: NOTIFICATIONS / SETTINGS / SHARING









### PROFILE: DEVICE SHARING







### PROFILE: HELP CENTER







#### PROFILE: ALEXA / GOOGLE / SETTINGS / ABOUT







# **FEATURES**







#### **FEATURES**









### **FEATURES**







#### FEATURES / SETTINGS





# **GROUPS**







# **GROUPS**









# **GROUPS**





#### **ROOM MANAGEMENT**







#### **CREATING SMART SCENES**







#### **CREATING SMART SCENES**









# CREATING SMART SCENES (Selecting Functions)

































# ENABLE SIRI SHORTCUTS® (For use with iPhone)







# ENABLE SIRI SHORTCUTS® (For use with iPhone)



























### CONNECTING TO GOOGLE ASSISTANT







#### CONNECTING TO GOOGLE ASSISTANT







# **CONNECTING TO GOOGLE ASSISTANT**







# Minimum System Requirements iOS 9.3 and Android 4.4

May not be compatible with all devices. If you are unable to download the app, the product is not compatible with your device.

#### For Technical Support

Please contact Feit Electric at: (562) 463-BULB (2852) info@feit.com or visit us at: www.feit.com

Amazon, Alexa and all related logos are trademarks of Amazon.com, Inc. or its affiliates.

© Google Inc. All rights reserved. Google, Works with the Google Assistant and the Google Play Word are registered