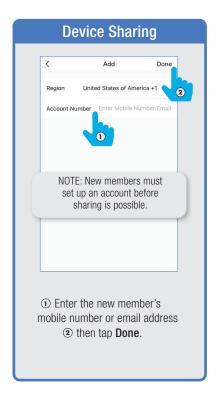

You will reveive an email (or text) with a **Verfication Code**. to input here.



Once you input the Verification Code, you will be brought to this window to input new **Password**.



#### PROFILE: SECURITY / LOCATION / ALARM / FAMILY



Tap Gesture Password.



Set your Gesture Password.



From the Profile Home Screen,
Tap Location Managenent.

① Name your Location,
②Tap Location (Set Geographic Location).
③ Select a Room or create your own

(Add another room).



From the **Profile** Home Screen,
Tap **Message Center.**Under the tab Alarm you can view activities recorded by the Security Camera.
① Once selected, you can
② delete them by tapping the trash icon.



Share Messages with Family.



#### PROFILE: NOTIFICATIONS / SETTINGS / SHARING









### PROFILE: DEVICE SHARING







### PROFILE: HELP CENTER







#### PROFILE: ALEXA / GOOGLE / SETTINGS / ABOUT







# **FEATURES**







#### **FEATURES**









### **FEATURES**







#### FEATURES / SETTINGS





# **GROUPS**







# **GROUPS**









# **GROUPS**





#### **ROOM MANAGEMENT**







#### **CREATING SMART SCENES**







#### **CREATING SMART SCENES**









# CREATING SMART SCENES (Selecting Functions)

































# ENABLE SIRI SHORTCUTS® (For use with iPhone)







# ENABLE SIRI SHORTCUTS® (For use with iPhone)



























### CONNECTING TO GOOGLE ASSISTANT







#### CONNECTING TO GOOGLE ASSISTANT







# **CONNECTING TO GOOGLE ASSISTANT**







# Minimum System Requirements iOS 9.3 and Android 4.4

May not be compatible with all devices. If you