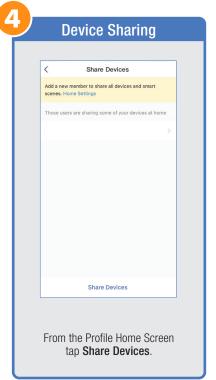

RVIEW**



#### PROFILE: PASSWORD





You will reveive an email (or text) with a **Verfication Code**. to input here.



Once you input the Verification Code, you will be brought to this window to input new **Password**.



#### PROFILE: SECURITY / LOCATION / ALARM / FAMILY



Tap Gesture Password.



Set your Gesture Password.



From the Profile Home Screen,
Tap Location Managenent.

① Name your Location,
②Tap Location (Set Geographic Location).
③ Select a Room or create your own

(Add another room).



From the **Profile** Home Screen,
Tap **Message Center.**Under the tab Alarm you can view activities recorded by the Security Camera.
① Once selected, you can
② delete them by tapping the trash icon.



Share Messages with Family.



#### PROFILE: NOTIFICATIONS / SETTINGS / SHARING









### PROFILE: DEVICE SHARING







### PROFILE: HELP CENTER







#### PROFILE: ALEXA / GOOGLE / SETTINGS / ABOUT







# **FEATURES**







#### **FEATURES**









### **FEATURES**







#### FEATURES / SETTINGS





# **GROUPS**







# **GROUPS**









# **GROUPS**





#### **ROOM MANAGEMENT**







#### **CREATING SMART SCENES**







#### **CREATING SMART SCENES**









# CREATING SMART SCENES (Selecting Functions)

































# ENABLE SIRI SHORTCUTS® (For use with iPhone)







# ENABLE SIRI SHORTCUTS® (For use with iPhone)



























### CONNECTING TO GOOGLE ASSISTANT







#### CONNECTING TO GOOGLE ASSISTANT







# **CONNECTING TO GOOGLE ASSISTANT**







# Minimum System Requirements iOS 9.3 and Android 4.4

May not be