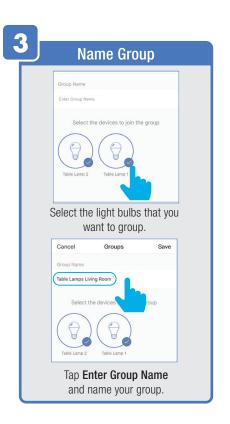

/ LOCATION / ALARM / FAMILY



Tap Gesture Password.



Set your Gesture Password.



From the Profile Home Screen,
Tap Location Managenent.

① Name your Location,
②Tap Location (Set Geographic Location).
③ Select a Room or create your own

(Add another room).



From the **Profile** Home Screen,
Tap **Message Center.**Under the tab Alarm you can view activities recorded by the Security Camera.
① Once selected, you can
② delete them by tapping the trash icon.



Share Messages with Family.



#### PROFILE: NOTIFICATIONS / SETTINGS / SHARING









### PROFILE: DEVICE SHARING







### PROFILE: HELP CENTER







#### PROFILE: ALEXA / GOOGLE / SETTINGS / ABOUT







# **FEATURES**







#### **FEATURES**









### **FEATURES**







#### FEATURES / SETTINGS





# **GROUPS**







# **GROUPS**









# **GROUPS**





#### **ROOM MANAGEMENT**







#### **CREATING SMART SCENES**







#### **CREATING SMART SCENES**









# CREATING SMART SCENES (Selecting Functions)

































# ENABLE SIRI SHORTCUTS® (For use with iPhone)







# ENABLE SIRI SHORTCUTS® (For use with iPhone)



























### CONNECTING TO GOOGLE ASSISTANT







#### CONNECTING TO GOOGLE ASSISTANT







# **CONNECTING TO GOOGLE ASSISTANT**







# Minimum System Requirements iOS 9.3 and Android 4.4

May not be compatible with all devices. If you are unable to download the app, the product is not compatible with your device.

#### For Technical Support

Please contact Feit Electric at: (562) 463-BULB (2852) info@feit.com or visit us at: www.feit.com

Am