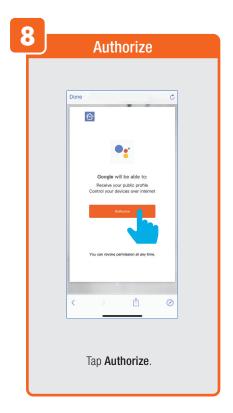

### CONNECTING TO GOOGLE ASSISTANT

#### CONNECTING TO GOOGLE ASSISTANT

# **CONNECTING TO GOOGLE ASSISTANT**