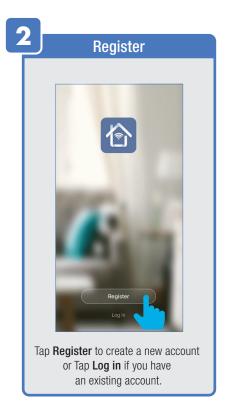

| 18-20 |
| Room Management                                                                                                               | 21    |
| Creating Smart Scenes                                                                                                         | 22-28 |
| Siri Shortcuts®                                                                                                               | 29-30 |
| Alexa                                                                                                                         |       |
| Google Assistant                                                                                                              | 35-37 |

#### **NETWORK CONNECT AND APP SETUP**







#### **APP SETUP**







#### **APP SETUP**







#### **SMART BULB SETUP**







### **SMART BULB SETUP**







### **SMART BULB SETUP**







#### **PROFILE: OVERVIEW**



#### PROFILE: PASSWORD





You will reveive an email (or text) with a **Verfication Code**. to input here.



Once you input the Verification Code, you will be brought to this window to input new **Password**.



#### PROFILE: SECURITY / LOCATION / ALARM / FAMILY



Tap Gesture Password.



Set your Gesture Password.



From the Profile Home Screen,
Tap Location Managenent.

① Name your Location,
②Tap Location (Set Geographic Location).
③ Select a Room or create your own

(Add another room).



From the **Profile** Home Screen,
Tap **Message Center.**Under the tab Alarm you can view activities recorded by the