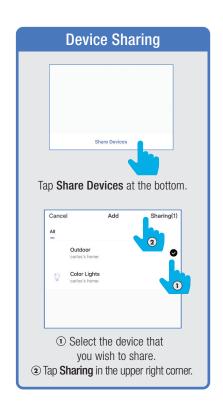

You will reveive an email (or text) with a **Verfication Code**. to input here.



Once you input the Verification Code, you will be brought to this window to input new **Password**.



#### PROFILE: SECURITY / LOCATION / ALARM / FAMILY



Tap Gesture Password.



Set your Gesture Password.



From the Profile Home Screen,
Tap Location Managenent.

① Name your Location,
②Tap Location (Set Geographic Location).
③ Select a Room or create your own

(Add another room).



From the **Profile** Home Screen,
Tap **Message Center.**Under the tab Alarm you can view activities recorded by the Security Camera.
① Once selected, you can
② delete them by tapping the trash icon.



Share Messages with Family.



#### PROFILE: NOTIFICATIONS / SETTINGS / SHARING









### PROFILE: DEVICE SHARING







### PROFILE: HELP CENTER







#### PROFILE: ALEXA / GOOGLE / SETTINGS / ABOUT







# **FEATURES**







#### **FEATURES**









### **FEATURES**







#### FEATURES / SETTINGS





# **GROUPS**







# **GROUPS**









# **GROUPS**





#### **ROOM MANAGEMENT**







#### **CREATING SMART SCENES**







#### **CREATING SMART SCENES**









# CREATING SMART SCENES (Selecting Functions)

































# ENABLE SIRI SHORTCUTS® (For use with iPhone)







# ENABLE SIRI SHORTCUTS® (For use with iPhone)



























### CONNECTING TO GOOGLE ASSISTANT







#### CONNECTING TO GOOGLE ASSISTANT







# **CONNECTING TO GOOGLE ASSISTANT**







# Minimum System Requirements iOS 9.3 and Android 4.4

May not be compatible with all devices. If yo