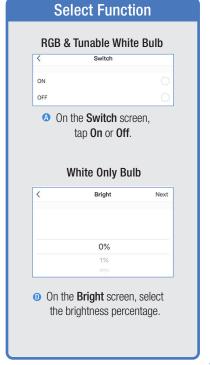

e your Location,
②Tap Location (Set Geographic Location).
③ Select a Room or create your own

(Add another room).



From the **Profile** Home Screen,
Tap **Message Center.**Under the tab Alarm you can view activities recorded by the Security Camera.
① Once selected, you can
② delete them by tapping the trash icon.



Share Messages with Family.



#### PROFILE: NOTIFICATIONS / SETTINGS / SHARING









### PROFILE: DEVICE SHARING







### PROFILE: HELP CENTER







#### PROFILE: ALEXA / GOOGLE / SETTINGS / ABOUT







# **FEATURES**







#### **FEATURES**









### **FEATURES**







#### FEATURES / SETTINGS





# **GROUPS**







# **GROUPS**









# **GROUPS**





#### **ROOM MANAGEMENT**







#### **CREATING SMART SCENES**







#### **CREATING SMART SCENES**









# CREATING SMART SCENES (Selecting Functions)

































# ENABLE SIRI SHORTCUTS® (For use with iPhone)







# ENABLE SIRI SHORTCUTS® (For use with iPhone)



























### CONNECTING TO GOOGLE ASSISTANT







#### CONNECTING TO GOOGLE ASSISTANT







# **CONNECTING TO GOOGLE ASSISTANT**







# Minimum System Requirements iOS 9.3 and Android 4.4

May not be compatible with all devices. If you are unable to download the app, the product is not compatible with your device.

#### For Technical Support

Please contact Feit Electric at: (562) 463-BULB (2852) info@feit.com or visit us at: www.feit.com

Amazon, Alexa and all related logos are trademarks of Amazon.com, Inc. or its affiliates.

© Google Inc. All rights reserved. Google, Works with the G