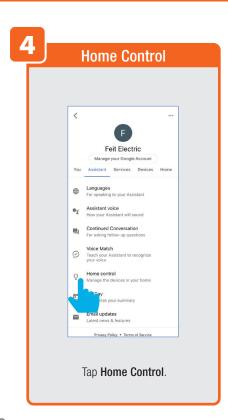

by tapping the trash icon.



Share Messages with Family.



#### PROFILE: NOTIFICATIONS / SETTINGS / SHARING









### PROFILE: DEVICE SHARING







### PROFILE: HELP CENTER







#### PROFILE: ALEXA / GOOGLE / SETTINGS / ABOUT







# **FEATURES**







#### **FEATURES**









### **FEATURES**







#### FEATURES / SETTINGS





# **GROUPS**







# **GROUPS**









# **GROUPS**





#### **ROOM MANAGEMENT**







#### **CREATING SMART SCENES**







#### **CREATING SMART SCENES**









# CREATING SMART SCENES (Selecting Functions)

































# ENABLE SIRI SHORTCUTS® (For use with iPhone)







# ENABLE SIRI SHORTCUTS® (For use with iPhone)



























### CONNECTING TO GOOGLE ASSISTANT







#### CONNECTING TO GOOGLE ASSISTANT







# **CONNECTING TO GOOGLE ASSISTANT**







# Minimum System Requirements iOS 9.3 and Android 4.4

May not be compatible with all devices. If you are unable to download the app, the product is not compatible with your device.

#### For Technical Support

Please contact Feit Electric at: (562) 463-BULB (2852) info@feit.com or visit us at: www.feit.com

Amazon, Alexa and all related logos are trademarks of Amazon.com, Inc. or its affiliates.

© Google Inc. All rights reserved. Google, Works with the Google Assistant and the Google Play Word are registered trademarks of Google Inc.

Apple, the Apple logo, iPad, iPhone and Siri and the Siri logo are trademarks of Apple Inc., registered in the U.S. and other countries. App Store is a service mark of Apple Inc.