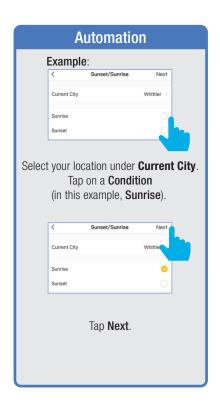

t a Room or create your own

(Add another room).



From the **Profile** Home Screen,
Tap **Message Center.**Under the tab Alarm you can view activities recorded by the Security Camera.
① Once selected, you can
② delete them by tapping the trash icon.



Share Messages with Family.



#### PROFILE: NOTIFICATIONS / SETTINGS / SHARING









### PROFILE: DEVICE SHARING







### PROFILE: HELP CENTER







#### PROFILE: ALEXA / GOOGLE / SETTINGS / ABOUT







# **FEATURES**







#### **FEATURES**









### **FEATURES**







#### FEATURES / SETTINGS





# **GROUPS**







# **GROUPS**









# **GROUPS**





#### **ROOM MANAGEMENT**







#### **CREATING SMART SCENES**







#### **CREATING SMART SCENES**









# CREATING SMART SCENES (Selecting Functions)

































# ENABLE SIRI SHORTCUTS® (For use with iPhone)







# ENABLE SIRI SHORTCUTS® (For use with iPhone)



























### CONNECTING TO GOOGLE ASSISTANT







#### CONNECTING TO GOOGLE ASSISTANT







# **CONNECTING TO GOOGLE ASSISTANT**







# Minimum System Requirements iOS 9.3 and Android 4.4

May not be compatible with all devices. If you are unable to download the app, the product is not compatible with your device.

#### For Technical Support

Please contact Feit Electric at: (562) 463-BULB (2852) info@feit.com or visit us at: www.feit.com

Amazon, Alexa and all related logos are trademarks of Amazon.com, Inc. or its affiliates.

© Google Inc. All rights reserved. Google, Works with the Google Assistant and the Google Play Word are registered trademark