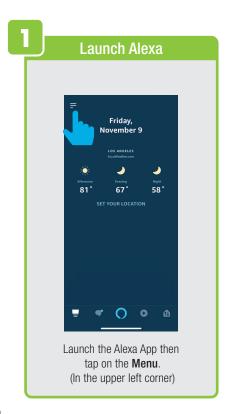

larm you can view activities recorded by the Security Camera.
① Once selected, you can
② delete them by tapping the trash icon.



Share Messages with Family.



#### PROFILE: NOTIFICATIONS / SETTINGS / SHARING









### PROFILE: DEVICE SHARING







### PROFILE: HELP CENTER







#### PROFILE: ALEXA / GOOGLE / SETTINGS / ABOUT







# **FEATURES**







#### **FEATURES**









### **FEATURES**







#### FEATURES / SETTINGS





# **GROUPS**







# **GROUPS**









# **GROUPS**





#### **ROOM MANAGEMENT**







#### **CREATING SMART SCENES**







#### **CREATING SMART SCENES**









# CREATING SMART SCENES (Selecting Functions)

































# ENABLE SIRI SHORTCUTS® (For use with iPhone)







# ENABLE SIRI SHORTCUTS® (For use with iPhone)



























### CONNECTING TO GOOGLE ASSISTANT







#### CONNECTING TO GOOGLE ASSISTANT







# **CONNECTING TO GOOGLE ASSISTANT**







# Minimum System Requirements iOS 9.3 and Android 4.4

May not be compatible with all devices. If you are unable to download the app, the product is not compatible with your device.

#### For Technical Support

Please contact Feit Electric at: (562) 463-BULB (2852) info@feit.com or visit us at: www.feit.com

Amazon, Alexa and all related logos are trademarks of Amazon.com, Inc. or its affiliates.

© Google Inc. All rights reserved. Google, Works with the Google Assistant and the Google Play Word are registered trademarks of Google Inc.

Apple, the Apple logo, iPad, iPhone and Siri and the Siri logo are trademarks of Apple Inc., registered in