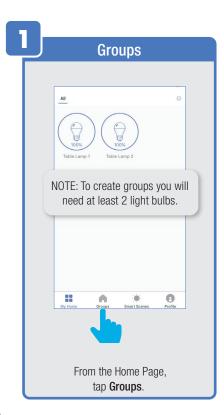

RITY / LOCATION / ALARM / FAMILY



Tap Gesture Password.



Set your Gesture Password.



From the Profile Home Screen,
Tap Location Managenent.

① Name your Location,
②Tap Location (Set Geographic Location).
③ Select a Room or create your own

(Add another room).



From the **Profile** Home Screen,
Tap **Message Center.**Under the tab Alarm you can view activities recorded by the Security Camera.
① Once selected, you can
② delete them by tapping the trash icon.



Share Messages with Family.



#### PROFILE: NOTIFICATIONS / SETTINGS / SHARING









### PROFILE: DEVICE SHARING







### PROFILE: HELP CENTER







#### PROFILE: ALEXA / GOOGLE / SETTINGS / ABOUT







# **FEATURES**







#### **FEATURES**









### **FEATURES**







#### FEATURES / SETTINGS





# **GROUPS**







# **GROUPS**









# **GROUPS**





#### **ROOM MANAGEMENT**







#### **CREATING SMART SCENES**







#### **CREATING SMART SCENES**









# CREATING SMART SCENES (Selecting Functions)

































# ENABLE SIRI SHORTCUTS® (For use with iPhone)







# ENABLE SIRI SHORTCUTS® (For use with iPhone)



























### CONNECTING TO GOOGLE ASSISTANT







#### CONNECTING TO GOOGLE ASSISTANT







# **CONNECTING TO GOOGLE ASSISTANT**







# Minimum System Requirements iOS 9.3 and Android 4.4

May not be compatible with all devices. If you are unable to download the app, the product is not compatible with your device.

#### For Technical Support

Please contact Feit Electric at: (562) 463-BULB (2852) info@feit.com or visit us at: www.feit.com