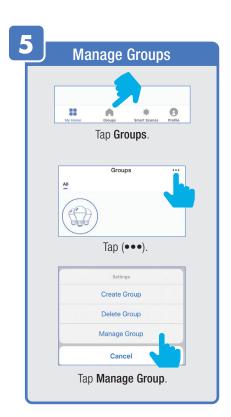

M / FAMILY



Tap Gesture Password.



Set your Gesture Password.



From the Profile Home Screen,
Tap Location Managenent.

① Name your Location,
②Tap Location (Set Geographic Location).
③ Select a Room or create your own

(Add another room).



From the **Profile** Home Screen,
Tap **Message Center.**Under the tab Alarm you can view activities recorded by the Security Camera.
① Once selected, you can
② delete them by tapping the trash icon.



Share Messages with Family.



#### PROFILE: NOTIFICATIONS / SETTINGS / SHARING









### PROFILE: DEVICE SHARING







### PROFILE: HELP CENTER







#### PROFILE: ALEXA / GOOGLE / SETTINGS / ABOUT







# **FEATURES**







#### **FEATURES**









### **FEATURES**







#### FEATURES / SETTINGS





# **GROUPS**







# **GROUPS**









# **GROUPS**





#### **ROOM MANAGEMENT**







#### **CREATING SMART SCENES**







#### **CREATING SMART SCENES**









# CREATING SMART SCENES (Selecting Functions)

































# ENABLE SIRI SHORTCUTS® (For use with iPhone)







# ENABLE SIRI SHORTCUTS® (For use with iPhone)



























### CONNECTING TO GOOGLE ASSISTANT







#### CONNECTING TO GOOGLE ASSISTANT







# **CONNECTING TO GOOGLE ASSISTANT**







# Minimum System Requirements iOS 9.3 and Android 4.4

May not be compatible with all devices. If you are unable to download the app, the product is not compatible with your device.

#### For Technical Support

Please contact Feit Electric at: (562) 463-BULB (2852) info@feit.com or visit us at: www.feit.com

Amazon, Alexa and al