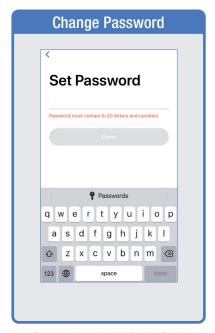

#### PROFILE: PASSWORD

You will reveive an email (or text) with a **Verfication Code**. to input here.

Once you input the Verification Code, you will be brought to this window to input new **Password**.