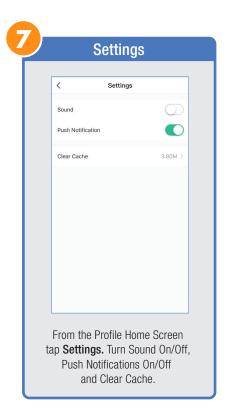

Once you input the Verification Code, you will be brought to this window to input new **Password**.



#### PROFILE: SECURITY / LOCATION / ALARM / FAMILY



Tap Gesture Password.



Set your Gesture Password.



From the Profile Home Screen,
Tap Location Managenent.

① Name your Location,
②Tap Location (Set Geographic Location).
③ Select a Room or create your own

(Add another room).



From the **Profile** Home Screen,
Tap **Message Center.**Under the tab Alarm you can view activities recorded by the Security Camera.
① Once selected, you can
② delete them by tapping the trash icon.



Share Messages with Family.



#### PROFILE: NOTIFICATIONS / SETTINGS / SHARING









### PROFILE: DEVICE SHARING







### PROFILE: HELP CENTER







#### PROFILE: ALEXA / GOOGLE / SETTINGS / ABOUT







# **FEATURES**







#### **FEATURES**









### **FEATURES**







#### FEATURES / SETTINGS





# **GROUPS**







# **GROUPS**









# **GROUPS**





#### **ROOM MANAGEMENT**







#### **CREATING SMART SCENES**







#### **CREATING SMART SCENES**









# CREATING SMART SCENES (Selecting Functions)

































# ENABLE SIRI SHORTCUTS® (For use with iPhone)







# ENABLE SIRI SHORTCUTS® (For use with iPhone)



























### CONNECTING TO GOOGLE ASSISTANT







#### CONNECTING TO GOOGLE ASSISTANT







# **CONNECTING TO GOOGLE ASSISTANT**







# Minimum System Requirements iOS 9.3 and Android 4.4

May not be compatible with all devices. If you are unable to download the app, the product is not compatible with your device.

####