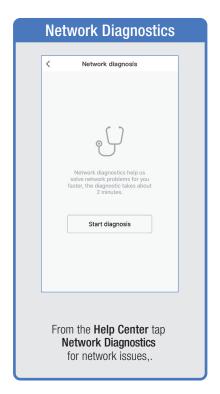

r text) with a **Verfication Code**. to input here.



Once you input the Verification Code, you will be brought to this window to input new **Password**.



#### PROFILE: SECURITY / LOCATION / ALARM / FAMILY



Tap Gesture Password.



Set your Gesture Password.



From the Profile Home Screen,
Tap Location Managenent.

① Name your Location,
②Tap Location (Set Geographic Location).
③ Select a Room or create your own

(Add another room).



From the **Profile** Home Screen,
Tap **Message Center.**Under the tab Alarm you can view activities recorded by the Security Camera.
① Once selected, you can
② delete them by tapping the trash icon.



Share Messages with Family.



#### PROFILE: NOTIFICATIONS / SETTINGS / SHARING









### PROFILE: DEVICE SHARING







### PROFILE: HELP CENTER







#### PROFILE: ALEXA / GOOGLE / SETTINGS / ABOUT







# **FEATURES**







#### **FEATURES**









### **FEATURES**







#### FEATURES / SETTINGS





# **GROUPS**







# **GROUPS**









# **GROUPS**





#### **ROOM MANAGEMENT**







#### **CREATING SMART SCENES**







#### **CREATING SMART SCENES**









# CREATING SMART SCENES (Selecting Functions)

































# ENABLE SIRI SHORTCUTS® (For use with iPhone)







# ENABLE SIRI SHORTCUTS® (For use with iPhone)



























### CONNECTING TO GOOGLE ASSISTANT







#### CONNECTING TO GOOGLE ASSISTANT







# **CONNECTING TO GOOGLE ASSISTANT**







# Minimum System Requirements iOS 9.3 and Android 4.4

May not be compatible with all devices. If you are unable to download the app