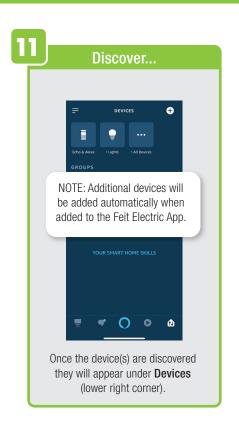

tivities recorded by the Security Camera.
① Once selected, you can
② delete them by tapping the trash icon.



Share Messages with Family.



#### PROFILE: NOTIFICATIONS / SETTINGS / SHARING









### PROFILE: DEVICE SHARING







### PROFILE: HELP CENTER







#### PROFILE: ALEXA / GOOGLE / SETTINGS / ABOUT







# **FEATURES**







#### **FEATURES**









### **FEATURES**







#### FEATURES / SETTINGS





# **GROUPS**







# **GROUPS**









# **GROUPS**





#### **ROOM MANAGEMENT**







#### **CREATING SMART SCENES**







#### **CREATING SMART SCENES**









# CREATING SMART SCENES (Selecting Functions)

































# ENABLE SIRI SHORTCUTS® (For use with iPhone)







# ENABLE SIRI SHORTCUTS® (For use with iPhone)



























### CONNECTING TO GOOGLE ASSISTANT







#### CONNECTING TO GOOGLE ASSISTANT







# **CONNECTING TO GOOGLE ASSISTANT**







# Minimum System Requirements iOS 9.3 and Android 4.4

May not be compatible with all devices. If you are unable to download the app, the product is not compatible with your device.

#### For Technical Support

Please contact Feit Electric at: (562) 463-BULB (2852) info@feit.com or visit us at: www.feit.com

Amazon, Alexa and all related logos are trademarks of Amazon.com, Inc. or its affiliates.

© Google Inc. All rights reserved. Google, Works with the Google Assistant and the Google Play Word are registered trademarks of Google Inc.

Apple, the Apple logo, iPad, iPhone and Siri and the Siri logo are trademarks of Apple Inc., registered in the U.S. and other