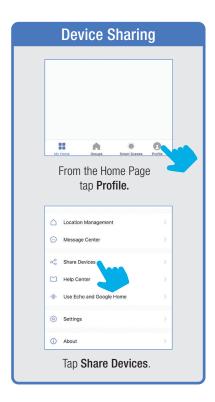

You will reveive an email (or text) with a **Verfication Code**. to input here.



Once you input the Verification Code, you will be brought to this window to input new **Password**.



#### PROFILE: SECURITY / LOCATION / ALARM / FAMILY



Tap Gesture Password.



Set your Gesture Password.



From the Profile Home Screen,
Tap Location Managenent.

① Name your Location,
②Tap Location (Set Geographic Location).
③ Select a Room or create your own

(Add another room).



From the **Profile** Home Screen,
Tap **Message Center.**Under the tab Alarm you can view activities recorded by the Security Camera.
① Once selected, you can
② delete them by tapping the trash icon.



Share Messages with Family.



#### PROFILE: NOTIFICATIONS / SETTINGS / SHARING









### PROFILE: DEVICE SHARING







### PROFILE: HELP CENTER







#### PROFILE: ALEXA / GOOGLE / SETTINGS / ABOUT







# **FEATURES**







#### **FEATURES**









### **FEATURES**







#### FEATURES / SETTINGS





# **GROUPS**







# **GROUPS**









# **GROUPS**





#### **ROOM MANAGEMENT**







#### **CREATING SMART SCENES**







#### **CREATING SMART SCENES**









# CREATING SMART SCENES (Selecting Functions)

































# ENABLE SIRI SHORTCUTS® (For use with iPhone)







# ENABLE SIRI SHORTCUTS® (For use with iPhone)



























### CONNECTING TO GOOGLE ASSISTANT







#### CONNECTING TO GOOGLE ASSISTANT







# **CONNECTING TO GOOGLE ASSISTANT**







# Minimum System Requirements iOS 9.3 and Android 4.4

May not be compatible with all devices. If