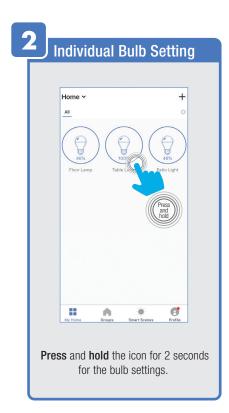

ification Code, you will be brought to this window to input new **Password**.



#### PROFILE: SECURITY / LOCATION / ALARM / FAMILY



Tap Gesture Password.



Set your Gesture Password.



From the Profile Home Screen,
Tap Location Managenent.

① Name your Location,
②Tap Location (Set Geographic Location).
③ Select a Room or create your own

(Add another room).



From the **Profile** Home Screen,
Tap **Message Center.**Under the tab Alarm you can view activities recorded by the Security Camera.
① Once selected, you can
② delete them by tapping the trash icon.



Share Messages with Family.



#### PROFILE: NOTIFICATIONS / SETTINGS / SHARING









### PROFILE: DEVICE SHARING







### PROFILE: HELP CENTER







#### PROFILE: ALEXA / GOOGLE / SETTINGS / ABOUT







# **FEATURES**







#### **FEATURES**









### **FEATURES**







#### FEATURES / SETTINGS





# **GROUPS**







# **GROUPS**









# **GROUPS**





#### **ROOM MANAGEMENT**







#### **CREATING SMART SCENES**







#### **CREATING SMART SCENES**









# CREATING SMART SCENES (Selecting Functions)

































# ENABLE SIRI SHORTCUTS® (For use with iPhone)







# ENABLE SIRI SHORTCUTS® (For use with iPhone)



























### CONNECTING TO GOOGLE ASSISTANT







#### CONNECTING TO GOOGLE ASSISTANT







# **CONNECTING TO GOOGLE ASSISTANT**







# Minimum System Requirements iOS 9.3 and Android 4.4

May not be compatible with all devices. If you are unable to download the app, the product is not compatible with your device.

#### For Technical Support