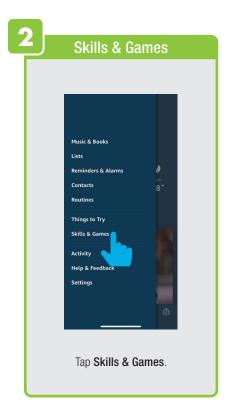

rm you can view activities recorded by the Security Camera.
① Once selected, you can
② delete them by tapping the trash icon.



Share Messages with Family.



#### PROFILE: NOTIFICATIONS / SETTINGS / SHARING









### PROFILE: DEVICE SHARING







### PROFILE: HELP CENTER







#### PROFILE: ALEXA / GOOGLE / SETTINGS / ABOUT







# **FEATURES**







#### **FEATURES**









### **FEATURES**







#### FEATURES / SETTINGS





# **GROUPS**







# **GROUPS**









# **GROUPS**





#### **ROOM MANAGEMENT**







#### **CREATING SMART SCENES**







#### **CREATING SMART SCENES**









# CREATING SMART SCENES (Selecting Functions)

































# ENABLE SIRI SHORTCUTS® (For use with iPhone)







# ENABLE SIRI SHORTCUTS® (For use with iPhone)



























### CONNECTING TO GOOGLE ASSISTANT







#### CONNECTING TO GOOGLE ASSISTANT







# **CONNECTING TO GOOGLE ASSISTANT**







# Minimum System Requirements iOS 9.3 and Android 4.4

May not be compatible with all devices. If you are unable to download the app, the product is not compatible with your device.

#### For Technical Support

Please contact Feit Electric at: (562) 463-BULB (2852) info@feit.com or visit us at: www.feit.com

Amazon, Alexa and all related logos are trademarks of Amazon.com, Inc. or its affiliates.

© Google Inc. All rights reserved. Google, Works with the Google Assistant and the Google Play Word are registered trademarks of Google Inc.

Apple, the Apple logo, iPad, iPhone and Siri and the Siri logo are trademarks of Apple Inc., registered in t