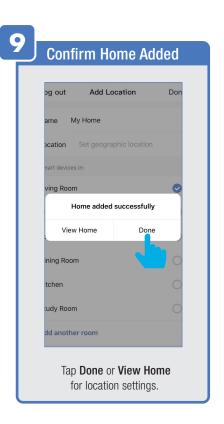

#### PROFILE: SECURITY / LOCATION / ALARM / FAMILY

Tap Gesture Password.

Set your Gesture Password.

From the Profile Home Screen,
Tap Location Managenent.

① Name your Location,
②Tap Location (Set Geographic Location).
③ Select a Room or create your own

(Add another room).

From the **Profile** Home Screen,
Tap **Message Center.**Under the tab Alarm you can view activities recorded by the Security Camera.
① Once selected, you can
② delete them by tapping the trash icon.