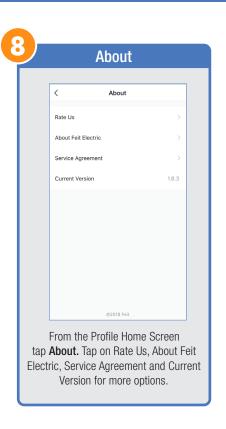

ce you input the Verification Code, you will be brought to this window to input new **Password**.



#### PROFILE: SECURITY / LOCATION / ALARM / FAMILY



Tap Gesture Password.



Set your Gesture Password.



From the Profile Home Screen,
Tap Location Managenent.

① Name your Location,
②Tap Location (Set Geographic Location).
③ Select a Room or create your own

(Add another room).



From the **Profile** Home Screen,
Tap **Message Center.**Under the tab Alarm you can view activities recorded by the Security Camera.
① Once selected, you can
② delete them by tapping the trash icon.



Share Messages with Family.



#### PROFILE: NOTIFICATIONS / SETTINGS / SHARING









### PROFILE: DEVICE SHARING







### PROFILE: HELP CENTER







#### PROFILE: ALEXA / GOOGLE / SETTINGS / ABOUT







# **FEATURES**







#### **FEATURES**









### **FEATURES**







#### FEATURES / SETTINGS





# **GROUPS**







# **GROUPS**









# **GROUPS**





#### **ROOM MANAGEMENT**







#### **CREATING SMART SCENES**







#### **CREATING SMART SCENES**









# CREATING SMART SCENES (Selecting Functions)

































# ENABLE SIRI SHORTCUTS® (For use with iPhone)







# ENABLE SIRI SHORTCUTS® (For use with iPhone)



























### CONNECTING TO GOOGLE ASSISTANT







#### CONNECTING TO GOOGLE ASSISTANT







# **CONNECTING TO GOOGLE ASSISTANT**







# Minimum System Requirements iOS 9.3 and Android 4.4

May not be compatible with all devices. If you are unable to download the app, the product is not compatible with your device.

#### F