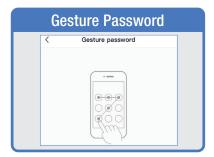

#### PROFILE: SECURITY / LOCATION / ALARM / FAMILY

Tap Gesture Password.

Set your Gesture Password.

From the Profile Home Screen,
Tap Location Managenent.

① Name your Location,
②Tap Location (Set Geographic Location).
③ Select a Room or create your own