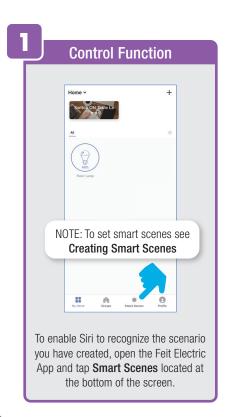

file** Home Screen,
Tap **Message Center.**Under the tab Alarm you can view activities recorded by the Security Camera.
① Once selected, you can
② delete them by tapping the trash icon.



Share Messages with Family.



#### PROFILE: NOTIFICATIONS / SETTINGS / SHARING









### PROFILE: DEVICE SHARING







### PROFILE: HELP CENTER







#### PROFILE: ALEXA / GOOGLE / SETTINGS / ABOUT







# **FEATURES**







#### **FEATURES**









### **FEATURES**







#### FEATURES / SETTINGS





# **GROUPS**







# **GROUPS**









# **GROUPS**





#### **ROOM MANAGEMENT**







#### **CREATING SMART SCENES**







#### **CREATING SMART SCENES**









# CREATING SMART SCENES (Selecting Functions)

































# ENABLE SIRI SHORTCUTS® (For use with iPhone)







# ENABLE SIRI SHORTCUTS® (For use with iPhone)



























### CONNECTING TO GOOGLE ASSISTANT







#### CONNECTING TO GOOGLE ASSISTANT







# **CONNECTING TO GOOGLE ASSISTANT**







# Minimum System Requirements iOS 9.3 and Android 4.4

May not be compatible with all devices. If you are unable to download the app, the product is not compatible with your device.

#### For Technical Support

Please contact Feit Electric at: (562) 463-BULB (2852) info@feit.com or visit us at: www.feit.com

Amazon, Alexa and all related logos are trademarks of Amazon.com, Inc. or its affiliates.

© Google Inc. All rights reserved. Google, Works with the Google Assistant and the Google Play Word are registered trademarks of Google Inc.

Apple, the Apple logo, iPad, iPhone and Siri and