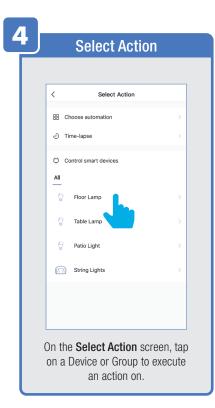

Name your Location,
②Tap Location (Set Geographic Location).
③ Select a Room or create your own

(Add another room).



From the **Profile** Home Screen,
Tap **Message Center.**Under the tab Alarm you can view activities recorded by the Security Camera.
① Once selected, you can
② delete them by tapping the trash icon.



Share Messages with Family.



#### PROFILE: NOTIFICATIONS / SETTINGS / SHARING









### PROFILE: DEVICE SHARING







### PROFILE: HELP CENTER







#### PROFILE: ALEXA / GOOGLE / SETTINGS / ABOUT







# **FEATURES**







#### **FEATURES**









### **FEATURES**







#### FEATURES / SETTINGS





# **GROUPS**







# **GROUPS**









# **GROUPS**





#### **ROOM MANAGEMENT**







#### **CREATING SMART SCENES**







#### **CREATING SMART SCENES**









# CREATING SMART SCENES (Selecting Functions)

































# ENABLE SIRI SHORTCUTS® (For use with iPhone)







# ENABLE SIRI SHORTCUTS® (For use with iPhone)



























### CONNECTING TO GOOGLE ASSISTANT







#### CONNECTING TO GOOGLE ASSISTANT







# **CONNECTING TO GOOGLE ASSISTANT**







# Minimum System Requirements iOS 9.3 and Android 4.4

May not be compatible with all devices. If you are unable to download the app, the product is not compatible with your device.

#### For Technical Support

Please contact Feit Electric at: (562) 463-BULB (2852) info@feit.com or visit us at: www.feit.com

Amazon, Alexa and all related logos are trademarks of Amazon.com, Inc. or its affiliates.

© Google Inc. All rights reserved. Google, Works with t