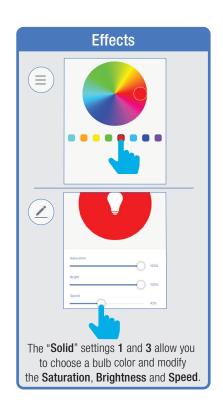

to input new **Password**.



#### PROFILE: SECURITY / LOCATION / ALARM / FAMILY



Tap Gesture Password.



Set your Gesture Password.



From the Profile Home Screen,
Tap Location Managenent.

① Name your Location,
②Tap Location (Set Geographic Location).
③ Select a Room or create your own

(Add another room).



From the **Profile** Home Screen,
Tap **Message Center.**Under the tab Alarm you can view activities recorded by the Security Camera.
① Once selected, you can
② delete them by tapping the trash icon.



Share Messages with Family.



#### PROFILE: NOTIFICATIONS / SETTINGS / SHARING









### PROFILE: DEVICE SHARING







### PROFILE: HELP CENTER







#### PROFILE: ALEXA / GOOGLE / SETTINGS / ABOUT







# **FEATURES**







#### **FEATURES**









### **FEATURES**







#### FEATURES / SETTINGS





# **GROUPS**







# **GROUPS**









# **GROUPS**





#### **ROOM MANAGEMENT**







#### **CREATING SMART SCENES**







#### **CREATING SMART SCENES**









# CREATING SMART SCENES (Selecting Functions)

































# ENABLE SIRI SHORTCUTS® (For use with iPhone)







# ENABLE SIRI SHORTCUTS® (For use with iPhone)



























### CONNECTING TO GOOGLE ASSISTANT







#### CONNECTING TO GOOGLE ASSISTANT







# **CONNECTING TO GOOGLE ASSISTANT**







# Minimum System Requirements iOS 9.3 and Android 4.4

May not be compatible with all devices. If you are unable to download the app, the product is not compatible with your device.

#### For Technical Support

Please contact Feit Electric at: (562) 463-BULB (