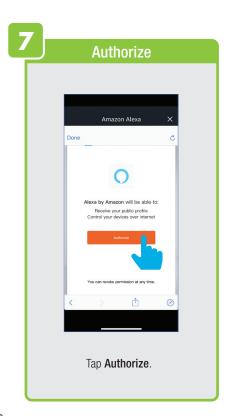

view activities recorded by the Security Camera.
① Once selected, you can
② delete them by tapping the trash icon.



Share Messages with Family.



#### PROFILE: NOTIFICATIONS / SETTINGS / SHARING









### PROFILE: DEVICE SHARING







### PROFILE: HELP CENTER







#### PROFILE: ALEXA / GOOGLE / SETTINGS / ABOUT







# **FEATURES**







#### **FEATURES**









### **FEATURES**







#### FEATURES / SETTINGS





# **GROUPS**







# **GROUPS**









# **GROUPS**





#### **ROOM MANAGEMENT**







#### **CREATING SMART SCENES**







#### **CREATING SMART SCENES**









# CREATING SMART SCENES (Selecting Functions)

































# ENABLE SIRI SHORTCUTS® (For use with iPhone)







# ENABLE SIRI SHORTCUTS® (For use with iPhone)



























### CONNECTING TO GOOGLE ASSISTANT







#### CONNECTING TO GOOGLE ASSISTANT







# **CONNECTING TO GOOGLE ASSISTANT**







# Minimum System Requirements iOS 9.3 and Android 4.4

May not be compatible with all devices. If you are unable to download the app, the product is not compatible with your device.

#### For Technical Support

Please contact Feit Electric at: (562) 463-BULB (2852) info@feit.com or visit us at: www.feit.com

Amazon, Alexa and all related logos are trademarks of Amazon.com, Inc. or its affiliates.

© Google Inc. All rights reserved. Google, Works with the Google Assistant and the Google Play Word are registered trademarks of Google Inc.

Apple, the Apple logo, iPad, iPhone and Siri and the Siri logo are trademarks of Apple Inc., registered in the U.S. an