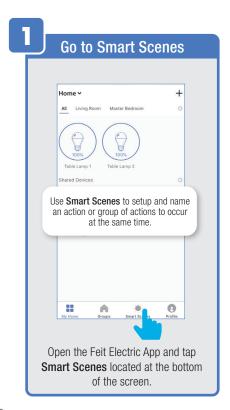

me Screen,
Tap Location Managenent.

① Name your Location,
②Tap Location (Set Geographic Location).
③ Select a Room or create your own

(Add another room).



From the **Profile** Home Screen,
Tap **Message Center.**Under the tab Alarm you can view activities recorded by the Security Camera.
① Once selected, you can
② delete them by tapping the trash icon.



Share Messages with Family.



#### PROFILE: NOTIFICATIONS / SETTINGS / SHARING









### PROFILE: DEVICE SHARING







### PROFILE: HELP CENTER







#### PROFILE: ALEXA / GOOGLE / SETTINGS / ABOUT







# **FEATURES**







#### **FEATURES**









### **FEATURES**







#### FEATURES / SETTINGS





# **GROUPS**







# **GROUPS**









# **GROUPS**





#### **ROOM MANAGEMENT**







#### **CREATING SMART SCENES**







#### **CREATING SMART SCENES**









# CREATING SMART SCENES (Selecting Functions)

































# ENABLE SIRI SHORTCUTS® (For use with iPhone)







# ENABLE SIRI SHORTCUTS® (For use with iPhone)



























### CONNECTING TO GOOGLE ASSISTANT







#### CONNECTING TO GOOGLE ASSISTANT







# **CONNECTING TO GOOGLE ASSISTANT**







# Minimum System Requirements iOS 9.3 and Android 4.4

May not be compatible with all devices. If you are unable to download the app, the product is not compatible with your device.

#### For Technical Support

Please contact Feit Electric at: (562) 463-BULB (2852) info@feit.com or visit us at: www.feit.com

Amazon, Alexa and all related logos are trademarks of Amazon.com, Inc. or its affiliates.

© Google Inc. All