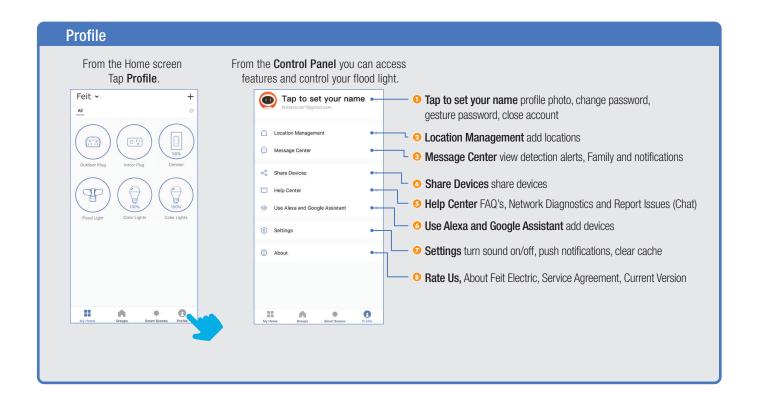

#### **PROFILE: OVERVIEW**

#### PROFILE: PASSWORD

You will reveive an email (or text) with a **Verfication Code**. to input here.

Once you input the Verification Code, you will be brought to this window to input new **Password**.

#### PROFILE: SECURITY / LOCATION / ALARM / FAMILY

Tap Gesture Password.

Set your Gesture Password.

From the Profile Home Screen,
Tap Location Managenent.

① Name your Location,
②Tap Location (Set Geographic Location).
③ Select a Room or create your own

(Add another room).

From the **Profile** Home Screen,
Tap **Message Center.**Under the tab Alarm you can view activities recorded by the Security Camera.
① Once selected, you can
② delete them by tapping the trash icon.

Share Messages with Family.

#### PROFILE: NOTIFICATIONS / SETTINGS / SHARING

### PROFILE: DEVICE SHARING

### PROFILE: HELP CENTER

#### PROFILE: ALEXA / GOOGLE / SETTINGS / ABOUT