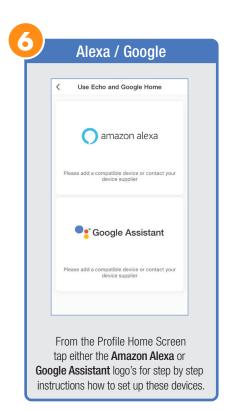

Once you input the Verification Code, you will be brought to this window to input new **Password**.



#### PROFILE: SECURITY / LOCATION / ALARM / FAMILY



Tap Gesture Password.



Set your Gesture Password.



From the Profile Home Screen,
Tap Location Managenent.

① Name your Location,
②Tap Location (Set Geographic Location).
③ Select a Room or create your own

(Add another room).



From the **Profile** Home Screen,
Tap **Message Center.**Under the tab Alarm you can view activities recorded by the Security Camera.
① Once selected, you can
② delete them by tapping the trash icon.



Share Messages with Family.



#### PROFILE: NOTIFICATIONS / SETTINGS / SHARING









### PROFILE: DEVICE SHARING







### PROFILE: HELP CENTER







#### PROFILE: ALEXA / GOOGLE / SETTINGS / ABOUT







# **FEATURES**







#### **FEATURES**









### **FEATURES**







#### FEATURES / SETTINGS





# **GROUPS**







# **GROUPS**









# **GROUPS**





#### **ROOM MANAGEMENT**







#### **CREATING SMART SCENES**







#### **CREATING SMART SCENES**









# CREATING SMART SCENES (Selecting Functions)

































# ENABLE SIRI SHORTCUTS® (For use with iPhone)







# ENABLE SIRI SHORTCUTS® (For use with iPhone)



























### CONNECTING TO GOOGLE ASSISTANT







#### CONNECTING TO GOOGLE ASSISTANT







# **CONNECTING TO GOOGLE ASSISTANT**







# Minimum System Requirements iOS 9.3 and Android 4.4

May not be compatible with all devices. If you are unable to download the app, the product is not compatible with your device.

##