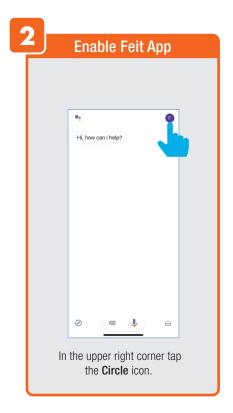

.
① Once selected, you can
② delete them by tapping the trash icon.



Share Messages with Family.



#### PROFILE: NOTIFICATIONS / SETTINGS / SHARING









### PROFILE: DEVICE SHARING







### PROFILE: HELP CENTER







#### PROFILE: ALEXA / GOOGLE / SETTINGS / ABOUT







# **FEATURES**







#### **FEATURES**









### **FEATURES**







#### FEATURES / SETTINGS





# **GROUPS**







# **GROUPS**









# **GROUPS**





#### **ROOM MANAGEMENT**







#### **CREATING SMART SCENES**







#### **CREATING SMART SCENES**









# CREATING SMART SCENES (Selecting Functions)

































# ENABLE SIRI SHORTCUTS® (For use with iPhone)







# ENABLE SIRI SHORTCUTS® (For use with iPhone)



























### CONNECTING TO GOOGLE ASSISTANT







#### CONNECTING TO GOOGLE ASSISTANT







# **CONNECTING TO GOOGLE ASSISTANT**







# Minimum System Requirements iOS 9.3 and Android 4.4

May not be compatible with all devices. If you are unable to download the app, the product is not compatible with your device.

#### For Technical Support

Please contact Feit Electric at: (562) 463-BULB (2852) info@feit.com or visit us at: www.feit.com

Amazon, Alexa and all related logos are trademarks of Amazon.com, Inc. or its affiliates.

© Google Inc. All rights reserved. Google, Works with the Google Assistant and the Google Play Word are registered trademarks of Google Inc.

Apple, the Apple logo, iPad, iPhone and Siri and the Siri logo are trademarks of Apple Inc., registered in the U.S. and other countries. App Store is a service mark o