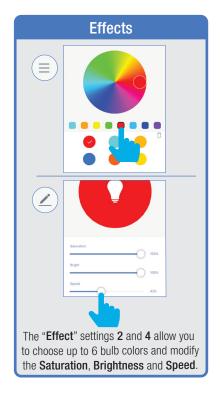

input new **Password**.



#### PROFILE: SECURITY / LOCATION / ALARM / FAMILY



Tap Gesture Password.



Set your Gesture Password.



From the Profile Home Screen,
Tap Location Managenent.

① Name your Location,
②Tap Location (Set Geographic Location).
③ Select a Room or create your own

(Add another room).



From the **Profile** Home Screen,
Tap **Message Center.**Under the tab Alarm you can view activities recorded by the Security Camera.
① Once selected, you can
② delete them by tapping the trash icon.



Share Messages with Family.



#### PROFILE: NOTIFICATIONS / SETTINGS / SHARING









### PROFILE: DEVICE SHARING







### PROFILE: HELP CENTER







#### PROFILE: ALEXA / GOOGLE / SETTINGS / ABOUT







# **FEATURES**







#### **FEATURES**









### **FEATURES**







#### FEATURES / SETTINGS





# **GROUPS**







# **GROUPS**









# **GROUPS**





#### **ROOM MANAGEMENT**







#### **CREATING SMART SCENES**







#### **CREATING SMART SCENES**









# CREATING SMART SCENES (Selecting Functions)

































# ENABLE SIRI SHORTCUTS® (For use with iPhone)







# ENABLE SIRI SHORTCUTS® (For use with iPhone)



























### CONNECTING TO GOOGLE ASSISTANT







#### CONNECTING TO GOOGLE ASSISTANT







# **CONNECTING TO GOOGLE ASSISTANT**







# Minimum System Requirements iOS 9.3 and Android 4.4

May not be compatible with all devices. If you are unable to download the app, the product is not compatible with your device.

#### For Technical Support

Please contact Feit Electric at: (562) 463-BULB (28