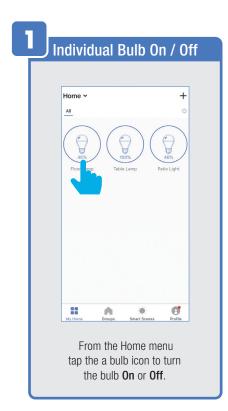

erification Code, you will be brought to this window to input new **Password**.



#### PROFILE: SECURITY / LOCATION / ALARM / FAMILY



Tap Gesture Password.



Set your Gesture Password.



From the Profile Home Screen,
Tap Location Managenent.

① Name your Location,
②Tap Location (Set Geographic Location).
③ Select a Room or create your own

(Add another room).



From the **Profile** Home Screen,
Tap **Message Center.**Under the tab Alarm you can view activities recorded by the Security Camera.
① Once selected, you can
② delete them by tapping the trash icon.



Share Messages with Family.



#### PROFILE: NOTIFICATIONS / SETTINGS / SHARING









### PROFILE: DEVICE SHARING







### PROFILE: HELP CENTER







#### PROFILE: ALEXA / GOOGLE / SETTINGS / ABOUT







# **FEATURES**







#### **FEATURES**









### **FEATURES**







#### FEATURES / SETTINGS





# **GROUPS**







# **GROUPS**









# **GROUPS**





#### **ROOM MANAGEMENT**







#### **CREATING SMART SCENES**







#### **CREATING SMART SCENES**









# CREATING SMART SCENES (Selecting Functions)

































# ENABLE SIRI SHORTCUTS® (For use with iPhone)







# ENABLE SIRI SHORTCUTS® (For use with iPhone)



























### CONNECTING TO GOOGLE ASSISTANT







#### CONNECTING TO GOOGLE ASSISTANT







# **CONNECTING TO GOOGLE ASSISTANT**







# Minimum System Requirements iOS 9.3 and Android 4.4

May not be compatible with all devices. If you are unable to download the app, the product is not compatible with your device.

#### For Technical Suppo