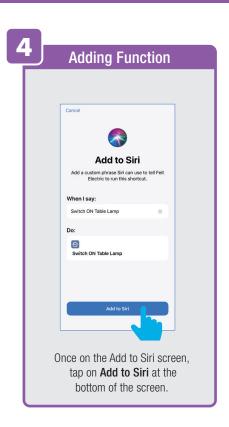

ab Alarm you can view activities recorded by the Security Camera.
① Once selected, you can
② delete them by tapping the trash icon.



Share Messages with Family.



#### PROFILE: NOTIFICATIONS / SETTINGS / SHARING









### PROFILE: DEVICE SHARING







### PROFILE: HELP CENTER







#### PROFILE: ALEXA / GOOGLE / SETTINGS / ABOUT







# **FEATURES**







#### **FEATURES**









### **FEATURES**







#### FEATURES / SETTINGS





# **GROUPS**







# **GROUPS**









# **GROUPS**





#### **ROOM MANAGEMENT**







#### **CREATING SMART SCENES**







#### **CREATING SMART SCENES**









# CREATING SMART SCENES (Selecting Functions)

































# ENABLE SIRI SHORTCUTS® (For use with iPhone)







# ENABLE SIRI SHORTCUTS® (For use with iPhone)



























### CONNECTING TO GOOGLE ASSISTANT







#### CONNECTING TO GOOGLE ASSISTANT







# **CONNECTING TO GOOGLE ASSISTANT**







# Minimum System Requirements iOS 9.3 and Android 4.4

May not be compatible with all devices. If you are unable to download the app, the product is not compatible with your device.

#### For Technical Support

Please contact Feit Electric at: (562) 463-BULB (2852) info@feit.com or visit us at: www.feit.com

Amazon, Alexa and all related logos are trademarks of Amazon.com, Inc. or its affiliates.

© Google Inc. All rights reserved. Google, Works with the Google Assistant and the Google Play Word are registered trademarks of Google Inc.

Apple, the Apple logo, iPad, iPhone and Siri and the Siri logo are trademarks of Apple Inc., registere