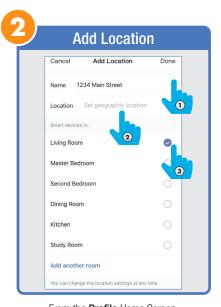

#### PROFILE: SECURITY / LOCATION / ALARM / FAMILY

Tap Gesture Password.

Set your Gesture Password.

From the Profile Home Screen,
Tap Location Managenent.

① Name your Location,
②Tap Location (Set Geographic Location).
③ Select a Room or create your own