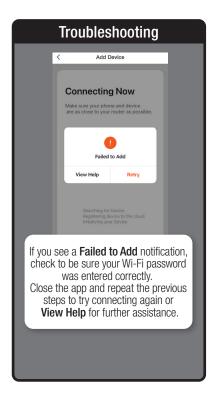

| 21    |
| Creating Smart Scenes                                                                                                         | 22-28 |
| Siri Shortcuts®                                                                                                               | 29-30 |
| Alexa                                                                                                                         |       |
| Google Assistant                                                                                                              | 35-37 |

#### **NETWORK CONNECT AND APP SETUP**







#### **APP SETUP**







#### **APP SETUP**







#### **SMART BULB SETUP**







### **SMART BULB SETUP**







### **SMART BULB SETUP**







#### **PROFILE: OVERVIEW**



#### PROFILE: PASSWORD





You will reveive an email (or text) with a **Verfication Code**. to input here.



Once you input the Verification Code, you will be brought to this window to input new **Password**.



#### PROFILE: SECURITY / LOCATION / ALARM / FAMILY



Tap Gesture Password.



Set your Gesture Password.



From the Profile Home Screen,
Tap Location Managenent.

① Name your Location,
②Tap Location (Set Geographic Location).
③ Select a Room or create your own

(Add another room).



From the **Profile** Home Screen,
Tap **Message Center.**Under the tab Alarm you can view activities recorded by the Security Camera.
① Once selected, you can
② delete them by tapping the trash icon.



Share Messages with Family.



#