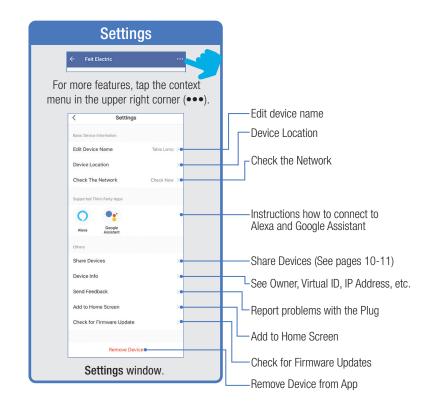

#### PROFILE: NOTIFICATIONS / SETTINGS / SHARING

### PROFILE: DEVICE SHARING

### PROFILE: HELP CENTER

#### PROFILE: ALEXA / GOOGLE / SETTINGS / ABOUT