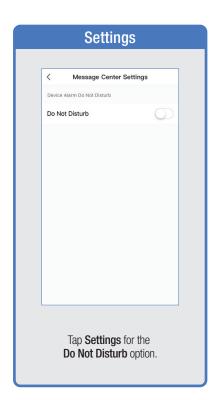

VERVIEW**



#### PROFILE: PASSWORD





You will reveive an email (or text) with a **Verfication Code**. to input here.



Once you input the Verification Code, you will be brought to this window to input new **Password**.



#### PROFILE: SECURITY / LOCATION / ALARM / FAMILY



Tap Gesture Password.



Set your Gesture Password.



From the Profile Home Screen,
Tap Location Managenent.

① Name your Location,
②Tap Location (Set Geographic Location).
③ Select a Room or create your own

(Add another room).



From the **Profile** Home Screen,
Tap **Message Center.**Under the tab Alarm you can view activities recorded by the Security Camera.
① Once selected, you can
② delete them by tapping the trash icon.



Share Messages with Family.



#### PROFILE: NOTIFICATIONS / SETTINGS / SHARING









### PROFILE: DEVICE SHARING







### PROFILE: HELP CENTER







#### PROFILE: ALEXA / GOOGLE / SETTINGS / ABOUT







# **FEATURES**







#### **FEATURES**









### **FEATURES**







#### FEATURES / SETTINGS





# **GROUPS**







# **GROUPS**









# **GROUPS**





#### **ROOM MANAGEMENT**







#### **CREATING SMART SCENES**







#### **CREATING SMART SCENES**









# CREATING SMART SCENES (Selecting Functions)

































# ENABLE SIRI SHORTCUTS® (For use with iPhone)







# ENABLE SIRI SHORTCUTS® (For use with iPhone)



























### CONNECTING TO GOOGLE ASSISTANT







#### CONNECTING TO GOOGLE ASSISTANT







# **CONNECTING TO GOOGLE ASSISTANT**







# Minimum System Requirements iOS 9.3 and Android 4.4

May not