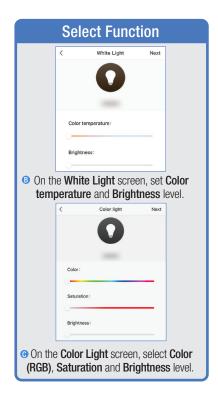

create your own

(Add another room).



From the **Profile** Home Screen,
Tap **Message Center.**Under the tab Alarm you can view activities recorded by the Security Camera.
① Once selected, you can
② delete them by tapping the trash icon.



Share Messages with Family.



#### PROFILE: NOTIFICATIONS / SETTINGS / SHARING









### PROFILE: DEVICE SHARING







### PROFILE: HELP CENTER







#### PROFILE: ALEXA / GOOGLE / SETTINGS / ABOUT







# **FEATURES**







#### **FEATURES**









### **FEATURES**







#### FEATURES / SETTINGS





# **GROUPS**







# **GROUPS**









# **GROUPS**





#### **ROOM MANAGEMENT**







#### **CREATING SMART SCENES**







#### **CREATING SMART SCENES**









# CREATING SMART SCENES (Selecting Functions)

































# ENABLE SIRI SHORTCUTS® (For use with iPhone)







# ENABLE SIRI SHORTCUTS® (For use with iPhone)



























### CONNECTING TO GOOGLE ASSISTANT







#### CONNECTING TO GOOGLE ASSISTANT







# **CONNECTING TO GOOGLE ASSISTANT**







# Minimum System Requirements iOS 9.3 and Android 4.4

May not be compatible with all devices. If you are unable to download the app, the product is not compatible with your device.

#### For Technical Support

Please contact Feit Electric at: (562) 463-BULB (2852) info@feit.com or visit us at: www.feit.com

Amazon, Alexa and all related logos are trademarks of Amazon.com, Inc. or its affiliates.

© Google Inc. All rights reserved. Google, Works with the Google Assistant and the Google Play Word are registered trademarks of Google