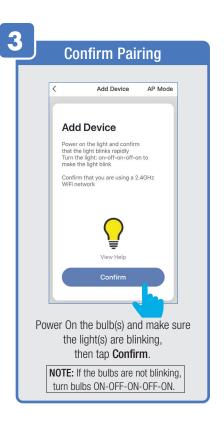

| 21    |
| Creating Smart Scenes                                                                                                         | 22-28 |
| Siri Shortcuts®                                                                                                               | 29-30 |
| Alexa                                                                                                                         |       |
| Google Assistant                                                                                                              | 35-37 |

#### **NETWORK CONNECT AND APP SETUP**







#### **APP SETUP**







#### **APP SETUP**







#### **SMART BULB SETUP**







### **SMART BULB SETUP**







### **SMART BULB SETUP**







#### **PROFILE: OVERVIEW**



#### PROFILE: PASSWORD





You will reveive an email (or text) with a **Verfication Code**. to input here.



Once you input the Verification Code, you will be brought to this window to input new **Password**.



#### PROFILE: SECURITY / LOCATION / ALARM / FAMILY



Tap Gesture Password.



Set your Gesture Password.



From the Profile Home Screen,
Tap Location Managenent.

① Name your Location,
②Tap Location (Set Geographic Location).
③ Select a Room or create your own

(Add another room).



From the **Profile** Home Screen,
Tap **Message Center.**Under the tab Alarm you can view activities recorded by the Security Camera.
① Once selected, you can
② delete them by tapping the trash icon.