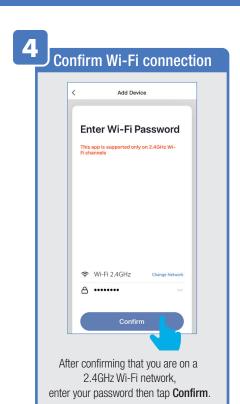

| 21    |
| Creating Smart Scenes                                                                                                         | 22-28 |
| Siri Shortcuts®                                                                                                               | 29-30 |
| Alexa                                                                                                                         |       |
| Google Assistant                                                                                                              | 35-37 |

#### **NETWORK CONNECT AND APP SETUP**







#### **APP SETUP**







#### **APP SETUP**







#### **SMART BULB SETUP**







### **SMART BULB SETUP**







### **SMART BULB SETUP**







#### **PROFILE: OVERVIEW**



#### PROFILE: PASSWORD





You will reveive an email (or text) with a **Verfication Code**. to input here.



Once you input the Verification Code, you will be brought to this window to input new **Password**.



#### PROFILE: SECURITY / LOCATION / ALARM / FAMILY



Tap Gesture Password.



Set your Gesture Password.



From the Profile Home Screen,
Tap Location Managenent.

① Name your Location,
②Tap Location (Set Geographic Location).
③ Select a Room or create your own

(Add another room).



From the **Profile** Home Screen,
Tap **Message Center.**Under the tab Alarm you can view activities recorded by the Security Camera.
① Once selected, you can
② delete them by tapping the trash icon.



Share Messages with Family.