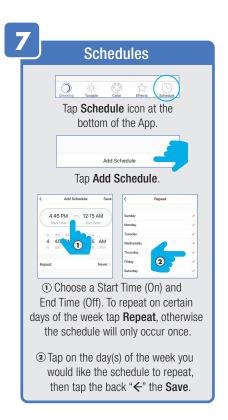

#### PROFILE: SECURITY / LOCATION / ALARM / FAMILY



Tap Gesture Password.



Set your Gesture Password.



From the Profile Home Screen,
Tap Location Managenent.

① Name your Location,
②Tap Location (Set Geographic Location).
③ Select a Room or create your own

(Add another room).



From the **Profile** Home Screen,
Tap **Message Center.**Under the tab Alarm you can view activities recorded by the Security Camera.
① Once selected, you can
② delete them by tapping the trash icon.



Share Messages with Family.



#### PROFILE: NOTIFICATIONS / SETTINGS / SHARING









### PROFILE: DEVICE SHARING







### PROFILE: HELP CENTER







#### PROFILE: ALEXA / GOOGLE / SETTINGS / ABOUT







# **FEATURES**







#### **FEATURES**









### **FEATURES**







#### FEATURES / SETTINGS





# **GROUPS**







# **GROUPS**









# **GROUPS**





#### **ROOM MANAGEMENT**







#### **CREATING SMART SCENES**







#### **CREATING SMART SCENES**









# CREATING SMART SCENES (Selecting Functions)

































# ENABLE SIRI SHORTCUTS® (For use with iPhone)







# ENABLE SIRI SHORTCUTS® (For use with iPhone)



























### CONNECTING TO GOOGLE ASSISTANT







#### CONNECTING TO GOOGLE ASSISTANT







# **CONNECTING TO GOOGLE ASSISTANT**







# Minimum System Requirements iOS 9.3 and Android 4.4

May not be compatible with all devices. If you are unable to download the app, the product is not compatible with your device.

#### For Technical Support

Please contact Feit Electric at: (562) 463-BULB (2852) info@feit.com or visit u