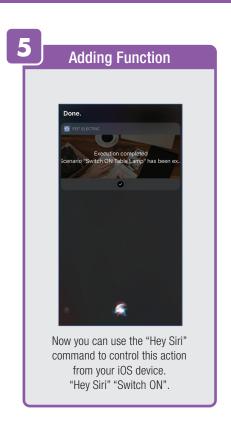

Alarm you can view activities recorded by the Security Camera.
① Once selected, you can
② delete them by tapping the trash icon.



Share Messages with Family.



#### PROFILE: NOTIFICATIONS / SETTINGS / SHARING









### PROFILE: DEVICE SHARING







### PROFILE: HELP CENTER







#### PROFILE: ALEXA / GOOGLE / SETTINGS / ABOUT







# **FEATURES**







#### **FEATURES**









### **FEATURES**







#### FEATURES / SETTINGS





# **GROUPS**







# **GROUPS**









# **GROUPS**





#### **ROOM MANAGEMENT**







#### **CREATING SMART SCENES**







#### **CREATING SMART SCENES**









# CREATING SMART SCENES (Selecting Functions)

































# ENABLE SIRI SHORTCUTS® (For use with iPhone)







# ENABLE SIRI SHORTCUTS® (For use with iPhone)



























### CONNECTING TO GOOGLE ASSISTANT







#### CONNECTING TO GOOGLE ASSISTANT







# **CONNECTING TO GOOGLE ASSISTANT**







# Minimum System Requirements iOS 9.3 and Android 4.4

May not be compatible with all devices. If you are unable to download the app, the product is not compatible with your device.

#### For Technical Support

Please contact Feit Electric at: (562) 463-BULB (2852) info@feit.com or visit us at: www.feit.com

Amazon, Alexa and all related logos are trademarks of Amazon.com, Inc. or its affiliates.

© Google Inc. All rights reserved. Google, Works with the Google Assistant and the Google Play Word are registered trademarks of Google Inc.

Apple, the Apple logo, iPad, iPhone and Siri and the Siri logo are trademarks of Apple Inc., registered