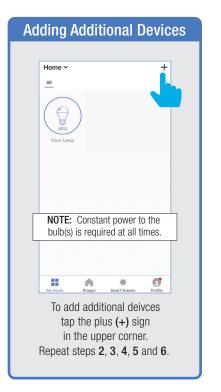

| 21    |
| Creating Smart Scenes                                                                                                         | 22-28 |
| Siri Shortcuts®                                                                                                               | 29-30 |
| Alexa                                                                                                                         |       |
| Google Assistant                                                                                                              | 35-37 |

#### **NETWORK CONNECT AND APP SETUP**







#### **APP SETUP**







#### **APP SETUP**







#### **SMART BULB SETUP**







### **SMART BULB SETUP**







### **SMART BULB SETUP**







#### **PROFILE: OVERVIEW**



#### PROFILE: PASSWORD





You will reveive an email (or text) with a **Verfication Code**. to input here.



Once you input the Verification Code, you will be brought to this window to input new **Password**.



#### PROFILE: SECURITY / LOCATION / ALARM / FAMILY



Tap Gesture Password.



Set your Gesture Password.



From the Profile Home Screen,
Tap Location Managenent.

① Name your Location,
②Tap Location (Set Geographic Location).
③ Select a Room or create your own

(Add another room).



From the **Profile** Home Screen,
Tap **Message Center.**Under the tab Alarm you can view activities recorded by the Security Camera.
① Once selected, you can
② delete them by tapping the trash icon.



Share Messages with Family.



#### PROFILE: NOTIFICATIONS / SET