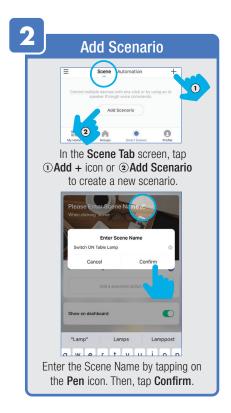

Screen,
Tap Location Managenent.

① Name your Location,
②Tap Location (Set Geographic Location).
③ Select a Room or create your own

(Add another room).



From the **Profile** Home Screen,
Tap **Message Center.**Under the tab Alarm you can view activities recorded by the Security Camera.
① Once selected, you can
② delete them by tapping the trash icon.



Share Messages with Family.



#### PROFILE: NOTIFICATIONS / SETTINGS / SHARING









### PROFILE: DEVICE SHARING







### PROFILE: HELP CENTER







#### PROFILE: ALEXA / GOOGLE / SETTINGS / ABOUT







# **FEATURES**







#### **FEATURES**









### **FEATURES**







#### FEATURES / SETTINGS





# **GROUPS**







# **GROUPS**









# **GROUPS**





#### **ROOM MANAGEMENT**







#### **CREATING SMART SCENES**







#### **CREATING SMART SCENES**









# CREATING SMART SCENES (Selecting Functions)

































# ENABLE SIRI SHORTCUTS® (For use with iPhone)







# ENABLE SIRI SHORTCUTS® (For use with iPhone)



























### CONNECTING TO GOOGLE ASSISTANT







#### CONNECTING TO GOOGLE ASSISTANT







# **CONNECTING TO GOOGLE ASSISTANT**







# Minimum System Requirements iOS 9.3 and Android 4.4

May not be compatible with all devices. If you are unable to download the app, the product is not compatible with your device.

#### For Technical Support

Please contact Feit Electric at: (562) 463-BULB (2852) info@feit.com or visit us at: www.feit.com

Amazon, Alexa and all related logos are trademarks of Amazon.com, Inc. or its affiliates.

© Google Inc. All r