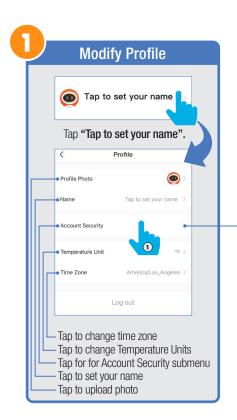

Creating Smart Scenes                                                                                                         | 22-28 |
| Siri Shortcuts®                                                                                                               | 29-30 |
| Alexa                                                                                                                         |       |
| Google Assistant                                                                                                              | 35-37 |

#### **NETWORK CONNECT AND APP SETUP**







#### **APP SETUP**







#### **APP SETUP**







#### **SMART BULB SETUP**







### **SMART BULB SETUP**







### **SMART BULB SETUP**







#### **PROFILE: OVERVIEW**



#### PROFILE: PASSWORD





You will reveive an email (or text) with a **Verfication Code**. to input here.



Once you input the Verification Code, you will be brought to this window to input new **Password**.



#### PROFILE: SECURITY / LOCATION / ALARM / FAMILY



Tap Gesture Password.



Set your Gesture Password.



From the Profile Home Screen,
Tap Location Managenent.

① Name your Location,
②Tap Location (Set Geographic Location).
③ Select a Room or create your own

(Add another room).



From the **Profile** Home Screen,
Tap **Message Center.**Under the tab Alarm you can view activities recorded by the Security Camera.
① Once selected, you can
② delete them by tapping the trash icon.



Share Messages with Family.



#### PROFILE: NOTIFICATIONS / SETTINGS / SHARING









### PROFILE: DEVICE SHARING