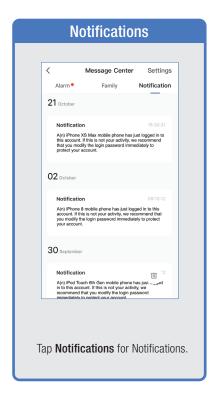

OVERVIEW**



#### PROFILE: PASSWORD





You will reveive an email (or text) with a **Verfication Code**. to input here.



Once you input the Verification Code, you will be brought to this window to input new **Password**.



#### PROFILE: SECURITY / LOCATION / ALARM / FAMILY



Tap Gesture Password.



Set your Gesture Password.



From the Profile Home Screen,
Tap Location Managenent.

① Name your Location,
②Tap Location (Set Geographic Location).
③ Select a Room or create your own

(Add another room).



From the **Profile** Home Screen,
Tap **Message Center.**Under the tab Alarm you can view activities recorded by the Security Camera.
① Once selected, you can
② delete them by tapping the trash icon.



Share Messages with Family.



#### PROFILE: NOTIFICATIONS / SETTINGS / SHARING









### PROFILE: DEVICE SHARING







### PROFILE: HELP CENTER







#### PROFILE: ALEXA / GOOGLE / SETTINGS / ABOUT







# **FEATURES**







#### **FEATURES**









### **FEATURES**







#### FEATURES / SETTINGS





# **GROUPS**







# **GROUPS**









# **GROUPS**





#### **ROOM MANAGEMENT**







#### **CREATING SMART SCENES**







#### **CREATING SMART SCENES**









# CREATING SMART SCENES (Selecting Functions)

































# ENABLE SIRI SHORTCUTS® (For use with iPhone)







# ENABLE SIRI SHORTCUTS® (For use with iPhone)



























### CONNECTING TO GOOGLE ASSISTANT







#### CONNECTING TO GOOGLE ASSISTANT







# **CONNECTING TO GOOGLE ASSISTANT**







# Minimum System Requirements iOS 9.3 and Android 4.4

May no