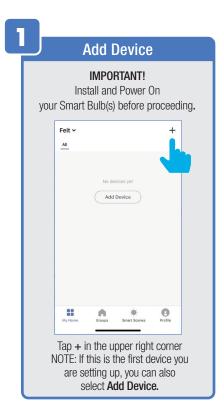

t                                                                                                               | 21    |
| Creating Smart Scenes                                                                                                         | 22-28 |
| Siri Shortcuts®                                                                                                               | 29-30 |
| Alexa                                                                                                                         |       |
| Google Assistant                                                                                                              | 35-37 |

#### **NETWORK CONNECT AND APP SETUP**







#### **APP SETUP**







#### **APP SETUP**







#### **SMART BULB SETUP**







### **SMART BULB SETUP**







### **SMART BULB SETUP**







#### **PROFILE: OVERVIEW**



#### PROFILE: PASSWORD





You will reveive an email (or text) with a **Verfication Code**. to input here.



Once you input the Verification Code, you will be brought to this window to input new **Password**.



#### PROFILE: SECURITY / LOCATION / ALARM / FAMILY



Tap Gesture Password.



Set your Gesture Password.



From the Profile Home Screen,
Tap Location Managenent.

① Name your Location,
②Tap Location (Set Geographic Location).
③ Select a Room or create your own

(Add another room).



From the **Profile** Home Screen,
Tap **Message Center.**Under the tab Alarm you can view activities recorded by the Security Camera.
① Once selected, you can
② delete them by tapping the trash icon.