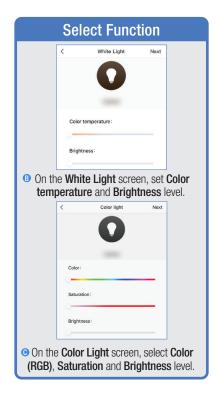

tion).
③ Select a Room or create your own

(Add another room).



From the **Profile** Home Screen,
Tap **Message Center.**Under the tab Alarm you can view activities recorded by the Security Camera.
① Once selected, you can
② delete them by tapping the trash icon.



Share Messages with Family.



#### PROFILE: NOTIFICATIONS / SETTINGS / SHARING









### PROFILE: DEVICE SHARING







### PROFILE: HELP CENTER







#### PROFILE: ALEXA / GOOGLE / SETTINGS / ABOUT







# **FEATURES**







#### **FEATURES**









### **FEATURES**







#### FEATURES / SETTINGS





# **GROUPS**







# **GROUPS**









# **GROUPS**





#### **ROOM MANAGEMENT**







#### **CREATING SMART SCENES**







#### **CREATING SMART SCENES**









# CREATING SMART SCENES (Selecting Functions)

































# ENABLE SIRI SHORTCUTS® (For use with iPhone)







# ENABLE SIRI SHORTCUTS® (For use with iPhone)



























### CONNECTING TO GOOGLE ASSISTANT







#### CONNECTING TO GOOGLE ASSISTANT







# **CONNECTING TO GOOGLE ASSISTANT**







# Minimum System Requirements iOS 9.3 and Android 4.4

May not be compatible with all devices. If you are unable to download the app, the product is not compatible with your device.

#### For Technical Support

Please contact Feit Electric at: (562) 463-BULB (2852) info@feit.com or visit us at: www.feit.com

Amazon, Alexa and all related logos are trademarks of Amazon.com, Inc. or its affiliates.

© Google Inc. All rights reserved. Google, Works with the Google Assistant and the Google Play Word are regist