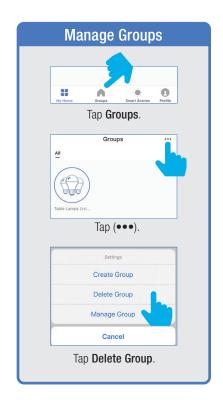

sture Password.



Set your Gesture Password.



From the Profile Home Screen,
Tap Location Managenent.

① Name your Location,
②Tap Location (Set Geographic Location).
③ Select a Room or create your own

(Add another room).



From the **Profile** Home Screen,
Tap **Message Center.**Under the tab Alarm you can view activities recorded by the Security Camera.
① Once selected, you can
② delete them by tapping the trash icon.



Share Messages with Family.



#### PROFILE: NOTIFICATIONS / SETTINGS / SHARING









### PROFILE: DEVICE SHARING







### PROFILE: HELP CENTER







#### PROFILE: ALEXA / GOOGLE / SETTINGS / ABOUT







# **FEATURES**







#### **FEATURES**









### **FEATURES**







#### FEATURES / SETTINGS





# **GROUPS**







# **GROUPS**









# **GROUPS**





#### **ROOM MANAGEMENT**







#### **CREATING SMART SCENES**







#### **CREATING SMART SCENES**









# CREATING SMART SCENES (Selecting Functions)

































# ENABLE SIRI SHORTCUTS® (For use with iPhone)







# ENABLE SIRI SHORTCUTS® (For use with iPhone)



























### CONNECTING TO GOOGLE ASSISTANT







#### CONNECTING TO GOOGLE ASSISTANT







# **CONNECTING TO GOOGLE ASSISTANT**







# Minimum System Requirements iOS 9.3 and Android 4.4

May not be compatible with all devices. If you are unable to download the app, the product is not compatible with your device.

#### For Technical Support

Please contact Feit Electric at: (562) 463-BULB (2852) info@feit.com or visit us at: www.feit.com

Amazon, Alexa and all related logos are