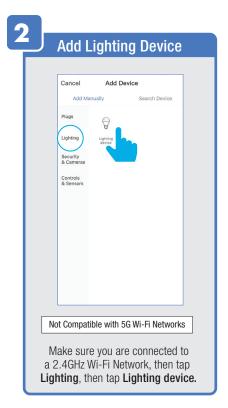

| 21    |
| Creating Smart Scenes                                                                                                         | 22-28 |
| Siri Shortcuts®                                                                                                               | 29-30 |
| Alexa                                                                                                                         |       |
| Google Assistant                                                                                                              | 35-37 |

#### **NETWORK CONNECT AND APP SETUP**







#### **APP SETUP**







#### **APP SETUP**







#### **SMART BULB SETUP**







### **SMART BULB SETUP**







### **SMART BULB SETUP**







#### **PROFILE: OVERVIEW**



#### PROFILE: PASSWORD





You will reveive an email (or text) with a **Verfication Code**. to input here.



Once you input the Verification Code, you will be brought to this window to input new **Password**.



#### PROFILE: SECURITY / LOCATION / ALARM / FAMILY



Tap Gesture Password.



Set your Gesture Password.



From the Profile Home Screen,
Tap Location Managenent.

① Name your Location,
②Tap Location (Set Geographic Location).
③ Select a Room or create your own

(Add another room).



From the **Profile** Home Screen,
Tap **Message Center.**Under the tab Alarm you can view activities recorded by the Security Camera.
① Once selected, you can
② delete them by tapping the trash icon.