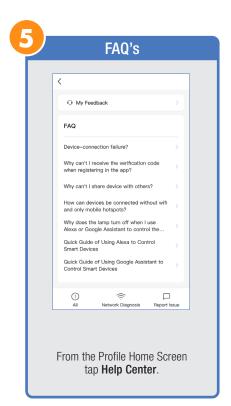

(or text) with a **Verfication Code**. to input here.



Once you input the Verification Code, you will be brought to this window to input new **Password**.



#### PROFILE: SECURITY / LOCATION / ALARM / FAMILY



Tap Gesture Password.



Set your Gesture Password.



From the Profile Home Screen,
Tap Location Managenent.

① Name your Location,
②Tap Location (Set Geographic Location).
③ Select a Room or create your own

(Add another room).



From the **Profile** Home Screen,
Tap **Message Center.**Under the tab Alarm you can view activities recorded by the Security Camera.
① Once selected, you can
② delete them by tapping the trash icon.



Share Messages with Family.



#### PROFILE: NOTIFICATIONS / SETTINGS / SHARING









### PROFILE: DEVICE SHARING







### PROFILE: HELP CENTER







#### PROFILE: ALEXA / GOOGLE / SETTINGS / ABOUT







# **FEATURES**







#### **FEATURES**









### **FEATURES**







#### FEATURES / SETTINGS





# **GROUPS**







# **GROUPS**









# **GROUPS**





#### **ROOM MANAGEMENT**







#### **CREATING SMART SCENES**







#### **CREATING SMART SCENES**









# CREATING SMART SCENES (Selecting Functions)

































# ENABLE SIRI SHORTCUTS® (For use with iPhone)







# ENABLE SIRI SHORTCUTS® (For use with iPhone)



























### CONNECTING TO GOOGLE ASSISTANT







#### CONNECTING TO GOOGLE ASSISTANT







# **CONNECTING TO GOOGLE ASSISTANT**







# Minimum System Requirements iOS 9.3 and Android 4.4

May not be compatible with all devices. If you are unable to download the a