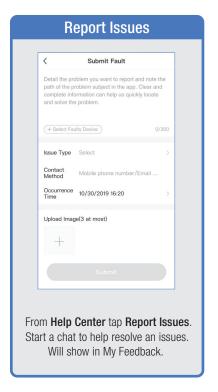

text) with a **Verfication Code**. to input here.



Once you input the Verification Code, you will be brought to this window to input new **Password**.



#### PROFILE: SECURITY / LOCATION / ALARM / FAMILY



Tap Gesture Password.



Set your Gesture Password.



From the Profile Home Screen,
Tap Location Managenent.

① Name your Location,
②Tap Location (Set Geographic Location).
③ Select a Room or create your own

(Add another room).



From the **Profile** Home Screen,
Tap **Message Center.**Under the tab Alarm you can view activities recorded by the Security Camera.
① Once selected, you can
② delete them by tapping the trash icon.



Share Messages with Family.



#### PROFILE: NOTIFICATIONS / SETTINGS / SHARING









### PROFILE: DEVICE SHARING







### PROFILE: HELP CENTER







#### PROFILE: ALEXA / GOOGLE / SETTINGS / ABOUT







# **FEATURES**







#### **FEATURES**









### **FEATURES**







#### FEATURES / SETTINGS





# **GROUPS**







# **GROUPS**









# **GROUPS**





#### **ROOM MANAGEMENT**







#### **CREATING SMART SCENES**







#### **CREATING SMART SCENES**









# CREATING SMART SCENES (Selecting Functions)

































# ENABLE SIRI SHORTCUTS® (For use with iPhone)







# ENABLE SIRI SHORTCUTS® (For use with iPhone)



























### CONNECTING TO GOOGLE ASSISTANT







#### CONNECTING TO GOOGLE ASSISTANT







# **CONNECTING TO GOOGLE ASSISTANT**







# Minimum System Requirements iOS 9.3 and Android 4.4

May not be compatible with all devices. If you are unable to download the app,