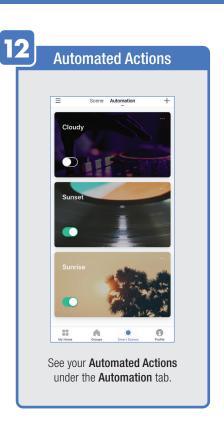

te your own

(Add another room).



From the **Profile** Home Screen,
Tap **Message Center.**Under the tab Alarm you can view activities recorded by the Security Camera.
① Once selected, you can
② delete them by tapping the trash icon.



Share Messages with Family.



#### PROFILE: NOTIFICATIONS / SETTINGS / SHARING









### PROFILE: DEVICE SHARING







### PROFILE: HELP CENTER







#### PROFILE: ALEXA / GOOGLE / SETTINGS / ABOUT







# **FEATURES**







#### **FEATURES**









### **FEATURES**







#### FEATURES / SETTINGS





# **GROUPS**







# **GROUPS**









# **GROUPS**





#### **ROOM MANAGEMENT**







#### **CREATING SMART SCENES**







#### **CREATING SMART SCENES**









# CREATING SMART SCENES (Selecting Functions)

































# ENABLE SIRI SHORTCUTS® (For use with iPhone)







# ENABLE SIRI SHORTCUTS® (For use with iPhone)



























### CONNECTING TO GOOGLE ASSISTANT







#### CONNECTING TO GOOGLE ASSISTANT







# **CONNECTING TO GOOGLE ASSISTANT**







# Minimum System Requirements iOS 9.3 and Android 4.4

May not be compatible with all devices. If you are unable to download the app, the product is not compatible with your device.

#### For Technical Support

Please contact Feit Electric at: (562) 463-BULB (2852) info@feit.com or visit us at: www.feit.com

Amazon, Alexa and all related logos are trademarks of Amazon.com, Inc. or its affiliates.

© Google Inc. All rights reserved. Google, Works with the Google Assistant and the Google Play Word are registered trademarks of Google Inc.