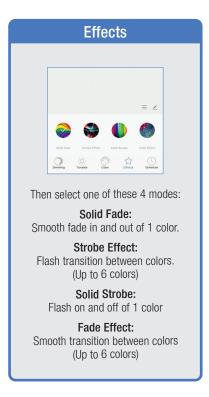

w to input new **Password**.



#### PROFILE: SECURITY / LOCATION / ALARM / FAMILY



Tap Gesture Password.



Set your Gesture Password.



From the Profile Home Screen,
Tap Location Managenent.

① Name your Location,
②Tap Location (Set Geographic Location).
③ Select a Room or create your own

(Add another room).



From the **Profile** Home Screen,
Tap **Message Center.**Under the tab Alarm you can view activities recorded by the Security Camera.
① Once selected, you can
② delete them by tapping the trash icon.



Share Messages with Family.



#### PROFILE: NOTIFICATIONS / SETTINGS / SHARING









### PROFILE: DEVICE SHARING







### PROFILE: HELP CENTER







#### PROFILE: ALEXA / GOOGLE / SETTINGS / ABOUT







# **FEATURES**







#### **FEATURES**









### **FEATURES**







#### FEATURES / SETTINGS





# **GROUPS**







# **GROUPS**









# **GROUPS**





#### **ROOM MANAGEMENT**







#### **CREATING SMART SCENES**







#### **CREATING SMART SCENES**









# CREATING SMART SCENES (Selecting Functions)

































# ENABLE SIRI SHORTCUTS® (For use with iPhone)







# ENABLE SIRI SHORTCUTS® (For use with iPhone)



























### CONNECTING TO GOOGLE ASSISTANT







#### CONNECTING TO GOOGLE ASSISTANT







# **CONNECTING TO GOOGLE ASSISTANT**







# Minimum System Requirements iOS 9.3 and Android 4.4

May not be compatible with all devices. If you are unable to download the app, the product is not compatible with your device.

#### For Technical Support

Please contact Feit Electric at: (562) 463-BULB