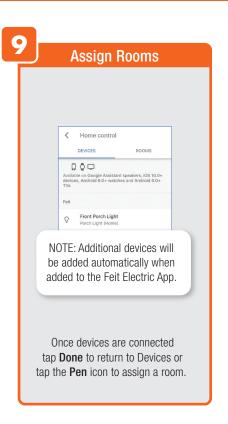

### CONNECTING TO GOOGLE ASSISTANT

#### CONNECTING TO GOOGLE ASSISTANT

# **CONNECTING TO GOOGLE ASSISTANT**