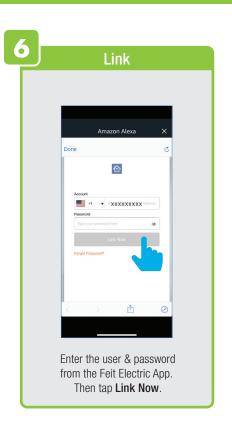

an view activities recorded by the Security Camera.
① Once selected, you can
② delete them by tapping the trash icon.



Share Messages with Family.



#### PROFILE: NOTIFICATIONS / SETTINGS / SHARING









### PROFILE: DEVICE SHARING







### PROFILE: HELP CENTER







#### PROFILE: ALEXA / GOOGLE / SETTINGS / ABOUT







# **FEATURES**







#### **FEATURES**









### **FEATURES**







#### FEATURES / SETTINGS





# **GROUPS**







# **GROUPS**









# **GROUPS**





#### **ROOM MANAGEMENT**







#### **CREATING SMART SCENES**







#### **CREATING SMART SCENES**









# CREATING SMART SCENES (Selecting Functions)

































# ENABLE SIRI SHORTCUTS® (For use with iPhone)







# ENABLE SIRI SHORTCUTS® (For use with iPhone)



























### CONNECTING TO GOOGLE ASSISTANT







#### CONNECTING TO GOOGLE ASSISTANT







# **CONNECTING TO GOOGLE ASSISTANT**







# Minimum System Requirements iOS 9.3 and Android 4.4

May not be compatible with all devices. If you are unable to download the app, the product is not compatible with your device.

#### For Technical Support

Please contact Feit Electric at: (562) 463-BULB (2852) info@feit.com or visit us at: www.feit.com

Amazon, Alexa and all related logos are trademarks of Amazon.com, Inc. or its affiliates.

© Google Inc. All rights reserved. Google, Works with the Google Assistant and the Google Play Word are registered trademarks of Google Inc.

Apple, the Apple logo, iPad, iPhone and Siri and the Siri logo are trademarks of Apple Inc., registered in the U.S.