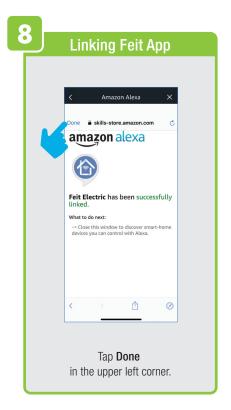

iew activities recorded by the Security Camera.
① Once selected, you can
② delete them by tapping the trash icon.



Share Messages with Family.



#### PROFILE: NOTIFICATIONS / SETTINGS / SHARING









### PROFILE: DEVICE SHARING







### PROFILE: HELP CENTER







#### PROFILE: ALEXA / GOOGLE / SETTINGS / ABOUT







# **FEATURES**







#### **FEATURES**









### **FEATURES**







#### FEATURES / SETTINGS





# **GROUPS**







# **GROUPS**









# **GROUPS**





#### **ROOM MANAGEMENT**







#### **CREATING SMART SCENES**







#### **CREATING SMART SCENES**









# CREATING SMART SCENES (Selecting Functions)

































# ENABLE SIRI SHORTCUTS® (For use with iPhone)







# ENABLE SIRI SHORTCUTS® (For use with iPhone)



























### CONNECTING TO GOOGLE ASSISTANT







#### CONNECTING TO GOOGLE ASSISTANT







# **CONNECTING TO GOOGLE ASSISTANT**







# Minimum System Requirements iOS 9.3 and Android 4.4

May not be compatible with all devices. If you are unable to download the app, the product is not compatible with your device.

#### For Technical Support

Please contact Feit Electric at: (562) 463-BULB (2852) info@feit.com or visit us at: www.feit.com

Amazon, Alexa and all related logos are trademarks of Amazon.com, Inc. or its affiliates.

© Google Inc. All rights reserved. Google, Works with the Google Assistant and the Google Play Word are registered trademarks of Google Inc.

Apple, the Apple logo, iPad, iPhone and Siri and the Siri logo are trademarks of Apple Inc., registered in the U.S. and