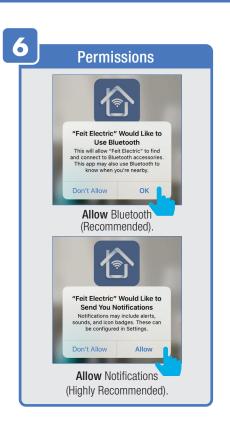

| 18-20 |
| Room Management                                                                                                               | 21    |
| Creating Smart Scenes                                                                                                         | 22-28 |
| Siri Shortcuts®                                                                                                               | 29-30 |
| Alexa                                                                                                                         |       |
| Google Assistant                                                                                                              | 35-37 |

#### **NETWORK CONNECT AND APP SETUP**







#### **APP SETUP**







#### **APP SETUP**







#### **SMART BULB SETUP**







### **SMART BULB SETUP**







### **SMART BULB SETUP**







#### **PROFILE: OVERVIEW**



#### PROFILE: PASSWORD





You will reveive an email (or text) with a **Verfication Code**. to input here.



Once you input the Verification Code, you will be brought to this window to input new **Password**.



#### PROFILE: SECURITY / LOCATION / ALARM / FAMILY



Tap Gesture Password.



Set your Gesture Password.



From the Profile Home Screen,
Tap Location Managenent.

① Name your Location,
②Tap Location (Set Geographic Location).
③ Select a Room or create your own

(Add another room).



From the **Profile** Home Screen,
Tap **Message Center.**Under the tab Alarm you can view activities recorded by the Security Camera.
① Once sel