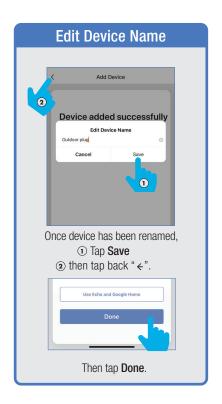

| 21    |
| Creating Smart Scenes                                                                                                         | 22-28 |
| Siri Shortcuts®                                                                                                               | 29-30 |
| Alexa                                                                                                                         |       |
| Google Assistant                                                                                                              | 35-37 |

#### **NETWORK CONNECT AND APP SETUP**







#### **APP SETUP**







#### **APP SETUP**







#### **SMART BULB SETUP**







### **SMART BULB SETUP**







### **SMART BULB SETUP**







#### **PROFILE: OVERVIEW**



#### PROFILE: PASSWORD





You will reveive an email (or text) with a **Verfication Code**. to input here.



Once you input the Verification Code, you will be brought to this window to input new **Password**.



#### PROFILE: SECURITY / LOCATION / ALARM / FAMILY



Tap Gesture Password.



Set your Gesture Password.



From the Profile Home Screen,
Tap Location Managenent.

① Name your Location,
②Tap Location (Set Geographic Location).
③ Select a Room or create your own

(Add another room).



From the **Profile** Home Screen,
Tap **Message Center.**Under the tab Alarm you can view activities recorded by the Security Camera.
① Once selected, you can
② delete them by tapping the trash icon.



Share Messages with Family.



#### PROFILE: NOTIFICATIONS / S