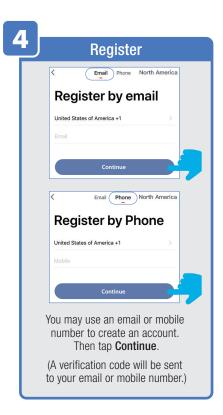

| 18-20 |
| Room Management                                                                                                               | 21    |
| Creating Smart Scenes                                                                                                         | 22-28 |
| Siri Shortcuts®                                                                                                               | 29-30 |
| Alexa                                                                                                                         |       |
| Google Assistant                                                                                                              | 35-37 |

#### **NETWORK CONNECT AND APP SETUP**







#### **APP SETUP**







#### **APP SETUP**







#### **SMART BULB SETUP**







### **SMART BULB SETUP**







### **SMART BULB SETUP**







#### **PROFILE: OVERVIEW**



#### PROFILE: PASSWORD





You will reveive an email (or text) with a **Verfication Code**. to input here.



Once you input the Verification Code, you will be brought to this window to input new **Password**.



#### PROFILE: SECURITY / LOCATION / ALARM / FAMILY



Tap Gesture Password.



Set your Gesture Password.



From the Profile Home Screen,
Tap Location Managenent.

① Name your Location,
②Tap Location (Set Geographic Location).
③ Select a Room or create your own

(Add another room).



From the **Profile** Home Screen,
Tap **Message Center.**Under the tab Alarm you can view activities recorded by the Security Camera.
① Once