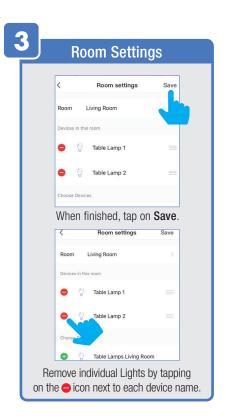

e Password.



From the Profile Home Screen,
Tap Location Managenent.

① Name your Location,
②Tap Location (Set Geographic Location).
③ Select a Room or create your own

(Add another room).



From the **Profile** Home Screen,
Tap **Message Center.**Under the tab Alarm you can view activities recorded by the Security Camera.
① Once selected, you can
② delete them by tapping the trash icon.



Share Messages with Family.



#### PROFILE: NOTIFICATIONS / SETTINGS / SHARING









### PROFILE: DEVICE SHARING







### PROFILE: HELP CENTER







#### PROFILE: ALEXA / GOOGLE / SETTINGS / ABOUT







# **FEATURES**







#### **FEATURES**









### **FEATURES**







#### FEATURES / SETTINGS





# **GROUPS**







# **GROUPS**









# **GROUPS**





#### **ROOM MANAGEMENT**







#### **CREATING SMART SCENES**







#### **CREATING SMART SCENES**









# CREATING SMART SCENES (Selecting Functions)

































# ENABLE SIRI SHORTCUTS® (For use with iPhone)







# ENABLE SIRI SHORTCUTS® (For use with iPhone)



























### CONNECTING TO GOOGLE ASSISTANT







#### CONNECTING TO GOOGLE ASSISTANT







# **CONNECTING TO GOOGLE ASSISTANT**







# Minimum System Requirements iOS 9.3 and Android 4.4

May not be compatible with all devices. If you are unable to download the app, the product is not compatible with your device.

#### For Technical Support

Please contact Feit Electric at: (562) 463-BULB (2852) info@feit.com or visit us at: www.feit.com

Amazon, Alexa and all related logos are trademarks of Amazon.com, Inc. or