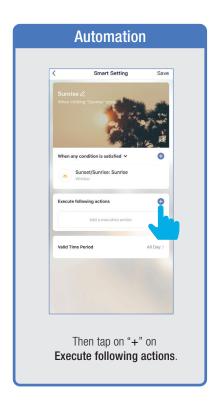

a Room or create your own

(Add another room).



From the **Profile** Home Screen,
Tap **Message Center.**Under the tab Alarm you can view activities recorded by the Security Camera.
① Once selected, you can
② delete them by tapping the trash icon.



Share Messages with Family.



#### PROFILE: NOTIFICATIONS / SETTINGS / SHARING









### PROFILE: DEVICE SHARING







### PROFILE: HELP CENTER







#### PROFILE: ALEXA / GOOGLE / SETTINGS / ABOUT







# **FEATURES**







#### **FEATURES**









### **FEATURES**







#### FEATURES / SETTINGS





# **GROUPS**







# **GROUPS**









# **GROUPS**





#### **ROOM MANAGEMENT**







#### **CREATING SMART SCENES**







#### **CREATING SMART SCENES**









# CREATING SMART SCENES (Selecting Functions)

































# ENABLE SIRI SHORTCUTS® (For use with iPhone)







# ENABLE SIRI SHORTCUTS® (For use with iPhone)



























### CONNECTING TO GOOGLE ASSISTANT







#### CONNECTING TO GOOGLE ASSISTANT







# **CONNECTING TO GOOGLE ASSISTANT**







# Minimum System Requirements iOS 9.3 and Android 4.4

May not be compatible with all devices. If you are unable to download the app, the product is not compatible with your device.

#### For Technical Support

Please contact Feit Electric at: (562) 463-BULB (2852) info@feit.com or visit us at: www.feit.com

Amazon, Alexa and all related logos are trademarks of Amazon.com, Inc. or its affiliates.

© Google Inc. All rights reserved. Google, Works with the Google Assistant and the Google Play Word are registered trademarks