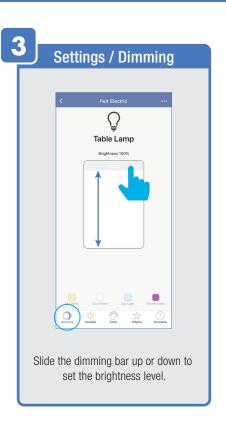

ication Code, you will be brought to this window to input new **Password**.



#### PROFILE: SECURITY / LOCATION / ALARM / FAMILY



Tap Gesture Password.



Set your Gesture Password.



From the Profile Home Screen,
Tap Location Managenent.

① Name your Location,
②Tap Location (Set Geographic Location).
③ Select a Room or create your own

(Add another room).



From the **Profile** Home Screen,
Tap **Message Center.**Under the tab Alarm you can view activities recorded by the Security Camera.
① Once selected, you can
② delete them by tapping the trash icon.



Share Messages with Family.



#### PROFILE: NOTIFICATIONS / SETTINGS / SHARING









### PROFILE: DEVICE SHARING







### PROFILE: HELP CENTER







#### PROFILE: ALEXA / GOOGLE / SETTINGS / ABOUT







# **FEATURES**







#### **FEATURES**









### **FEATURES**







#### FEATURES / SETTINGS





# **GROUPS**







# **GROUPS**









# **GROUPS**





#### **ROOM MANAGEMENT**







#### **CREATING SMART SCENES**







#### **CREATING SMART SCENES**









# CREATING SMART SCENES (Selecting Functions)

































# ENABLE SIRI SHORTCUTS® (For use with iPhone)







# ENABLE SIRI SHORTCUTS® (For use with iPhone)



























### CONNECTING TO GOOGLE ASSISTANT







#### CONNECTING TO GOOGLE ASSISTANT







# **CONNECTING TO GOOGLE ASSISTANT**







# Minimum System Requirements iOS 9.3 and Android 4.4

May not be compatible with all devices. If you are unable to download the app, the product is not compatible with your device.

#### For Technical Support