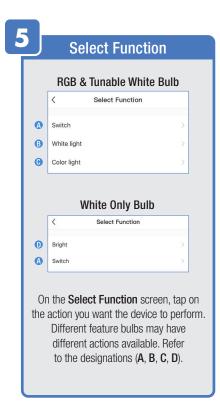

ame your Location,
②Tap Location (Set Geographic Location).
③ Select a Room or create your own

(Add another room).



From the **Profile** Home Screen,
Tap **Message Center.**Under the tab Alarm you can view activities recorded by the Security Camera.
① Once selected, you can
② delete them by tapping the trash icon.



Share Messages with Family.



#### PROFILE: NOTIFICATIONS / SETTINGS / SHARING









### PROFILE: DEVICE SHARING







### PROFILE: HELP CENTER







#### PROFILE: ALEXA / GOOGLE / SETTINGS / ABOUT







# **FEATURES**







#### **FEATURES**









### **FEATURES**







#### FEATURES / SETTINGS





# **GROUPS**







# **GROUPS**









# **GROUPS**





#### **ROOM MANAGEMENT**







#### **CREATING SMART SCENES**







#### **CREATING SMART SCENES**









# CREATING SMART SCENES (Selecting Functions)

































# ENABLE SIRI SHORTCUTS® (For use with iPhone)







# ENABLE SIRI SHORTCUTS® (For use with iPhone)



























### CONNECTING TO GOOGLE ASSISTANT







#### CONNECTING TO GOOGLE ASSISTANT







# **CONNECTING TO GOOGLE ASSISTANT**







# Minimum System Requirements iOS 9.3 and Android 4.4

May not be compatible with all devices. If you are unable to download the app, the product is not compatible with your device.

#### For Technical Support

Please contact Feit Electric at: (562) 463-BULB (2852) info@feit.com or visit us at: www.feit.com

Amazon, Alexa and all related logos are trademarks of Amazon.com, Inc. or its affiliates.

© Google Inc. All rights reserved. Google, Works with the