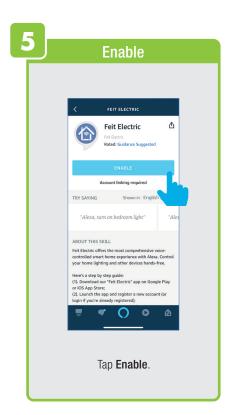

can view activities recorded by the Security Camera.
① Once selected, you can
② delete them by tapping the trash icon.



Share Messages with Family.



#### PROFILE: NOTIFICATIONS / SETTINGS / SHARING









### PROFILE: DEVICE SHARING







### PROFILE: HELP CENTER







#### PROFILE: ALEXA / GOOGLE / SETTINGS / ABOUT







# **FEATURES**







#### **FEATURES**









### **FEATURES**







#### FEATURES / SETTINGS





# **GROUPS**







# **GROUPS**









# **GROUPS**





#### **ROOM MANAGEMENT**







#### **CREATING SMART SCENES**







#### **CREATING SMART SCENES**









# CREATING SMART SCENES (Selecting Functions)

































# ENABLE SIRI SHORTCUTS® (For use with iPhone)







# ENABLE SIRI SHORTCUTS® (For use with iPhone)



























### CONNECTING TO GOOGLE ASSISTANT







#### CONNECTING TO GOOGLE ASSISTANT







# **CONNECTING TO GOOGLE ASSISTANT**







# Minimum System Requirements iOS 9.3 and Android 4.4

May not be compatible with all devices. If you are unable to download the app, the product is not compatible with your device.

#### For Technical Support

Please contact Feit Electric at: (562) 463-BULB (2852) info@feit.com or visit us at: www.feit.com

Amazon, Alexa and all related logos are trademarks of Amazon.com, Inc. or its affiliates.

© Google Inc. All rights reserved. Google, Works with the Google Assistant and the Google Play Word are registered trademarks of Google Inc.

Apple, the Apple logo, iPad, iPhone and Siri and the Siri logo are trademarks of Apple Inc., registered in the U.S