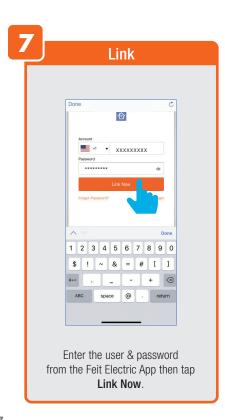

### CONNECTING TO GOOGLE ASSISTANT

#### CONNECTING TO GOOGLE ASSISTANT

# **CONNECTING TO GOOGLE ASSISTANT**