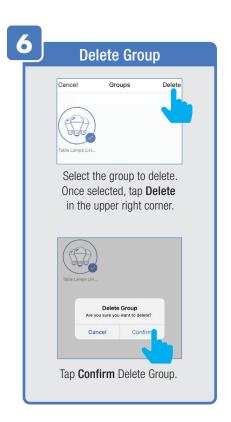

ure Password.



Set your Gesture Password.



From the Profile Home Screen,
Tap Location Managenent.

① Name your Location,
②Tap Location (Set Geographic Location).
③ Select a Room or create your own

(Add another room).



From the **Profile** Home Screen,
Tap **Message Center.**Under the tab Alarm you can view activities recorded by the Security Camera.
① Once selected, you can
② delete them by tapping the trash icon.



Share Messages with Family.



#### PROFILE: NOTIFICATIONS / SETTINGS / SHARING









### PROFILE: DEVICE SHARING







### PROFILE: HELP CENTER







#### PROFILE: ALEXA / GOOGLE / SETTINGS / ABOUT







# **FEATURES**







#### **FEATURES**









### **FEATURES**







#### FEATURES / SETTINGS





# **GROUPS**







# **GROUPS**









# **GROUPS**





#### **ROOM MANAGEMENT**







#### **CREATING SMART SCENES**







#### **CREATING SMART SCENES**









# CREATING SMART SCENES (Selecting Functions)

































# ENABLE SIRI SHORTCUTS® (For use with iPhone)







# ENABLE SIRI SHORTCUTS® (For use with iPhone)



























### CONNECTING TO GOOGLE ASSISTANT







#### CONNECTING TO GOOGLE ASSISTANT







# **CONNECTING TO GOOGLE ASSISTANT**







# Minimum System Requirements iOS 9.3 and Android 4.4

May not be compatible with all devices. If you are unable to download the app, the product is not compatible with your device.

#### For Technical Support

Please contact Feit Electric at: (562) 463-BULB (2852) info@feit.com or visit us at: www.feit.com

Amazon, Alexa and all related logos are tr