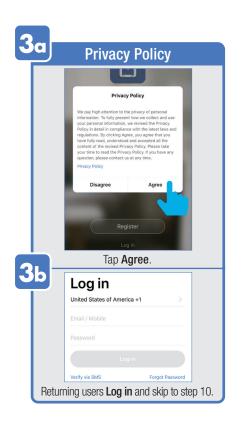

#### PROFILE: PASSWORD

You will reveive an email (or text) with a **Verfication Code**. to input here.

Once you input the Verification Code, you will be brought to this window to input new **Password**.