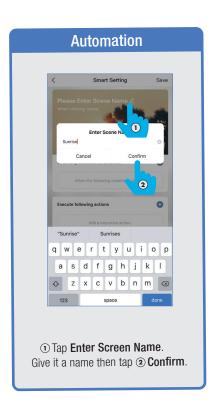

elect a Room or create your own

(Add another room).



From the **Profile** Home Screen,
Tap **Message Center.**Under the tab Alarm you can view activities recorded by the Security Camera.
① Once selected, you can
② delete them by tapping the trash icon.



Share Messages with Family.



#### PROFILE: NOTIFICATIONS / SETTINGS / SHARING









### PROFILE: DEVICE SHARING







### PROFILE: HELP CENTER







#### PROFILE: ALEXA / GOOGLE / SETTINGS / ABOUT







# **FEATURES**







#### **FEATURES**









### **FEATURES**







#### FEATURES / SETTINGS





# **GROUPS**







# **GROUPS**









# **GROUPS**





#### **ROOM MANAGEMENT**







#### **CREATING SMART SCENES**







#### **CREATING SMART SCENES**









# CREATING SMART SCENES (Selecting Functions)

































# ENABLE SIRI SHORTCUTS® (For use with iPhone)







# ENABLE SIRI SHORTCUTS® (For use with iPhone)



























### CONNECTING TO GOOGLE ASSISTANT







#### CONNECTING TO GOOGLE ASSISTANT







# **CONNECTING TO GOOGLE ASSISTANT**







# Minimum System Requirements iOS 9.3 and Android 4.4

May not be compatible with all devices. If you are unable to download the app, the product is not compatible with your device.

#### For Technical Support

Please contact Feit Electric at: (562) 463-BULB (2852) info@feit.com or visit us at: www.feit.com

Amazon, Alexa and all related logos are trademarks of Amazon.com, Inc. or its affiliates.

© Google Inc. All rights reserved. Google, Works with the Google Assistant and the Google Play Word are registered trade