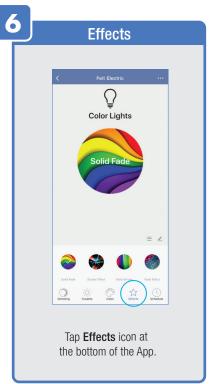

brought to this window to input new **Password**.



#### PROFILE: SECURITY / LOCATION / ALARM / FAMILY



Tap Gesture Password.



Set your Gesture Password.



From the Profile Home Screen,
Tap Location Managenent.

① Name your Location,
②Tap Location (Set Geographic Location).
③ Select a Room or create your own

(Add another room).



From the **Profile** Home Screen,
Tap **Message Center.**Under the tab Alarm you can view activities recorded by the Security Camera.
① Once selected, you can
② delete them by tapping the trash icon.



Share Messages with Family.



#### PROFILE: NOTIFICATIONS / SETTINGS / SHARING









### PROFILE: DEVICE SHARING







### PROFILE: HELP CENTER







#### PROFILE: ALEXA / GOOGLE / SETTINGS / ABOUT







# **FEATURES**







#### **FEATURES**









### **FEATURES**







#### FEATURES / SETTINGS





# **GROUPS**







# **GROUPS**









# **GROUPS**





#### **ROOM MANAGEMENT**







#### **CREATING SMART SCENES**







#### **CREATING SMART SCENES**









# CREATING SMART SCENES (Selecting Functions)

































# ENABLE SIRI SHORTCUTS® (For use with iPhone)







# ENABLE SIRI SHORTCUTS® (For use with iPhone)



























### CONNECTING TO GOOGLE ASSISTANT







#### CONNECTING TO GOOGLE ASSISTANT







# **CONNECTING TO GOOGLE ASSISTANT**







# Minimum System Requirements iOS 9.3 and Android 4.4

May not be compatible with all devices. If you are unable to download the app, the product is not compatible with your device.

#### For Technical Support

Please contact Feit Elect