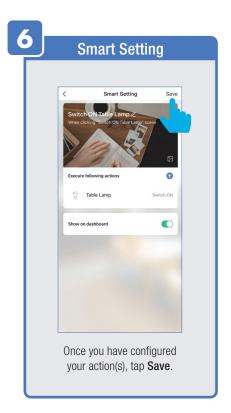

on).
③ Select a Room or create your own

(Add another room).



From the **Profile** Home Screen,
Tap **Message Center.**Under the tab Alarm you can view activities recorded by the Security Camera.
① Once selected, you can
② delete them by tapping the trash icon.



Share Messages with Family.



#### PROFILE: NOTIFICATIONS / SETTINGS / SHARING









### PROFILE: DEVICE SHARING







### PROFILE: HELP CENTER







#### PROFILE: ALEXA / GOOGLE / SETTINGS / ABOUT







# **FEATURES**







#### **FEATURES**









### **FEATURES**







#### FEATURES / SETTINGS





# **GROUPS**







# **GROUPS**









# **GROUPS**





#### **ROOM MANAGEMENT**







#### **CREATING SMART SCENES**







#### **CREATING SMART SCENES**









# CREATING SMART SCENES (Selecting Functions)

































# ENABLE SIRI SHORTCUTS® (For use with iPhone)







# ENABLE SIRI SHORTCUTS® (For use with iPhone)



























### CONNECTING TO GOOGLE ASSISTANT







#### CONNECTING TO GOOGLE ASSISTANT







# **CONNECTING TO GOOGLE ASSISTANT**







# Minimum System Requirements iOS 9.3 and Android 4.4

May not be compatible with all devices. If you are unable to download the app, the product is not compatible with your device.

#### For Technical Support

Please contact Feit Electric at: (562) 463-BULB (2852) info@feit.com or visit us at: www.feit.com

Amazon, Alexa and all related logos are trademarks of Amazon.com, Inc. or its affiliates.

© Google Inc. All rights reserved. Google, Works with the Google Assistant and the Google Play Word are register