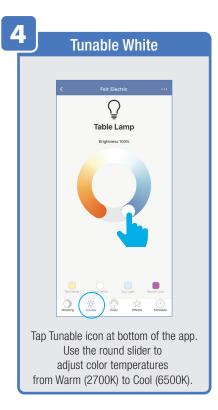

l be brought to this window to input new **Password**.



#### PROFILE: SECURITY / LOCATION / ALARM / FAMILY



Tap Gesture Password.



Set your Gesture Password.



From the Profile Home Screen,
Tap Location Managenent.

① Name your Location,
②Tap Location (Set Geographic Location).
③ Select a Room or create your own

(Add another room).



From the **Profile** Home Screen,
Tap **Message Center.**Under the tab Alarm you can view activities recorded by the Security Camera.
① Once selected, you can
② delete them by tapping the trash icon.



Share Messages with Family.



#### PROFILE: NOTIFICATIONS / SETTINGS / SHARING









### PROFILE: DEVICE SHARING







### PROFILE: HELP CENTER







#### PROFILE: ALEXA / GOOGLE / SETTINGS / ABOUT







# **FEATURES**







#### **FEATURES**









### **FEATURES**







#### FEATURES / SETTINGS





# **GROUPS**







# **GROUPS**









# **GROUPS**





#### **ROOM MANAGEMENT**







#### **CREATING SMART SCENES**







#### **CREATING SMART SCENES**









# CREATING SMART SCENES (Selecting Functions)

































# ENABLE SIRI SHORTCUTS® (For use with iPhone)







# ENABLE SIRI SHORTCUTS® (For use with iPhone)



























### CONNECTING TO GOOGLE ASSISTANT







#### CONNECTING TO GOOGLE ASSISTANT







# **CONNECTING TO GOOGLE ASSISTANT**







# Minimum System Requirements iOS 9.3 and Android 4.4

May not be compatible with all devices. If you are unable to download the app, the product is not compatible with your device.

#### For Technical Support

Please contact Feit E