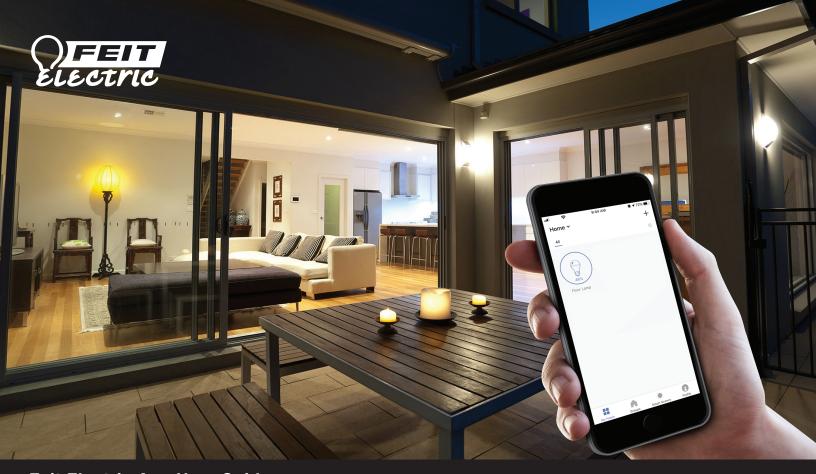

# Smarter, More Helpful Home Light Bulbs Works with Siri Shortcuts<sup>®</sup>, Alexa and Google Assistant

Easily turn lights On/Off, set groups and schedules. Choose energizing daylight or wind down with relaxing soft white light. Get creative with color, it's all up to you. Control lighting with simple voice commands and an intuitive mobile app. Set up is simple. The bulbs connect directly to your Wi-Fi at home.

It has never been easier to customize your home's lighting to suit your lifestyle.