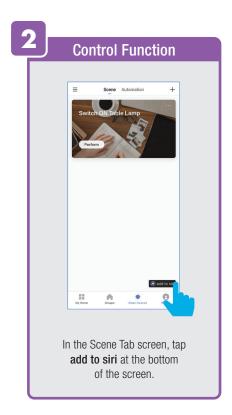

le** Home Screen,
Tap **Message Center.**Under the tab Alarm you can view activities recorded by the Security Camera.
① Once selected, you can
② delete them by tapping the trash icon.



Share Messages with Family.



#### PROFILE: NOTIFICATIONS / SETTINGS / SHARING









### PROFILE: DEVICE SHARING







### PROFILE: HELP CENTER







#### PROFILE: ALEXA / GOOGLE / SETTINGS / ABOUT







# **FEATURES**







#### **FEATURES**









### **FEATURES**







#### FEATURES / SETTINGS





# **GROUPS**







# **GROUPS**









# **GROUPS**





#### **ROOM MANAGEMENT**







#### **CREATING SMART SCENES**







#### **CREATING SMART SCENES**









# CREATING SMART SCENES (Selecting Functions)

































# ENABLE SIRI SHORTCUTS® (For use with iPhone)







# ENABLE SIRI SHORTCUTS® (For use with iPhone)



























### CONNECTING TO GOOGLE ASSISTANT







#### CONNECTING TO GOOGLE ASSISTANT







# **CONNECTING TO GOOGLE ASSISTANT**







# Minimum System Requirements iOS 9.3 and Android 4.4

May not be compatible with all devices. If you are unable to download the app, the product is not compatible with your device.

#### For Technical Support

Please contact Feit Electric at: (562) 463-BULB (2852) info@feit.com or visit us at: www.feit.com

Amazon, Alexa and all related logos are trademarks of Amazon.com, Inc. or its affiliates.

© Google Inc. All rights reserved. Google, Works with the Google Assistant and the Google Play Word are registered trademarks of Google Inc.

Apple, the Apple logo, iPad, iPhone and Siri and t