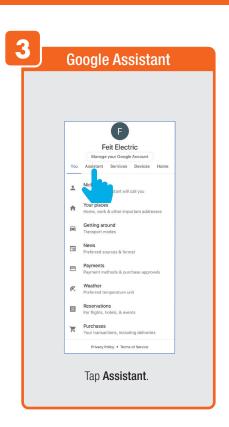

① Once selected, you can
② delete them by tapping the trash icon.



Share Messages with Family.



#### PROFILE: NOTIFICATIONS / SETTINGS / SHARING









### PROFILE: DEVICE SHARING







### PROFILE: HELP CENTER







#### PROFILE: ALEXA / GOOGLE / SETTINGS / ABOUT







# **FEATURES**







#### **FEATURES**









### **FEATURES**







#### FEATURES / SETTINGS





# **GROUPS**







# **GROUPS**









# **GROUPS**





#### **ROOM MANAGEMENT**







#### **CREATING SMART SCENES**







#### **CREATING SMART SCENES**









# CREATING SMART SCENES (Selecting Functions)

































# ENABLE SIRI SHORTCUTS® (For use with iPhone)







# ENABLE SIRI SHORTCUTS® (For use with iPhone)



























### CONNECTING TO GOOGLE ASSISTANT







#### CONNECTING TO GOOGLE ASSISTANT







# **CONNECTING TO GOOGLE ASSISTANT**







# Minimum System Requirements iOS 9.3 and Android 4.4

May not be compatible with all devices. If you are unable to download the app, the product is not compatible with your device.

#### For Technical Support

Please contact Feit Electric at: (562) 463-BULB (2852) info@feit.com or visit us at: www.feit.com

Amazon, Alexa and all related logos are trademarks of Amazon.com, Inc. or its affiliates.

© Google Inc. All rights reserved. Google, Works with the Google Assistant and the Google Play Word are registered trademarks of Google Inc.

Apple, the Apple logo, iPad, iPhone and Siri and the Siri logo are trademarks of Apple Inc., registered in the U.S. and other countries. App Store is a service mark of