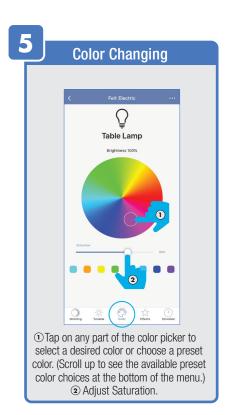

be brought to this window to input new **Password**.



#### PROFILE: SECURITY / LOCATION / ALARM / FAMILY



Tap Gesture Password.



Set your Gesture Password.



From the Profile Home Screen,
Tap Location Managenent.

① Name your Location,
②Tap Location (Set Geographic Location).
③ Select a Room or create your own

(Add another room).



From the **Profile** Home Screen,
Tap **Message Center.**Under the tab Alarm you can view activities recorded by the Security Camera.
① Once selected, you can
② delete them by tapping the trash icon.



Share Messages with Family.



#### PROFILE: NOTIFICATIONS / SETTINGS / SHARING









### PROFILE: DEVICE SHARING







### PROFILE: HELP CENTER







#### PROFILE: ALEXA / GOOGLE / SETTINGS / ABOUT







# **FEATURES**







#### **FEATURES**









### **FEATURES**







#### FEATURES / SETTINGS





# **GROUPS**







# **GROUPS**









# **GROUPS**





#### **ROOM MANAGEMENT**







#### **CREATING SMART SCENES**







#### **CREATING SMART SCENES**









# CREATING SMART SCENES (Selecting Functions)

































# ENABLE SIRI SHORTCUTS® (For use with iPhone)







# ENABLE SIRI SHORTCUTS® (For use with iPhone)



























### CONNECTING TO GOOGLE ASSISTANT







#### CONNECTING TO GOOGLE ASSISTANT







# **CONNECTING TO GOOGLE ASSISTANT**







# Minimum System Requirements iOS 9.3 and Android 4.4

May not be compatible with all devices. If you are unable to download the app, the product is not compatible with your device.

#### For Technical Support

Please contact Feit Ele