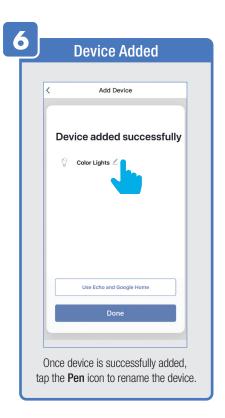

| 21    |
| Creating Smart Scenes                                                                                                         | 22-28 |
| Siri Shortcuts®                                                                                                               | 29-30 |
| Alexa                                                                                                                         |       |
| Google Assistant                                                                                                              | 35-37 |

#### **NETWORK CONNECT AND APP SETUP**







#### **APP SETUP**







#### **APP SETUP**







#### **SMART BULB SETUP**







### **SMART BULB SETUP**







### **SMART BULB SETUP**







#### **PROFILE: OVERVIEW**



#### PROFILE: PASSWORD





You will reveive an email (or text) with a **Verfication Code**. to input here.



Once you input the Verification Code, you will be brought to this window to input new **Password**.



#### PROFILE: SECURITY / LOCATION / ALARM / FAMILY



Tap Gesture Password.



Set your Gesture Password.



From the Profile Home Screen,
Tap Location Managenent.

① Name your Location,
②Tap Location (Set Geographic Location).
③ Select a Room or create your own

(Add another room).



From the **Profile** Home Screen,
Tap **Message Center.**Under the tab Alarm you can view activities recorded by the Security Camera.
① Once selected, you can
② delete them by tapping the trash icon.



Share Messages with Family.



#### PROFILE: NOTIFICATIONS /