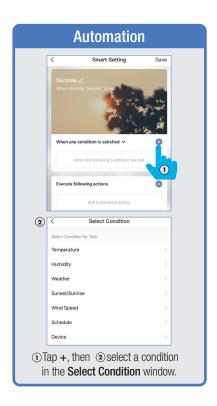

ect a Room or create your own

(Add another room).



From the **Profile** Home Screen,
Tap **Message Center.**Under the tab Alarm you can view activities recorded by the Security Camera.
① Once selected, you can
② delete them by tapping the trash icon.



Share Messages with Family.



#### PROFILE: NOTIFICATIONS / SETTINGS / SHARING









### PROFILE: DEVICE SHARING







### PROFILE: HELP CENTER







#### PROFILE: ALEXA / GOOGLE / SETTINGS / ABOUT







# **FEATURES**







#### **FEATURES**









### **FEATURES**







#### FEATURES / SETTINGS





# **GROUPS**







# **GROUPS**









# **GROUPS**





#### **ROOM MANAGEMENT**







#### **CREATING SMART SCENES**







#### **CREATING SMART SCENES**









# CREATING SMART SCENES (Selecting Functions)

































# ENABLE SIRI SHORTCUTS® (For use with iPhone)







# ENABLE SIRI SHORTCUTS® (For use with iPhone)



























### CONNECTING TO GOOGLE ASSISTANT







#### CONNECTING TO GOOGLE ASSISTANT







# **CONNECTING TO GOOGLE ASSISTANT**







# Minimum System Requirements iOS 9.3 and Android 4.4

May not be compatible with all devices. If you are unable to download the app, the product is not compatible with your device.

#### For Technical Support

Please contact Feit Electric at: (562) 463-BULB (2852) info@feit.com or visit us at: www.feit.com

Amazon, Alexa and all related logos are trademarks of Amazon.com, Inc. or its affiliates.

© Google Inc. All rights reserved. Google, Works with the Google Assistant and the Google Play Word are registered tradema