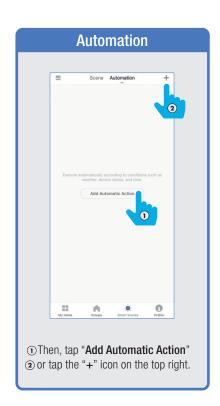

Select a Room or create your own

(Add another room).



From the **Profile** Home Screen,
Tap **Message Center.**Under the tab Alarm you can view activities recorded by the Security Camera.
① Once selected, you can
② delete them by tapping the trash icon.



Share Messages with Family.



#### PROFILE: NOTIFICATIONS / SETTINGS / SHARING









### PROFILE: DEVICE SHARING







### PROFILE: HELP CENTER







#### PROFILE: ALEXA / GOOGLE / SETTINGS / ABOUT







# **FEATURES**







#### **FEATURES**









### **FEATURES**







#### FEATURES / SETTINGS





# **GROUPS**







# **GROUPS**









# **GROUPS**





#### **ROOM MANAGEMENT**







#### **CREATING SMART SCENES**







#### **CREATING SMART SCENES**









# CREATING SMART SCENES (Selecting Functions)

































# ENABLE SIRI SHORTCUTS® (For use with iPhone)







# ENABLE SIRI SHORTCUTS® (For use with iPhone)



























### CONNECTING TO GOOGLE ASSISTANT







#### CONNECTING TO GOOGLE ASSISTANT







# **CONNECTING TO GOOGLE ASSISTANT**







# Minimum System Requirements iOS 9.3 and Android 4.4

May not be compatible with all devices. If you are unable to download the app, the product is not compatible with your device.

#### For Technical Support

Please contact Feit Electric at: (562) 463-BULB (2852) info@feit.com or visit us at: www.feit.com

Amazon, Alexa and all related logos are trademarks of Amazon.com, Inc. or its affiliates.

© Google Inc. All rights reserved. Google, Works with the Google Assistant and the Google Play Word are registered tra