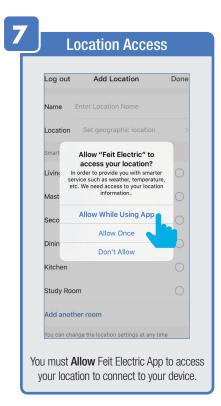

#### PROFILE: SECURITY / LOCATION / ALARM / FAMILY

Tap Gesture Password.

Set your Gesture Password.

From the Profile Home Screen,
Tap Location Managenent.

① Name your Location,
②Tap Location (Set Geographic Location).
③ Select a Room or create your own