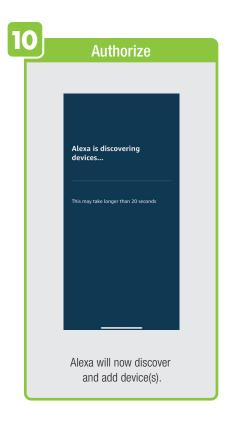

activities recorded by the Security Camera.
① Once selected, you can
② delete them by tapping the trash icon.



Share Messages with Family.



#### PROFILE: NOTIFICATIONS / SETTINGS / SHARING









### PROFILE: DEVICE SHARING







### PROFILE: HELP CENTER







#### PROFILE: ALEXA / GOOGLE / SETTINGS / ABOUT







# **FEATURES**







#### **FEATURES**









### **FEATURES**







#### FEATURES / SETTINGS





# **GROUPS**







# **GROUPS**









# **GROUPS**





#### **ROOM MANAGEMENT**







#### **CREATING SMART SCENES**







#### **CREATING SMART SCENES**









# CREATING SMART SCENES (Selecting Functions)

































# ENABLE SIRI SHORTCUTS® (For use with iPhone)







# ENABLE SIRI SHORTCUTS® (For use with iPhone)



























### CONNECTING TO GOOGLE ASSISTANT







#### CONNECTING TO GOOGLE ASSISTANT







# **CONNECTING TO GOOGLE ASSISTANT**







# Minimum System Requirements iOS 9.3 and Android 4.4

May not be compatible with all devices. If you are unable to download the app, the product is not compatible with your device.

#### For Technical Support

Please contact Feit Electric at: (562) 463-BULB (2852) info@feit.com or visit us at: www.feit.com

Amazon, Alexa and all related logos are trademarks of Amazon.com, Inc. or its affiliates.

© Google Inc. All rights reserved. Google, Works with the Google Assistant and the Google Play Word are registered trademarks of Google Inc.

Apple, the Apple logo, iPad, iPhone and Siri and the Siri logo are trademarks of Apple Inc., registered in the U.S. and othe