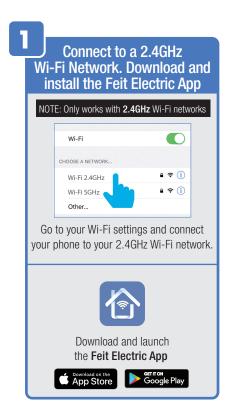

| 18-20 |
| Room Management                                                                                                               | 21    |
| Creating Smart Scenes                                                                                                         | 22-28 |
| Siri Shortcuts®                                                                                                               | 29-30 |
| Alexa                                                                                                                         |       |
| Google Assistant                                                                                                              | 35-37 |

#### **NETWORK CONNECT AND APP SETUP**







#### **APP SETUP**







#### **APP SETUP**







#### **SMART BULB SETUP**







### **SMART BULB SETUP**







### **SMART BULB SETUP**







#### **PROFILE: OVERVIEW**



#### PROFILE: PASSWORD





You will reveive an email (or text) with a **Verfication Code**. to input here.



Once you input the Verification Code, you will be brought to this window to input new **Password**.



#### PROFILE: SECURITY / LOCATION / ALARM / FAMILY



Tap Gesture Password.



Set your Gesture Password.



From the Profile Home Screen,
Tap Location Managenent.

① Name your Location,
②Tap Location (Set Geographic Location).
③ Select a Room or create your own

(Add another room).



From the **Profile** Home Screen,
Tap **Message Center.**Under the tab Alarm you can view activities recorded by t