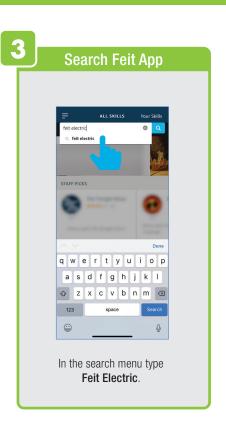

you can view activities recorded by the Security Camera.
① Once selected, you can
② delete them by tapping the trash icon.



Share Messages with Family.



#### PROFILE: NOTIFICATIONS / SETTINGS / SHARING









### PROFILE: DEVICE SHARING







### PROFILE: HELP CENTER







#### PROFILE: ALEXA / GOOGLE / SETTINGS / ABOUT







# **FEATURES**







#### **FEATURES**









### **FEATURES**







#### FEATURES / SETTINGS





# **GROUPS**







# **GROUPS**









# **GROUPS**





#### **ROOM MANAGEMENT**







#### **CREATING SMART SCENES**







#### **CREATING SMART SCENES**









# CREATING SMART SCENES (Selecting Functions)

































# ENABLE SIRI SHORTCUTS® (For use with iPhone)







# ENABLE SIRI SHORTCUTS® (For use with iPhone)



























### CONNECTING TO GOOGLE ASSISTANT







#### CONNECTING TO GOOGLE ASSISTANT







# **CONNECTING TO GOOGLE ASSISTANT**







# Minimum System Requirements iOS 9.3 and Android 4.4

May not be compatible with all devices. If you are unable to download the app, the product is not compatible with your device.

#### For Technical Support

Please contact Feit Electric at: (562) 463-BULB (2852) info@feit.com or visit us at: www.feit.com

Amazon, Alexa and all related logos are trademarks of Amazon.com, Inc. or its affiliates.

© Google Inc. All rights reserved. Google, Works with the Google Assistant and the Google Play Word are registered trademarks of Google Inc.

Apple, the Apple logo, iPad, iPhone and Siri and the Siri logo are trademarks of Apple Inc., registered in the