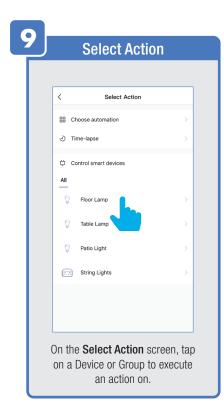

Room or create your own

(Add another room).



From the **Profile** Home Screen,
Tap **Message Center.**Under the tab Alarm you can view activities recorded by the Security Camera.
① Once selected, you can
② delete them by tapping the trash icon.



Share Messages with Family.



#### PROFILE: NOTIFICATIONS / SETTINGS / SHARING









### PROFILE: DEVICE SHARING







### PROFILE: HELP CENTER







#### PROFILE: ALEXA / GOOGLE / SETTINGS / ABOUT







# **FEATURES**







#### **FEATURES**









### **FEATURES**







#### FEATURES / SETTINGS





# **GROUPS**







# **GROUPS**









# **GROUPS**





#### **ROOM MANAGEMENT**







#### **CREATING SMART SCENES**







#### **CREATING SMART SCENES**









# CREATING SMART SCENES (Selecting Functions)

































# ENABLE SIRI SHORTCUTS® (For use with iPhone)







# ENABLE SIRI SHORTCUTS® (For use with iPhone)



























### CONNECTING TO GOOGLE ASSISTANT







#### CONNECTING TO GOOGLE ASSISTANT







# **CONNECTING TO GOOGLE ASSISTANT**







# Minimum System Requirements iOS 9.3 and Android 4.4

May not be compatible with all devices. If you are unable to download the app, the product is not compatible with your device.

#### For Technical Support

Please contact Feit Electric at: (562) 463-BULB (2852) info@feit.com or visit us at: www.feit.com

Amazon, Alexa and all related logos are trademarks of Amazon.com, Inc. or its affiliates.

© Google Inc. All rights reserved. Google, Works with the Google Assistant and the Google Play Word are registered trademarks of