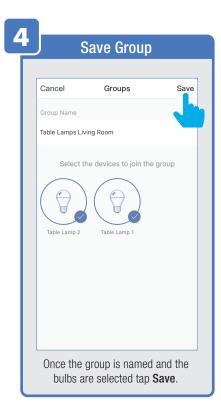

ARM / FAMILY



Tap Gesture Password.



Set your Gesture Password.



From the Profile Home Screen,
Tap Location Managenent.

① Name your Location,
②Tap Location (Set Geographic Location).
③ Select a Room or create your own

(Add another room).



From the **Profile** Home Screen,
Tap **Message Center.**Under the tab Alarm you can view activities recorded by the Security Camera.
① Once selected, you can
② delete them by tapping the trash icon.



Share Messages with Family.



#### PROFILE: NOTIFICATIONS / SETTINGS / SHARING









### PROFILE: DEVICE SHARING







### PROFILE: HELP CENTER







#### PROFILE: ALEXA / GOOGLE / SETTINGS / ABOUT







# **FEATURES**







#### **FEATURES**









### **FEATURES**







#### FEATURES / SETTINGS





# **GROUPS**







# **GROUPS**









# **GROUPS**





#### **ROOM MANAGEMENT**







#### **CREATING SMART SCENES**







#### **CREATING SMART SCENES**









# CREATING SMART SCENES (Selecting Functions)

































# ENABLE SIRI SHORTCUTS® (For use with iPhone)







# ENABLE SIRI SHORTCUTS® (For use with iPhone)



























### CONNECTING TO GOOGLE ASSISTANT







#### CONNECTING TO GOOGLE ASSISTANT







# **CONNECTING TO GOOGLE ASSISTANT**







# Minimum System Requirements iOS 9.3 and Android 4.4

May not be compatible with all devices. If you are unable to download the app, the product is not compatible with your device.

#### For Technical Support

Please contact Feit Electric at: (562) 463-BULB (2852) info@feit.com or visit us at: www.feit.com

Amazon, Alexa and