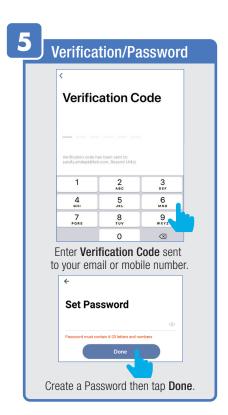

#### PROFILE: PASSWORD

You will reveive an email (or text) with a **Verfication Code**. to input here.

Once you input the Verification Code, you will be brought to this window to input new **Password**.