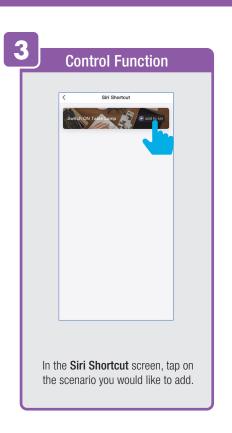

** Home Screen,
Tap **Message Center.**Under the tab Alarm you can view activities recorded by the Security Camera.
① Once selected, you can
② delete them by tapping the trash icon.



Share Messages with Family.



#### PROFILE: NOTIFICATIONS / SETTINGS / SHARING









### PROFILE: DEVICE SHARING







### PROFILE: HELP CENTER







#### PROFILE: ALEXA / GOOGLE / SETTINGS / ABOUT







# **FEATURES**







#### **FEATURES**









### **FEATURES**







#### FEATURES / SETTINGS





# **GROUPS**







# **GROUPS**









# **GROUPS**





#### **ROOM MANAGEMENT**







#### **CREATING SMART SCENES**







#### **CREATING SMART SCENES**









# CREATING SMART SCENES (Selecting Functions)

































# ENABLE SIRI SHORTCUTS® (For use with iPhone)







# ENABLE SIRI SHORTCUTS® (For use with iPhone)



























### CONNECTING TO GOOGLE ASSISTANT







#### CONNECTING TO GOOGLE ASSISTANT







# **CONNECTING TO GOOGLE ASSISTANT**







# Minimum System Requirements iOS 9.3 and Android 4.4

May not be compatible with all devices. If you are unable to download the app, the product is not compatible with your device.

#### For Technical Support

Please contact Feit Electric at: (562) 463-BULB (2852) info@feit.com or visit us at: www.feit.com

Amazon, Alexa and all related logos are trademarks of Amazon.com, Inc. or its affiliates.

© Google Inc. All rights reserved. Google, Works with the Google Assistant and the Google Play Word are registered trademarks of Google Inc.

Apple, the Apple logo, iPad, iPhone and Siri and the