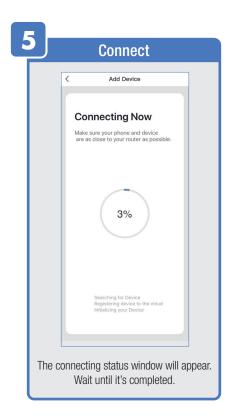

| 21    |
| Creating Smart Scenes                                                                                                         | 22-28 |
| Siri Shortcuts®                                                                                                               | 29-30 |
| Alexa                                                                                                                         |       |
| Google Assistant                                                                                                              | 35-37 |

#### **NETWORK CONNECT AND APP SETUP**







#### **APP SETUP**







#### **APP SETUP**







#### **SMART BULB SETUP**







### **SMART BULB SETUP**







### **SMART BULB SETUP**







#### **PROFILE: OVERVIEW**



#### PROFILE: PASSWORD





You will reveive an email (or text) with a **Verfication Code**. to input here.



Once you input the Verification Code, you will be brought to this window to input new **Password**.



#### PROFILE: SECURITY / LOCATION / ALARM / FAMILY



Tap Gesture Password.



Set your Gesture Password.



From the Profile Home Screen,
Tap Location Managenent.

① Name your Location,
②Tap Location (Set Geographic Location).
③ Select a Room or create your own

(Add another room).



From the **Profile** Home Screen,
Tap **Message Center.**Under the tab Alarm you can view activities recorded by the Security Camera.
① Once selected, you can
② delete them by tapping the trash icon.



Share Messages with Family.