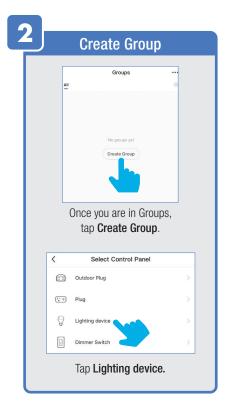

TY / LOCATION / ALARM / FAMILY



Tap Gesture Password.



Set your Gesture Password.



From the Profile Home Screen,
Tap Location Managenent.

① Name your Location,
②Tap Location (Set Geographic Location).
③ Select a Room or create your own

(Add another room).



From the **Profile** Home Screen,
Tap **Message Center.**Under the tab Alarm you can view activities recorded by the Security Camera.
① Once selected, you can
② delete them by tapping the trash icon.



Share Messages with Family.



#### PROFILE: NOTIFICATIONS / SETTINGS / SHARING









### PROFILE: DEVICE SHARING







### PROFILE: HELP CENTER







#### PROFILE: ALEXA / GOOGLE / SETTINGS / ABOUT







# **FEATURES**







#### **FEATURES**









### **FEATURES**







#### FEATURES / SETTINGS





# **GROUPS**







# **GROUPS**









# **GROUPS**





#### **ROOM MANAGEMENT**







#### **CREATING SMART SCENES**







#### **CREATING SMART SCENES**









# CREATING SMART SCENES (Selecting Functions)

































# ENABLE SIRI SHORTCUTS® (For use with iPhone)







# ENABLE SIRI SHORTCUTS® (For use with iPhone)



























### CONNECTING TO GOOGLE ASSISTANT







#### CONNECTING TO GOOGLE ASSISTANT







# **CONNECTING TO GOOGLE ASSISTANT**







# Minimum System Requirements iOS 9.3 and Android 4.4

May not be compatible with all devices. If you are unable to download the app, the product is not compatible with your device.

#### For Technical Support

Please contact Feit Electric at: (562) 463-BULB (2852) info@feit.com or visit us at: www.feit.com