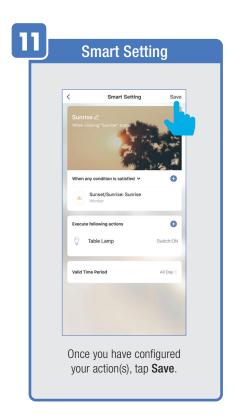

eate your own

(Add another room).



From the **Profile** Home Screen,
Tap **Message Center.**Under the tab Alarm you can view activities recorded by the Security Camera.
① Once selected, you can
② delete them by tapping the trash icon.



Share Messages with Family.



#### PROFILE: NOTIFICATIONS / SETTINGS / SHARING









### PROFILE: DEVICE SHARING







### PROFILE: HELP CENTER







#### PROFILE: ALEXA / GOOGLE / SETTINGS / ABOUT







# **FEATURES**







#### **FEATURES**









### **FEATURES**







#### FEATURES / SETTINGS





# **GROUPS**







# **GROUPS**









# **GROUPS**





#### **ROOM MANAGEMENT**







#### **CREATING SMART SCENES**







#### **CREATING SMART SCENES**









# CREATING SMART SCENES (Selecting Functions)

































# ENABLE SIRI SHORTCUTS® (For use with iPhone)







# ENABLE SIRI SHORTCUTS® (For use with iPhone)



























### CONNECTING TO GOOGLE ASSISTANT







#### CONNECTING TO GOOGLE ASSISTANT







# **CONNECTING TO GOOGLE ASSISTANT**







# Minimum System Requirements iOS 9.3 and Android 4.4

May not be compatible with all devices. If you are unable to download the app, the product is not compatible with your device.

#### For Technical Support

Please contact Feit Electric at: (562) 463-BULB (2852) info@feit.com or visit us at: www.feit.com

Amazon, Alexa and all related logos are trademarks of Amazon.com, Inc. or its affiliates.

© Google Inc. All rights reserved. Google, Works with the Google Assistant and the Google Play Word are registered trademarks of Google In