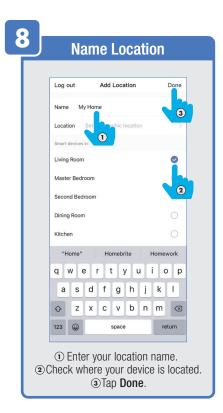

#### PROFILE: SECURITY / LOCATION / ALARM / FAMILY

Tap Gesture Password.

Set your Gesture Password.

From the Profile Home Screen,
Tap Location Managenent.

① Name your Location,
②Tap Location (Set Geographic Location).
③ Select a Room or create your own