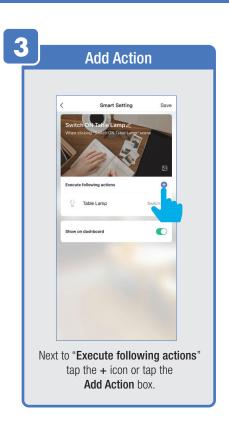

creen,
Tap Location Managenent.

① Name your Location,
②Tap Location (Set Geographic Location).
③ Select a Room or create your own

(Add another room).



From the **Profile** Home Screen,
Tap **Message Center.**Under the tab Alarm you can view activities recorded by the Security Camera.
① Once selected, you can
② delete them by tapping the trash icon.



Share Messages with Family.



#### PROFILE: NOTIFICATIONS / SETTINGS / SHARING









### PROFILE: DEVICE SHARING







### PROFILE: HELP CENTER







#### PROFILE: ALEXA / GOOGLE / SETTINGS / ABOUT







# **FEATURES**







#### **FEATURES**









### **FEATURES**







#### FEATURES / SETTINGS





# **GROUPS**







# **GROUPS**









# **GROUPS**





#### **ROOM MANAGEMENT**







#### **CREATING SMART SCENES**







#### **CREATING SMART SCENES**









# CREATING SMART SCENES (Selecting Functions)

































# ENABLE SIRI SHORTCUTS® (For use with iPhone)







# ENABLE SIRI SHORTCUTS® (For use with iPhone)



























### CONNECTING TO GOOGLE ASSISTANT







#### CONNECTING TO GOOGLE ASSISTANT







# **CONNECTING TO GOOGLE ASSISTANT**







# Minimum System Requirements iOS 9.3 and Android 4.4

May not be compatible with all devices. If you are unable to download the app, the product is not compatible with your device.

#### For Technical Support

Please contact Feit Electric at: (562) 463-BULB (2852) info@feit.com or visit us at: www.feit.com

Amazon, Alexa and all related logos are trademarks of Amazon.com, Inc. or its affiliates.

© Google Inc. All rig