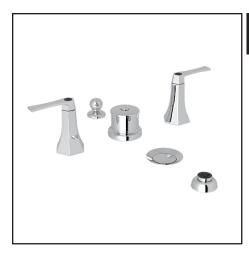

## **BELLIA FIVE HOLE BIDET FAUCET**

**ROHL** Italian Bath

BE595L (Metal Levers) BE595X (Cross Handles)

#### FEATURES

- OPERATION: The diverter is a positive flow system. In the down position, water will flow out the molded spout in the porcelain only. Pull to the diverted position and the water will go to the spray only. Diverter and vacuum breaker are in the center column. Rough dimensions will fit Kohler and Toto bidets.
- 1/4-turn ceramicvalves
- Brass construction
- 1/2" sidevalves