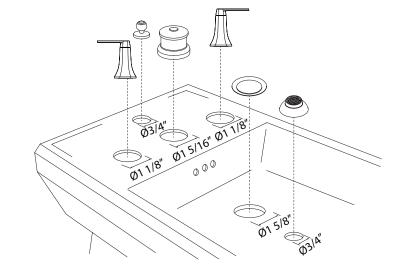

#### FEATURES

- OPERATION: The diverter is a positive flow system. In the down position, water will flow out the molded spout in the porcelain only. Pull to the diverted position and the water will go to the spray only. Diverter and vacuum breaker are in the center column. Rough dimensions will fit Kohler and Toto bidets.
- 1/4-turn ceramicvalves
- Brass construction
- 1/2" sidevalves