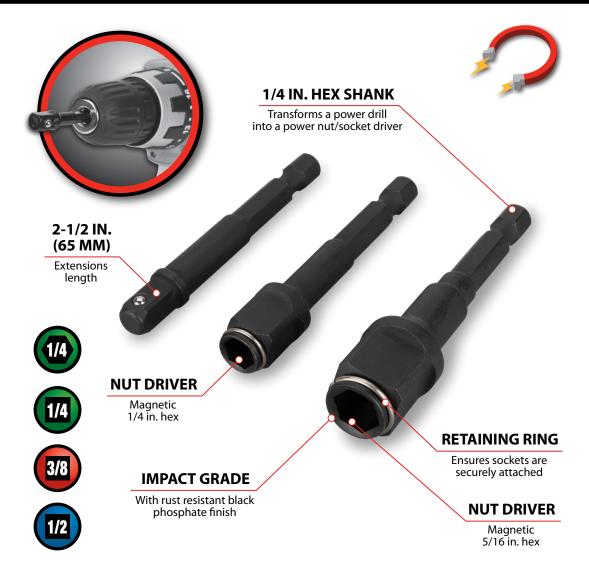

## 3 PC. 2-IN-1 DRIVE SOCKET ADAPTER SET

| Item # | Inner | Master | UPC          | <b>Packaging</b> |
|--------|-------|--------|--------------|------------------|
| W2962  | 25    | 100    | 039564153822 | Hang Tab         |

- fit 1/4, 3/8, and 1/2 in. square drive sockets
- The 2 larger drivers have 1/4 and 5/16 in. magnetic hex nut drivers built-into the ends
- Retaining ring collar ensures sockets are securely attached
- Dual-purpose extension nut drivers
  Transforms your power drill into a power nut/socket driver
  - Impact grade chrome vanadium steel with rust resistant black phosphate finish
  - Each adapter extension is 2-1/2 in. (65 mm) in length