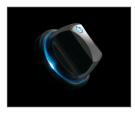

## LEX485-1

Stainless Steel WAVE<sup>™</sup> Rod Cooking Grids

i-GLOW Backlit **Control Knobs** 

Integrated Tool Hooks and **Condiment Holders** 

ACCU-PROBE® Temperature Gauge

- Four stainless steel bottom burners
- Double walled LIFT EASE<sup>™</sup> stainless steel lid
- Stainless steel WAVE cooking grids and stainless steel sear plates
- Engaging i-GLOW backlit control knobs for late night entertaining
- Stainless steel side shelves with integrated tool hooks and condiment holders
- Stainless steel double doors with chrome plated handles that double as towel bars