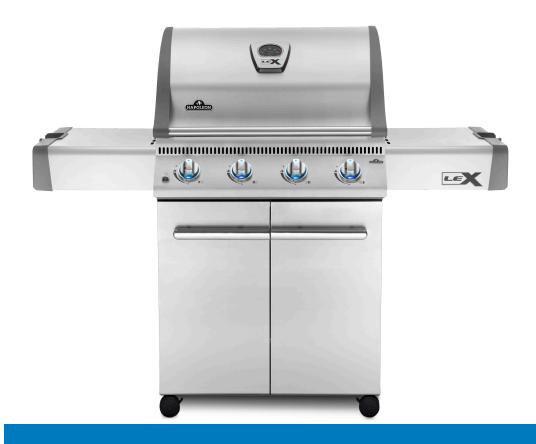

## **GAS GRILL** LEX SERIES

Up to 48,000 BTU's **4 Burners** Cooking Area: 675 in<sup>2</sup>

## LEX485-1

Stainless Steel WAVE<sup>™</sup> Rod Cooking Grids

i-GLOW Backlit **Control Knobs** 

Integrated Tool Hooks and **Condiment Holders** 

ACCU-PROBE® Temperature Gauge

- Four stainless steel bottom burners
- Double walled LIFT EASE<sup>™</sup> stainless steel lid
- Stainless steel WAVE cooking grids and stainless steel sear plates
- Engaging i-GLOW backlit control knobs for late night entertaining
- Stainless steel side shelves with integrated tool hooks and condiment holders
- Stainless steel double doors with chrome plated handles that double as towel bars