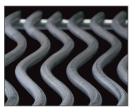

## LEX485-1

Stainless Steel WAVE<sup>™</sup> Rod Cooking Grids

i-GLOW Backlit **Control Knobs** 

Integrated Tool Hooks and **Condiment Holders** 

ACCU-PROBE® Temperature Gauge

- Four stainless steel bottom burners
- Double walled LIFT EASE<sup>™</sup> stainless steel lid
- Stainless steel WAVE cooking grids and stainless steel sear plates
- Engaging i-GLOW backlit control knobs for late night entertaining
- Stainless steel side shelves with integrated tool hooks and condiment holders
- Stainless steel double doors with chrome plated handles that double as towel bars