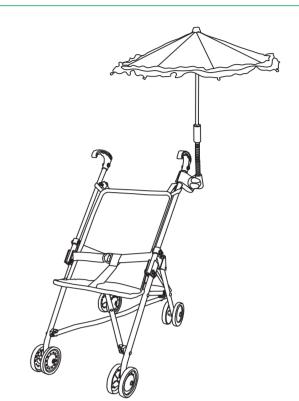

# Olivia's Little World - Doll Stroller

Twinkle Stars Doll Stroller Parasol SKU: OL-00005