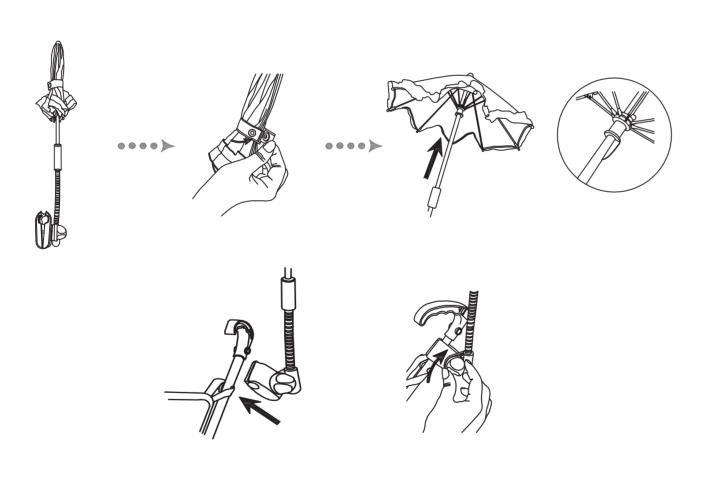

scan QR code to our website





Small parts and sharp point may be present prior to assembly.

#### Care Instructions

To dean your product, use mild soap and water or a damp doth. Do not use window deaners or deaning abrasives as they will saratch the surface and could damage the protective coating.

#### Customer Service

For questions regarding this product, or to receive replacement or missing parts, please contact customers ervice based on your location. Please have ready the model number and part number (s) located in this assembly instruction sheet when you contact us.

Made in China





# Olivia's Little World - Doll Stroller

Twinkle Stars Doll Stroller Parasol SKU: OL-00005



### Assembly:







# **WARNING**

- This item is a toy and not suitable for carrying babies, children or pets.
- Assembly should be carried out by an adult to prevent the item from collapsing during use.
  Please remove all packaging attachments before giving this item to your child.
- Bedding fabric is machine washable.

Not suitable for children younger than 3 years old.

Please keep this information for future reference!



www.oliviaslittleworld.com