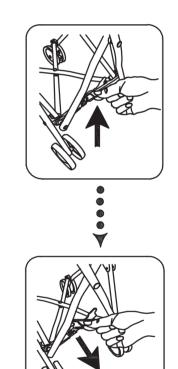

scan QR code to our website





Small parts and sharp point may be present prior to assembly.

#### Care Instructions

To dean your product, use mild soap and water or a damp doth. Do not use window deaners or deaning abrasives as they will saratch the surface and could damage the protective coating.

#### Customer Service

For questions regarding this product, or to receive replacement or missing parts, please contact customers ervice based on your location. Please have ready the model number and part number (s) located in this assembly instruction sheet when you contact us.

Made in China





# Olivia's Little World - Doll Stroller

Twinkle Stars Doll Stroller Parasol SKU: OL-00005



### Assembly:







# **WARNING**

- This item is a toy and not suitable for carrying babies, children or pets.
- Assembly should be carried out by an adult to prevent the item from collapsing during use.
  Please remove all packaging attachments before giving this item to your child.
- Bedding fabric is machine washable.

Not suitable for children younger than 3 years old.

Please keep this information for future reference!



www.oliviaslittleworld.com