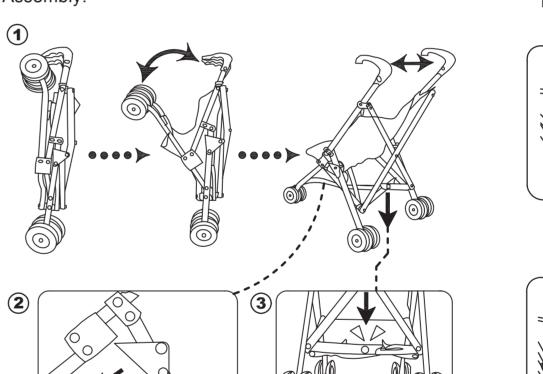

scan QR code to our website





Small parts and sharp point may be present prior to assembly.

#### Care Instructions

To dean your product, use mild soap and water or a damp doth. Do not use window deaners or deaning abrasives as they will saratch the surface and could damage the protective coating.

#### Customer Service

For questions regarding this product, or to receive replacement or missing parts, please contact customers ervice based on your location. Please have ready the model number and part number (s) located in this assembly instruction sheet when you contact us.

Made in China





# Olivia's Little World - Doll Stroller

Twinkle Stars Doll Stroller Parasol SKU: OL-00005



### Assembly:







# **WARNING**

- This item is a toy and not suitable for carrying babies, children or pets.
- Assembly should be carried out by an adult to prevent the item from collapsing during use.
  Please remove all packaging attachments before giving this item to your child.
- Bedding fabric is machine washable.

Not suitable for children younger than 3 years old.

Please keep this information for future reference!



www.oliviaslittleworld.com