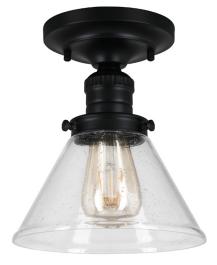

## Augustin I-Light Semi Flush Mount Ceiling Light Matte Black Finish

## **SPECIFICATIONS**

MOUNTING: Semi Flush Mount

SLOPED CEILING ADAPTABLE:

LAMPTYPE I: Maximum 60W

Medium Base Bulb

**BULB INCLUDED:** No WATTS PER BULB: 60W **TOTAL WATTAGE:** 60W **DIMMABLE:** Yes

MATERIAL CONSTRUCTION: Steel/Glass