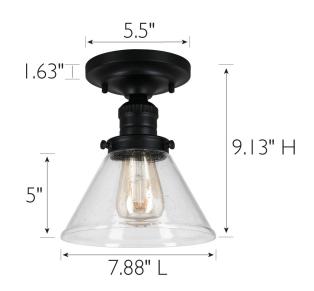

ASSEMBLED DIMENSIONS: 9.13" H × 7.88" L × 7.88" D

WEIGHT: 1.83 lbs.

**BACKPLATE DIMENSIONS:** N/A

CANOPY/PLATE DIMENSIONS: 5.5" H × 5.5" W × 1.63" D **GLASS/SHADE DIMENSIONS:** 5" H × 7.87" L × 7.87" D

**GLASS/SHADE MATERIAL:** Glass GLASS/SHADE TYPE: Seedy GLASS/SHADE COLOR: Clear