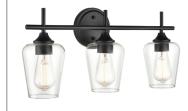

9703 BN

9703 MB

9703 MG

9703 RBZ

### Finish & Material

Finishes BN - Brushed Nickel

CH - Chrome MB - Matte Black MG - Modern Gold RBZ - Rubbed Bronze

Material Metal