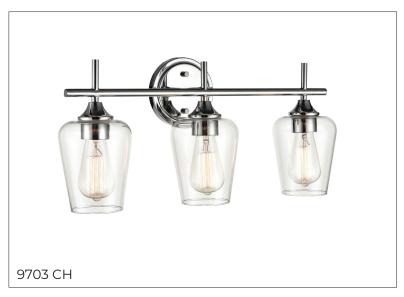

#### 9703 - THREE LIGHT VANITY

Soft curves and sleek, minimalist design are enhanced by goblet style clear glass globes in the Ashford Collection. Available in brushed nickel, chrome, matte black, Modern Gold and rubbed bronze finishes, each fixture embodies an understated glamour and modern refinement.

#### **Item Number**

SKU'S 9703 BN 9703 CH 9703 MB 9703 MG

9703 RBZ