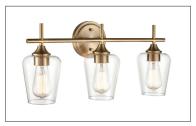

9703 BN

9703 MB

9703 MG

9703 RBZ

### Finish & Material

Finishes BN - Brushed Nickel

CH - Chrome MB - Matte Black MG - Modern Gold RBZ - Rubbed Bronze

Material Metal