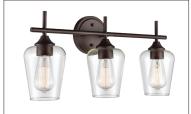

#### 9703 - THREE LIGHT VANITY

Soft curves and sleek, minimalist design are enhanced by goblet style clear glass globes in the Ashford Collection. Available in brushed nickel, chrome, matte black, Modern Gold and rubbed bronze finishes, each fixture embodies an understated glamour and modern refinement.

#### **FAMILY - ASHFORD**

### Finish & Material

Finishes BN - Brushed Nickel

CH - Chrome MB - Matte Black MG - Modern Gold RBZ - Rubbed Bronze

Material Metal

## Glass/Shade

Glass Clear