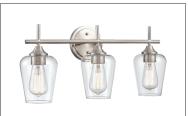

9703 BN

9703 MB

9703 MG

9703 RBZ

### Finish & Material

Finishes BN - Brushed Nickel

CH - Chrome MB - Matte Black MG - Modern Gold RBZ - Rubbed Bronze

Material Metal