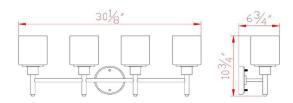

ASSEMBLED DIMENSIONS: 10.75" H × 30.1" L × 6.75" D

WEIGHT: 6.93 lbs.

**BACKPLATE DIMENSIONS:** 5" H × 5" W

CANOPY/PLATE DIMENSIONS: N/A

**GLASS/SHADE DIMENSIONS:** 5.3" H × 4.75" L × 4.75" D

**GLASS/SHADE MATERIAL:** Glass GLASS/SHADE TYPE: Frosted **GLASS/SHADE COLOR:** White