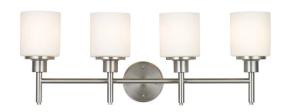

## Aubrey 4-Light Vanity Light Satin Nickel

ASSEMBLED DIMENSIONS: 10.75" H × 30.1" L × 6.75" D

WEIGHT: 6.93 lbs.

**BACKPLATE DIMENSIONS:** 5" H × 5" W

CANOPY/PLATE DIMENSIONS: N/A

**GLASS/SHADE DIMENSIONS:** 5.3" H × 4.75" L × 4.75" D

**GLASS/SHADE MATERIAL:** Glass GLASS/SHADE TYPE: Frosted **GLASS/SHADE COLOR:** White