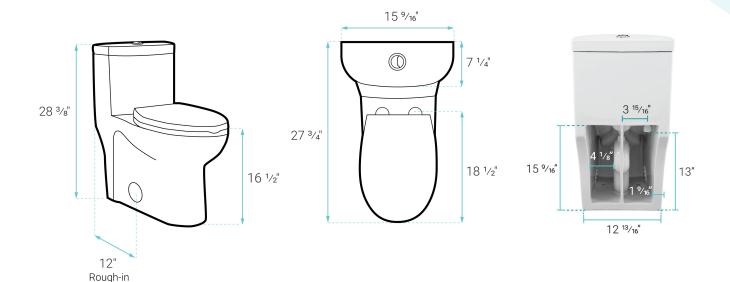

### Installation:

- Floor mount
- Standard 12" rough-in

## Specifications:

- N.W: 88.3 lb.

- L: 27 3/4" x W: 15 9/16" x H: 28 3/8"