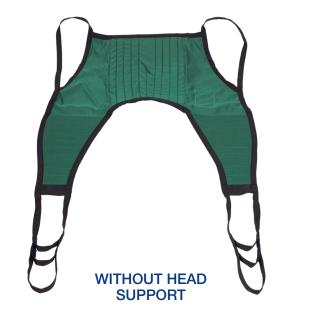

## U-SLINGS With and Without Head Support

## FEATURES AND BENEFITS

- Made from lightweight polyester
- Ideal for transporting patients from a bed to a wheelchair
- Convenient hooks connect both sides of the sling to maintain patient level
- Weight capacity 600 lb.

| Product Description          | Sizes   |         |         |         | Quantity |
|------------------------------|---------|---------|---------|---------|----------|
|                              | Small   | Medium  | Large   | X-Large | Quantity |
| U-Sling Without Head Support | 10744SM | 10744MD | 10744LG | 10744XL | 1/Bx     |
| U-Sling With Head Support    | 10745SM | 10745MD | 10745LG | 10745XL | 1/Bx     |