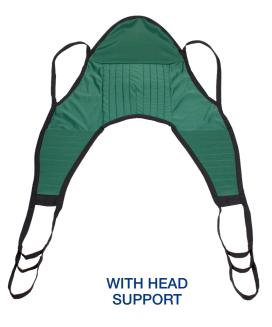

## U-SLINGS With and Without Head Support

## FEATURES AND BENEFITS

- Made from lightweight polyester
- Ideal for transporting patients from a bed to a wheelchair
- Convenient hooks connect both sides of the sling to maintain patient level
- Weight capacity 600 lb.

| Product Description          | Sizes   |         |         |         | Quantity |
|------------------------------|---------|---------|---------|---------|----------|
|                              | Small   | Medium  | Large   | X-Large | Quantity |
| U-Sling Without Head Support | 10744SM | 10744MD | 10744LG | 10744XL | 1/Bx     |
| U-Sling With Head Support    | 10745SM | 10745MD | 10745LG | 10745XL | 1/Bx     |