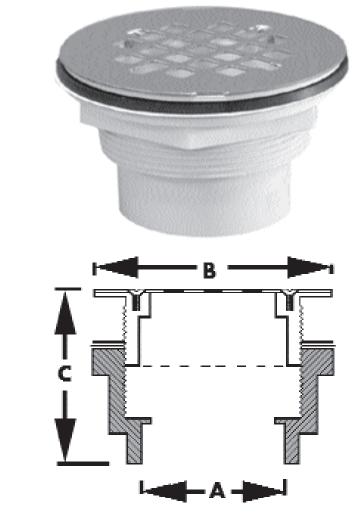

## features and benefits:

- Fits over 2" Schedule 40 pipe
- Drain body drops through shower base
- Locknut tightens from underside
- Snap-in strainer

This product and others like it can be found in the Jones Stephens catalog. Call today to order your catalog or download it from our website: www.plumbest.com

| □ D41-007 □ D41-307 2" SOLVENT OUTLET WITH SS STRAINER FITS OVER 2" 4 <sup>1</sup> /4" 2 <sup>5</sup> /8"   □ D41-009 □ D41-105 2" SOLVENT OUTLET WITH PB STRAINER FITS OVER 2" 4 <sup>1</sup> /4" 2 <sup>5</sup> /8"   □ D41-008 2" NO-CAULK/SOLVENT OUTLET<br>WITH SS STRAINER FITS OVER 2" 4 <sup>1</sup> /4" 2 <sup>5</sup> /8" | PVC       | ABS       | SIZE                               | Α            | В                  | С                  |
|-------------------------------------------------------------------------------------------------------------------------------------------------------------------------------------------------------------------------------------------------------------------------------------------------------------------------------------|-----------|-----------|------------------------------------|--------------|--------------------|--------------------|
| D41-008 2" NO-CAULK/SOLVENT OUTLET                                                                                                                                                                                                                                                                                                  | 🗆 D41-007 | 🗆 D41-307 | 2" SOLVENT OUTLET WITH SS STRAINER | FITS OVER 2" | 4 <sup>1</sup> /4″ | 2 <sup>5</sup> /8″ |
|                                                                                                                                                                                                                                                                                                                                     | D41-009   | 🗆 D41-105 | 2" SOLVENT OUTLET WITH PB STRAINER | FITS OVER 2" | 41/4″              | 2 <sup>5</sup> /8″ |
|                                                                                                                                                                                                                                                                                                                                     | D41-008   |           |                                    | FITS OVER 2" | 41/4″              | 2 <sup>5</sup> /8″ |