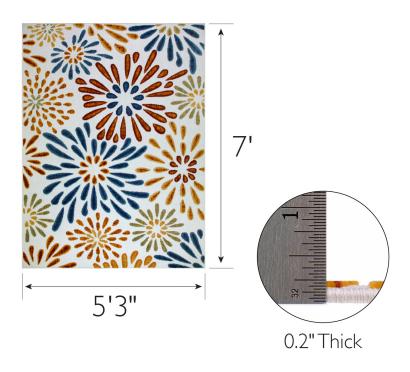

## **SPECIFICATIONS**

MATERIAL: Polypropylene
BACKING MATERIAL: Polypropylene
INDOOR/OUTDOOR: Indoor/Outdoor Use
SHAPE: Rectangle
COLOR: Multicolor

ASSEMBLED DIMENSIONS:  $0.2" \text{ H} \times 5'3" \text{ W} \times 7' \text{ L}$ ASSEMBLED WEIGHT: 9.02 lbs.PILE HEIGHT: 0.2"

PILE HEIGHT: 0.2"

PILE HEIGHT VARIATION: Yes

RUG FRINGE OR TASSLE: No

MACHINE WASHABLE: No

RUG PAD RECOMMENDED: Yes

CONSTRUCTION: Machine Made
CONSTRUCTION TECHNIQUE: Power Loom

REMOVABLE BACKING: No
NON-SLIP BACKING: No
WATER RESISTANT: Yes
SAFE FOR HEATED FLOORS: No
FLAME RETARDANT: No
ANTI-MICROBIAL: No