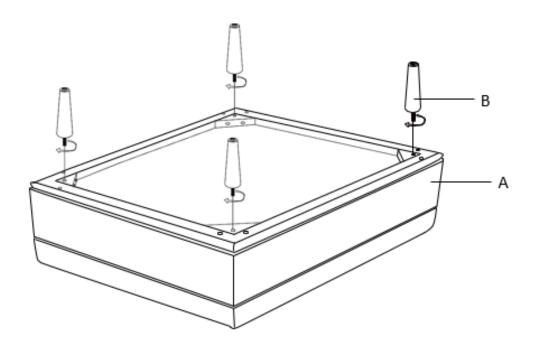

# Pre-Assembly Information Model # AXCOT-SLHSS-DCB Part Description B OTTOMAN QTY 1 QTY 4

Step 1

- Place Ottoman (A) upside down on a flat, smooth surface.
   Attach Legs (B) to each corner.

Step 2

1. Turn Ottoman right side up.