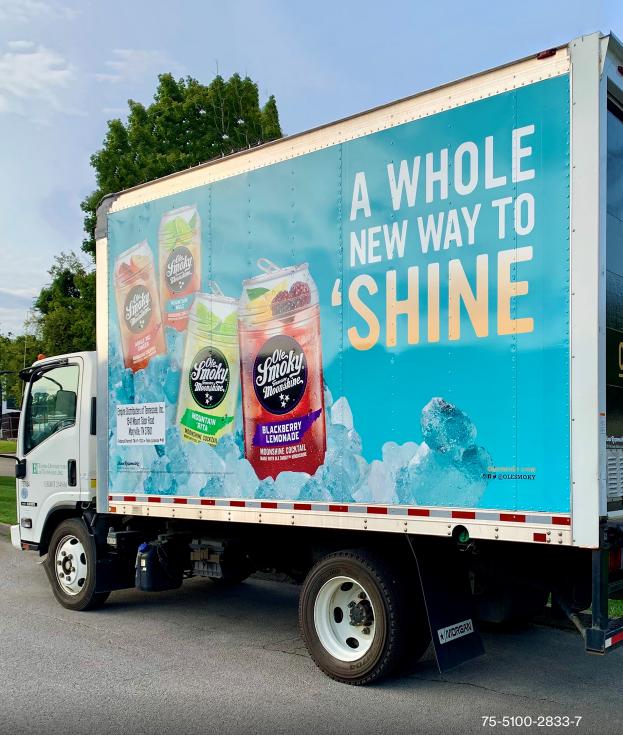

## Great value. Smooth results.

This film and overlaminate combination is designed to help you get the job done on time and on budget.

3M<sup>™</sup> Scotchcal<sup>™</sup> Graphic Film with Comply<sup>™</sup> v3 Adhesive IJ170Cv3

- Value-priced cast film for trailers, box trucks, and vehicles
- Pressure-sensitive adhesive with nonvisible air release channels for bubblefree installations
- Conforms to flat surfaces (with and without rivets), simple and moderate compound curves
- Removable\*

3M<sup>™</sup> Gloss Wrap Overlaminate 8418G

- Thinner 1.2 mil cast vinyl film with a great feel for managing panels
- ► Glossy, "wet paint" look and excellent clarity