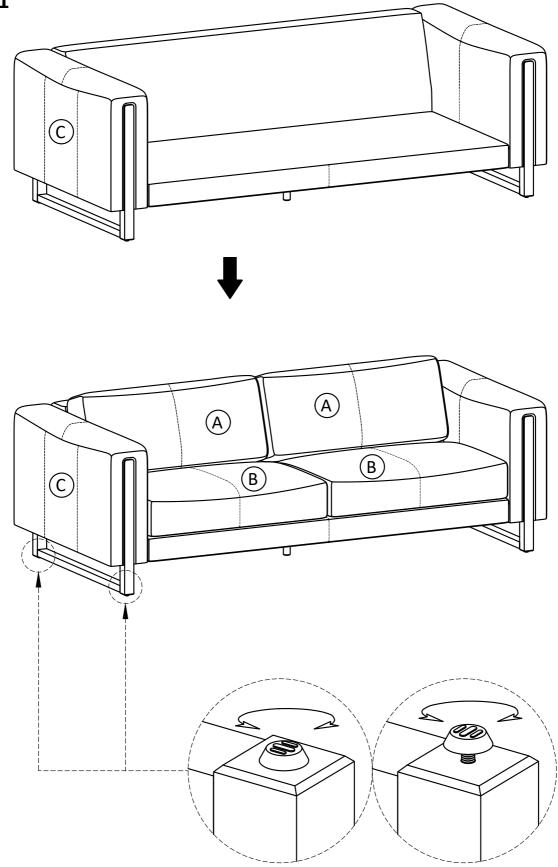

#### Model # AXCSOFRCH-BBR

Step 1

Note: Levelers on legs can be adjusted if floor is uneven.