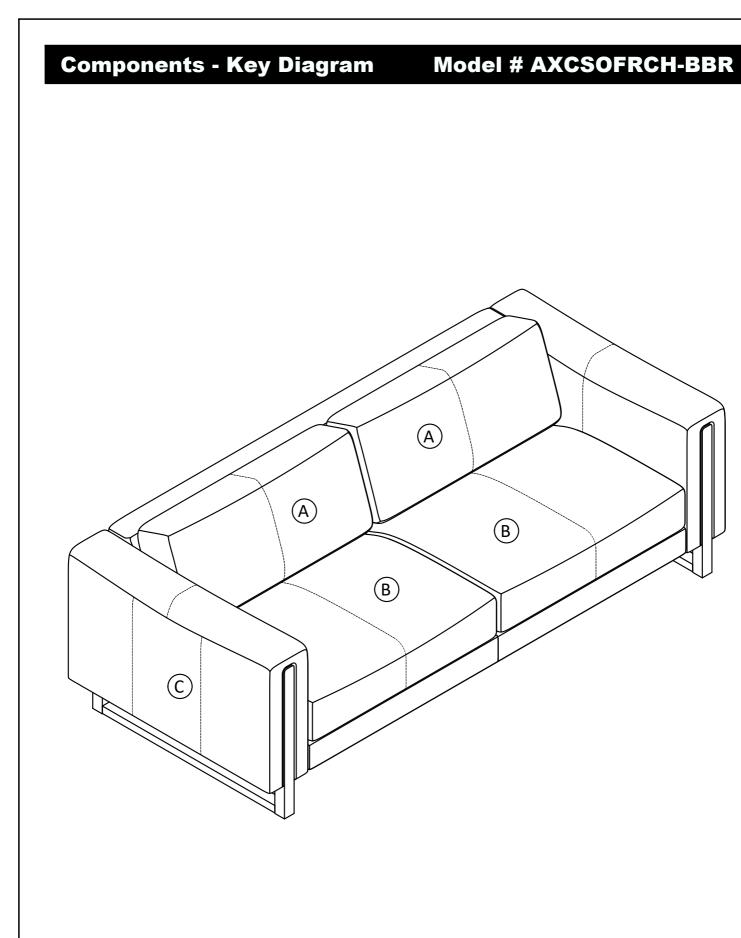

# **Pre-Assembly Information** Model # AXCSOFRCH-BBR **Part Description** В А **BACK CUSHION** SEAT CUSHION QTY 2 QTY 2 С SOFA SEAT QTY 1