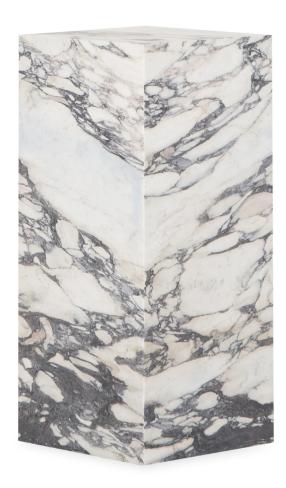

# THE STONE PLINTH COLLECTION

A study in sculptural simplicity, the Stone Plinth is our fresh take on a classic 1970s silhouette. Marble plinths were once used in Ancient Greece to showcase works of art and treasured pieces, inspiring the creation of this modern plinth with the intention to highlight that of which sits atop it.

#### **TABLETOP**

Natural stone with clear matte sealer

#### **BASE**

Natural stone with clear matte sealer

#### **FINISHES**

Available in all ELTE Collection stone finishes