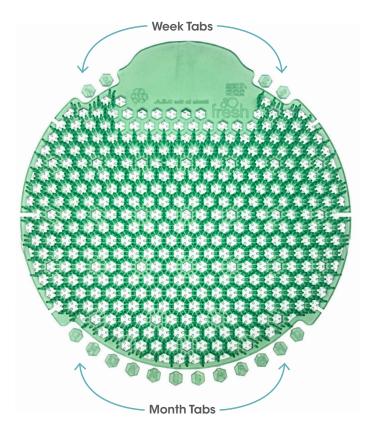

## Cleaner restrooms for 60 days

- Horizontal AND vertical protrusions deflect and diffuse more urine
- Billions of beneficial bacteria consume odors at the source
- Patented high fragrance load

Meets the "Purchase of Sustainable Cleaning Products and Materials" criteria under the LEED point management system.

Wave 360's open hex design, with internal and external protrusions, virtually eliminates splash.