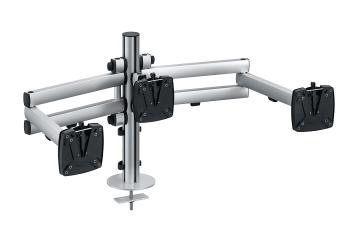

The TSS Trio holds three monitors and allows for a wide range of adjustments for viewing comfort. Designed for stability and strength, the TSS Trio displays three monitors weighing up to a total of 99 pounds evenly distrib-

uted over each support arm. The TSS Trio includes two TSS folding arms III XL, one TSS support carriage, and one 17.52" TSS HD column with a heavy duty drilling screw. Easily adjust for height, horizontal position, reach, and monitor tilt for the perfect viewing angle. The 4-channel column allows for easy reconfiguration.

All TSS support arms are equipped with a rolling ball joint attached to a Quick Release monitor mount — simply click the monitor in place and tilt to the perfect viewing angle. Cable routing clips are included to ensure an organized appearance.