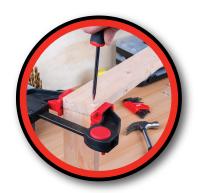

a variety of materials

- Great for puncturing a variety of materials with minimal effort, as a scribe, pilot hole starter and more
- Use to gore through surfaces of soft materials, like thin plastic, leather, rubber, fabrics, and more
- Chrome plated, corrosion resistant 3.75-inch (95mm) long alloy steel blade
- Ergonomic non-slip molded grip for improved comfort and control
- US Patent Number D693201