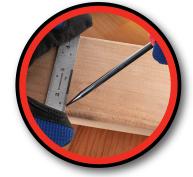

a variety of materials

- Great for puncturing a variety of materials with minimal effort, as a scribe, pilot hole starter and more
- Use to gore through surfaces of soft materials, like thin plastic, leather, rubber, fabrics, and more
- Chrome plated, corrosion resistant 3.75-inch (95mm) long alloy steel blade
- Ergonomic non-slip molded grip for improved comfort and control
- US Patent Number D693201