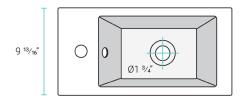

#### Features:

- Sleek, seamless design
- Glazed ceramic
- Chrome-finish overflow
- Standard 1 3/4" drain hole
- Standard 1 3/8" faucet hole

### Specifications:

- N.W: 26.0 lb.

- L: 19 <sup>11</sup>/<sub>16</sub>" x W: 9 <sup>13</sup>/<sub>16</sub>" x H: 5 <sup>1</sup>/<sub>2</sub>"