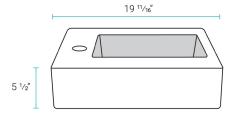

### Specifications:

- N.W: 26.0 lb.

- L: 19 <sup>11</sup>/<sub>16</sub>" x W: 9 <sup>13</sup>/<sub>16</sub>" x H: 5 <sup>1</sup>/<sub>2</sub>"