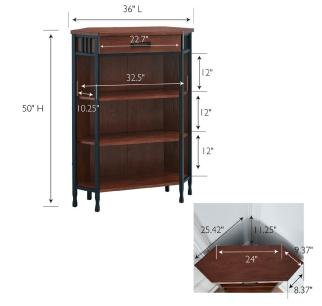

## **SPECIFICATIONS**

MATERIAL CONSTRUCTION: ASSEMBLY REQUIRED: TOOLS NEEDED FOR ASSEMBLY: ASSEMBLED DIMENSIONS: **ASSEMBLED WEIGHT:** SHELF DIMENSIONS: DWR DIMENSIONS: WALL CLEARANCE: DRAWER STYLE: GLIDE STYLE: **DWR CONSTRUCTION:** TOP MATERIAL: SIDES MATERIAL: **BASE MATERIAL:** BACK PANEL MATERIAL: **BOTTOM MATERIAL:** FINISH TYPE:

Wood Yes Allen Wrench 30" H × 36" L × 12.5" ₩ 29.2 lbs. 12" H x 32.5" L x 10.25" D 4.85" H x 23.5" L x8.7" D 11.25" I Drawer Full Extension Ball Bearing Standard MDF w/Ash Veneer MDF w/Ash Veneer Metal MDF MDF w/Ash Veneer Stained