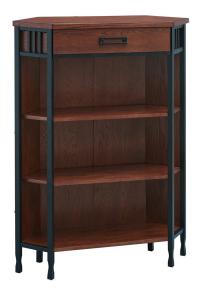

Ironcraft Mantel Height Corner Bookcase with Drawer Storage Medium Oak





## **SPECIFICATIONS**

MATERIAL CONSTRUCTION: ASSEMBLY REQUIRED: TOOLS NEEDED FOR ASSEMBLY: ASSEMBLED DIMENSIONS: **ASSEMBLED WEIGHT:** SHELF DIMENSIONS: DWR DIMENSIONS: WALL CLEARANCE: DRAWER STYLE: GLIDE STYLE: **DWR CONSTRUCTION:** TOP MATERIAL: SIDES MATERIAL: **BASE MATERIAL:** BACK PANEL MATERIAL: **BOTTOM MATERIAL:** FINISH TYPE:

Wood Yes Allen Wrench 30" H × 36" L × 12.5" ₩ 29.2 lbs. 12" H x 32.5" L x 10.25" D 4.85" H x 23.5" L x8.7" D 11.25" I Drawer Full Extension Ball Bearing Standard MDF w/Ash Veneer MDF w/Ash Veneer Metal MDF MDF w/Ash Veneer Stained