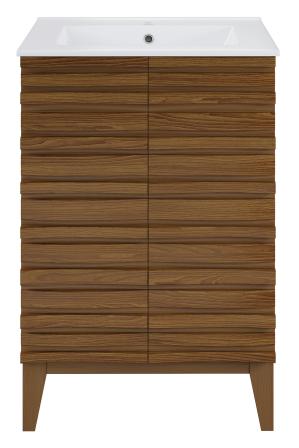

# Freestanding Vanity SM-BV470BK

#### **COLORS & FINISHES:**

- Natural Oak: SM-BV470
- White Oak: SM-BV470W
- Black: SM-BV470B
- Brown Oak: SM-BV470BK