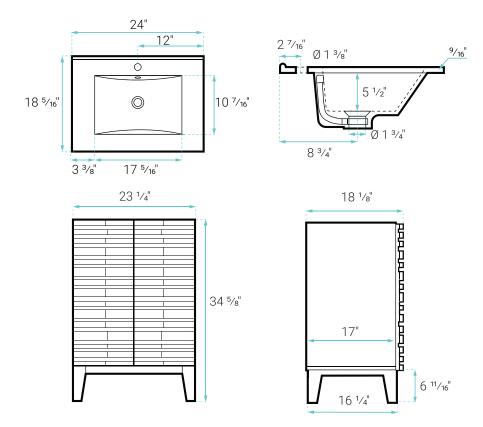

#### **SPECIFICATIONS:**

N.W: 58 lb.

W: 23 <sup>1</sup>/<sub>4</sub>" x D: 18 <sup>1</sup>/<sub>8</sub>" x H: 34 <sup>5</sup>/<sub>8</sub>"

Inner Sink: W: 17  $\frac{5}{16}$ " x D: 10  $\frac{7}{16}$ " x H: 5  $\frac{1}{2}$ "

Basin Depth: 5 1/2"