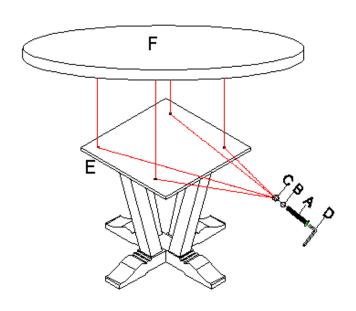

Diagram 1

## **Assembly steps:**

1. Well place the top (F) onto Mounting bridge (E) of the base by using bolts (B), lock washers (C) and flat washers (D), tighten all with allen wrench (A) (See Diagram 1).

Cleaning Instruction: Clean finished parts with a damp cloth using a mild dishwashing liquid and water solution. Polish the finish with soft cloth and an industry recognized furniture polish.