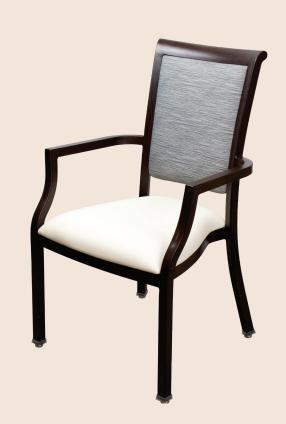

## DINING ARM CHAIRS

Size: 23" W × 24" D × 38" H Weight per chair: 17 lb. Weight capacity: 500 lb.

Dynarex Dining Arm Chairs are premium-quality residential chairs, carefully crafted for dependability and comfort. Available in a variety of attractive styles, the Chairs feature a sturdy aluminum frame design, attractive wood grain finish, and easy-to-clean vinyl seat and fabric back upholstery.

- · Designed to provide dependable, comfortable seating in dining room settings
- · Aluminum frame features attractive wood grain finish
- · Features moisture- and stain-resistant vinyl seat and fabric back upholstery for easy cleaning and maintenance
- · Floor glides allow for smoother movement
- Fire-retardant, high-density foam and upholstery
- · Easily stackable for convenient storage
- Ships stacked, 5 per box
- Warranty: 10 years on frame; 1 year on all other parts

**12521-WN** Walnut

**12521-CH** Cherry