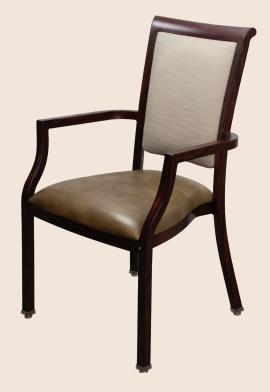

## DINING ARM CHAIRS

Size: 23" W × 24" D × 38" H Weight per chair: 17 lb. Weight capacity: 500 lb.

Dynarex Dining Arm Chairs are premium-quality residential chairs, carefully crafted for dependability and comfort. Available in a variety of attractive styles, the Chairs feature a sturdy aluminum frame design, attractive wood grain finish, and easy-to-clean vinyl seat and fabric back upholstery.

- · Designed to provide dependable, comfortable seating in dining room settings
- · Aluminum frame features attractive wood grain finish
- · Features moisture- and stain-resistant vinyl seat and fabric back upholstery for easy cleaning and maintenance
- · Floor glides allow for smoother movement
- Fire-retardant, high-density foam and upholstery
- · Easily stackable for convenient storage
- Ships stacked, 5 per box
- Warranty: 10 years on frame; 1 year on all other parts

**12521-WN** Walnut

**12521-CH** Cherry