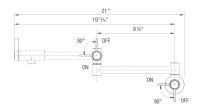

### **Product Features**

- · Wall mount, cold water pot filler
- Articulated arm extends 20" and swivels 180°
- Two single lever handles with dual shut-off valves
- · Solid brass construction
- 1.5 GPM (Gallons Per Minute) flow rate

## Planning information

Requires threaded nipple with ½" outer diameter (not included)