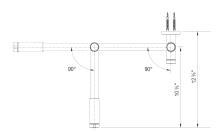

### **Product Features**

- · Wall mount, cold water pot filler
- Articulated arm extends 20" and swivels 180°
- Two single lever handles with dual shut-off valves
- · Solid brass construction
- 1.5 GPM (Gallons Per Minute) flow rate

## Planning information

Requires threaded nipple with ½" outer diameter (not included)