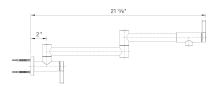

### **Product Features**

- · Wall mount, cold water pot filler
- Articulated arm extends 20" and swivels 180°
- Two single lever handles with dual shut-off valves
- · Solid brass construction
- 1.5 GPM (Gallons Per Minute) flow rate

## Planning information

Requires threaded nipple with ½" outer diameter (not included)