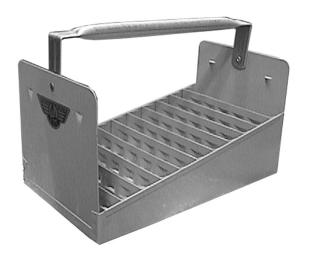

## STEEL NIPPLE CADDY TRAY

### **PART NO N70-050**

### features and benefits:

- Steel construction
- Baked epoxy finish
- Push away handles
- Nipple storage range (close 6")

This product and others like it can be found in the Jones Stephens catalog.
Call today to order your catalog or download it from our website:

www.plumbest.com

| PART NO.  | SIZE | DIMENSIONS            | CAPACITY  | CTN. QTY. |  |
|-----------|------|-----------------------|-----------|-----------|--|
| □ N70-050 | 1/2″ | 10-1/2" x 7" x 6-1/2" | 77 pieces | 1         |  |