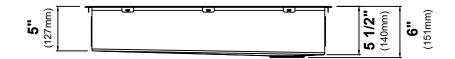

## Sink Dimensions

Overall Dimensions: 33" x 22" Bowl Dimensions: 31" x 16" Bowl Depth: 5.5"