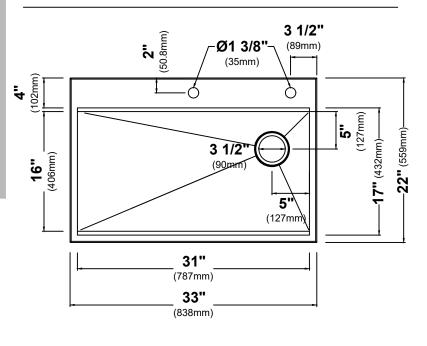

## Sink Dimensions

Overall Dimensions: 33" x 22" Bowl Dimensions: 31" x 16" Bowl Depth: 5.5"

#### Features

- 16 Gauge Stainless Steel Construction
- Top Mount Single Bowl Sink
- Required Minimum Cabinet Size: 36" Left to Right, 24" Front to Back
- Rear Off-Set Drain
- 3 1/2" Drain Opening
- NoiseDefend Undercoating and Sound Dampening Pads