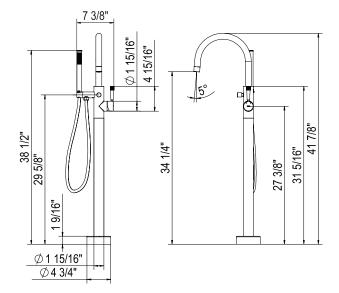

## **GRACELINE® SINGLE HOLE FLOOR MOUNT TUB FILLER TRIM**

## **TMB06F1**

#### FEATURES

- · Exposed mixer
- Floor mounted single column
- · Side mounted metal lever handle
- Diverter to handshower
- Ceramic disc cartridge
- 1 Jet anti-calcium hand shower 1.8 GPM at 60 PSI.
- 6 GPM flow rate at 60 PSI
- · Solid brass construction
- Rough must be recessed under the finished floor.
- Remote thermostatic valve may be needed. Check local code requirements.
- 3/8" push fit outlet connection to supply lines.
- Hot and cold inlets are 1/2" NPT
- Rough and trim sold separately: Order R922390000 to complete