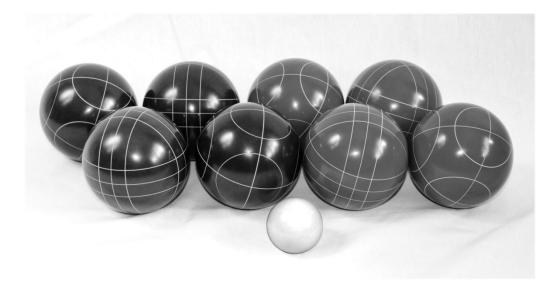

# **Bocce Ball Set**

#### Bocce For Beach or Backyard

The object is to score the most points by ending each round with your color balls closest to the jack (white point ball). Toss a coin to determine the person who will throw the jack at least half way down the designated playing area. The same person who tossed the jack then throws one ball, trying to get it as close to the jack as possible. Team Two then throws, trying to get a ball closer to the jack than Team One. If Team Two gets closer, then it is Team One's turn. If Team Two's ball does not come closer, then they continue to throw until they get a ball closer to the jack than Team One or until they run out of balls. Then Team One throws their balls. You can knock your opponent's balls away from the jack to increase your score.