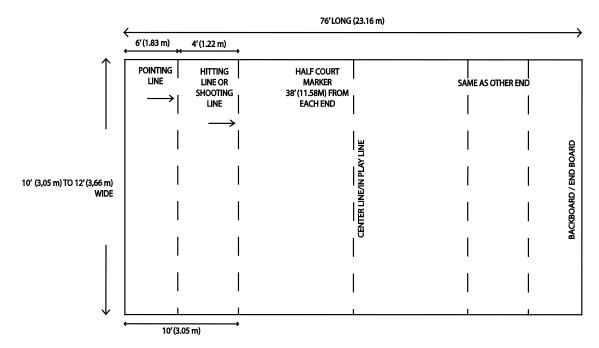

Scoring: At the end of each frame the team closest to the jack will get a point for each ball that is closer than the closest opponent's ball. The game is usually played to 12 points.

\*See Illustration above for the recommended Tournament Court size. However, the court can be made to any size, to fit the space available.