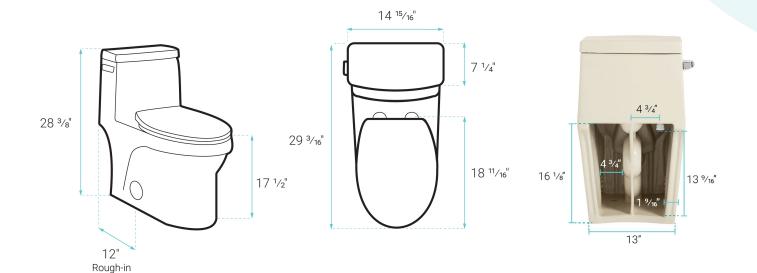

#### Features:

- One-piece, seamless, easy-to-clean design
- Glazed ceramic, skirted trapway
- Elongated bowl
- $17 \frac{1}{2}$ " bowl height with seat
- Single, Vortex™ flush 1.28 GPF
- Quick-release, soft-close seat

#### Installation:

- Floor mount
- Standard 12" rough-in

### Specifications:

- N.W: 101.54 lb.

- L: 29 3/16" x W: 14 3/8" x H: 28 3/8"