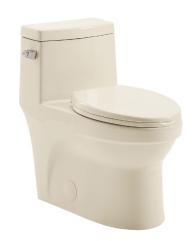

# Virage

# One-Piece Toilet SM-1T123BQ

#### Features:

- One-piece, seamless, easy-to-clean design
- Glazed ceramic, skirted trapway
- Elongated bowl
- $17 \frac{1}{2}$ " bowl height with seat
- Single, Vortex™ flush 1.28 GPF
- Quick-release, soft-close seat

#### Colors & Finishes:

☐ White: SM-1T123 ☐ Bisque: SM-1T123BQ