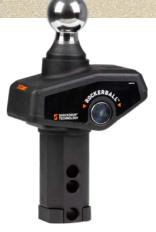

# ROCKERBALL<sup>™</sup> CUSHION HITCH GOOSENECK BALL

The RockerBall<sup>™</sup> cushion hitch gooseneck ball features a cutting-edge structure combined with unique ShockDrop<sup>™</sup> technology to provide a smoother, more comfortable towing experience without having to purchase or replace the entire hitch.

### **Durable construction**

RockerBall is built with forged steel for dependable towing strength. Its base is covered in a durable black powder coat finish, and the ball itself has a chrome plating for long-lasting weather resistance