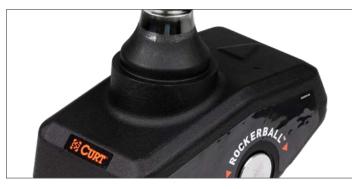

# ROCKERBALL<sup>™</sup> CUSHION HITCH GOOSENECK BALL

The RockerBall<sup>™</sup> cushion hitch gooseneck ball features a cutting-edge structure combined with unique ShockDrop<sup>™</sup> technology to provide a smoother, more comfortable towing experience without having to purchase or replace the entire hitch.

#### Advanced engineering

Cushioned isolator reduces rattling and vibration while the offset pin dampens vertical chucking and fore-to-aft motion during starts and stops, ultimately improving ride comfort and quality

### **Durable construction**

RockerBall is built with forged steel for dependable towing strength. Its base is covered in a durable black powder coat finish, and the ball itself has a chrome plating for long-lasting weather resistance