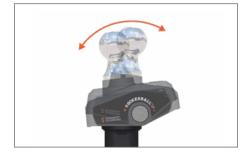

### ShockDrop<sup>™</sup> technoloy

RockerBall's integrated ShockDrop technology reduces jerking and jarring and promotes truck longevity by minimizing strain and saving on the vehicle's wear and tear

#### Advanced engineering

Cushioned isolator reduces rattling and vibration while the offset pin dampens vertical chucking and fore-to-aft motion during starts and stops, ultimately improving ride comfort and quality