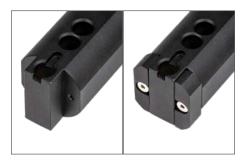

#### Simple installation

This ball has a simple drop-in installation and is compatible with CURT Double Lock EZr™, Double Lock Original and B&W Turnoverball® gooseneck hitches with round or square holes