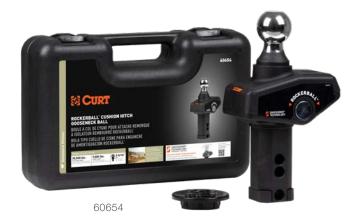

# ROCKERBALL<sup>™</sup> CUSHION HITCH GOOSENECK BALL

The RockerBall<sup>™</sup> cushion hitch gooseneck ball features a cutting-edge structure combined with unique ShockDrop<sup>™</sup> technology to provide a smoother, more comfortable towing experience without having to purchase or replace the entire hitch.

#### Simple installation

This ball has a simple drop-in installation and is compatible with CURT Double Lock EZr™, Double Lock Original and B&W Turnoverball® gooseneck hitches with round or square holes

| Part # | Ball Size | GTW         | Vertical Load |
|--------|-----------|-------------|---------------|
| 60654  | 2-5/16"   | 30,000 lbs. | 7,500 lbs.    |