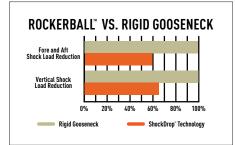

### ShockDrop<sup>™</sup> technoloy

RockerBall's integrated ShockDrop technology reduces jerking and jarring and promotes truck longevity by minimizing strain and saving on the vehicle's wear and tear

#### Advanced engineering

Cushioned isolator reduces rattling and vibration while the offset pin dampens vertical chucking and fore-to-aft motion during starts and stops, ultimately improving ride comfort and quality